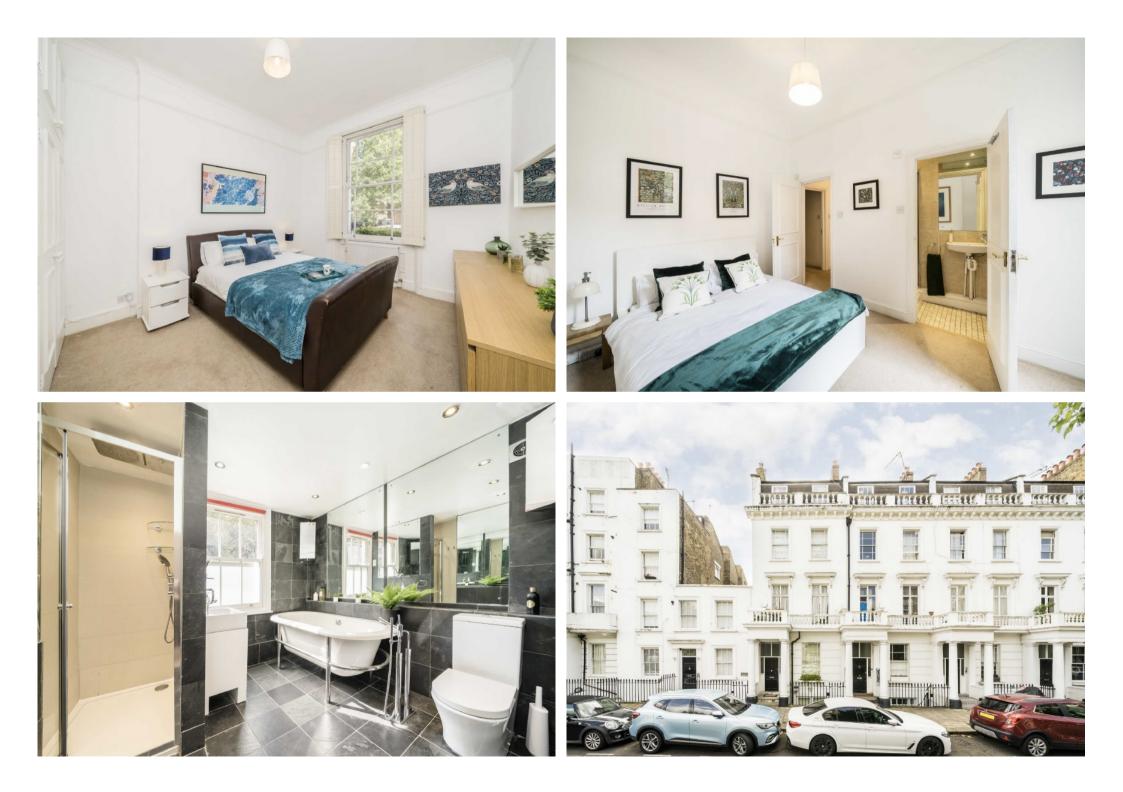

## SUTHERLAND ROW PIMLICO, SW1V

ASKING PRICE: £1,095,000

A superb opportunity to purchase a three bedroom duplex property in Pimlico, SW1.

On the market for the first time in circa 20 years and measuring in the region of 1090 sqft, this would suit all those looking for a family home, large pied-a-terre or even an opportunity to downsize.

Sutherland Row is well located for all local transport links including, Sloane Square (0.6 miles) and Victoria Mainline station only 0.3 miles away.