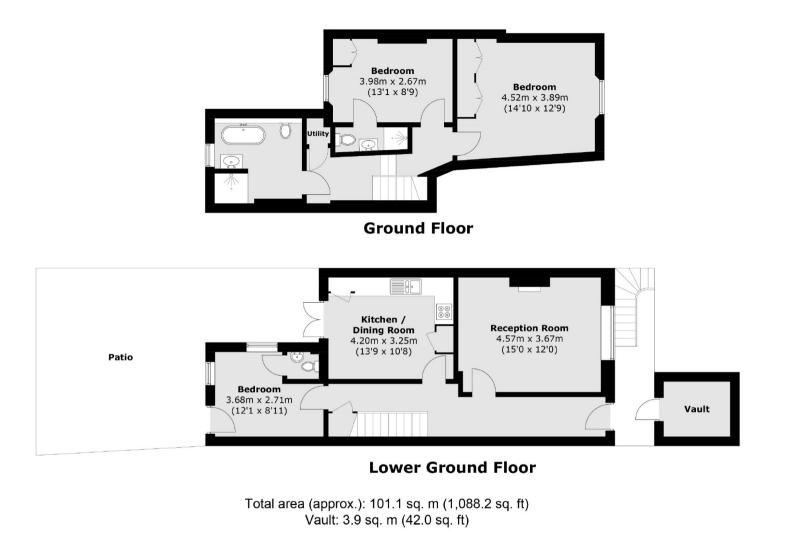

## SUTHERLAND ROW PIMLICO, SW1V

ASKING PRICE: £1,095,000

A superb opportunity to purchase a three bedroom duplex property in Pimlico, SW1.

On the market for the first time in circa 20 years and measuring in the region of 1090 sqft, this would suit all those looking for a family home, large pied-a-terre or even an opportunity to downsize.

Having undergone a full internal refurbishment from the current owner, the property includes a beautiful L shaped garden and is ready to move into.

Subject to acquisition, planning and all other necessary consents, there is the potential to extend the footprint into the storage vaults to the front. Separately there is the opportunity to build a side return to the rear of the property, incorporating circa 100sqft of the garden into the property.