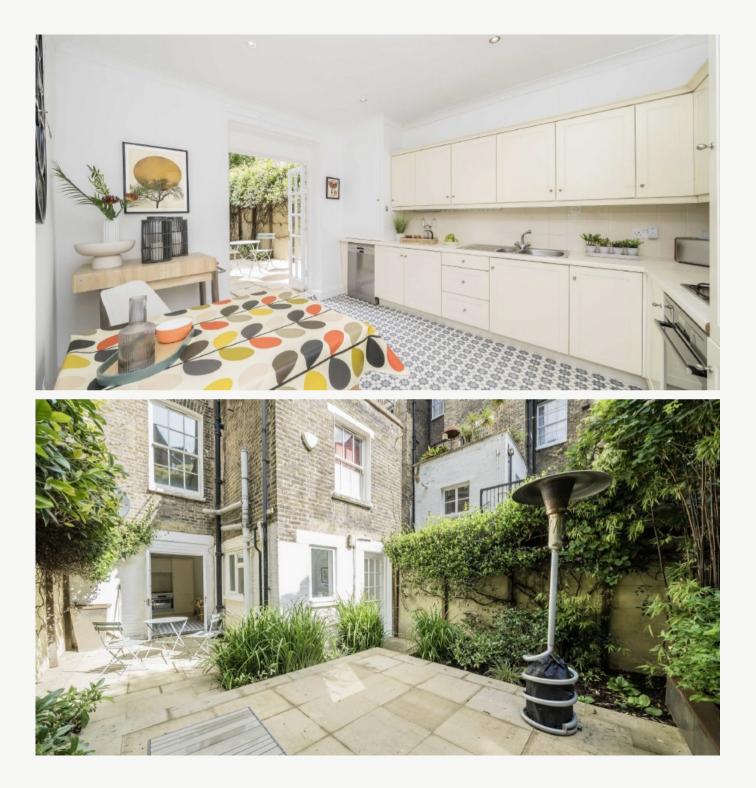

Having undergone a full internal refurbishment from the current owner, the property includes a beautiful L shaped garden and is ready to move into.

Subject to acquisition, planning and all other necessary consents, there is the potential to extend the footprint into the storage vaults to the front. Separately there is the opportunity to build a side return to the rear of the property, incorporating circa 100sqft of the garden into the property.