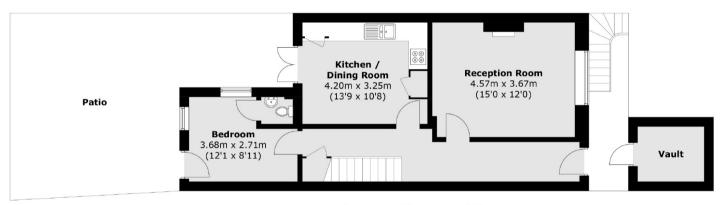

## **KEY FEATURES**

• Three Bedroom Duplex

• Service Charge: c. £715 pa

• Ground Rent: £10 pa

• Private Garden

· Residents Parking

· Tax Band: G

**Ground Floor** 

**Lower Ground Floor** 

Total area (approx.): 101.1 sq. m (1,088.2 sq. ft) Vault: 3.9 sq. m (42.0 sq. ft)

Energy Rating: C. We aim to make our particulars both accurate and reliable. However they are not guaranteed; nor do they form part of an offer or contract. If you require clarification on any points then please contact us, especially if you are travelling some distance to view. Please note that appliances and heating systems have not been tested and therefore no warranties can be given as to their good working order.