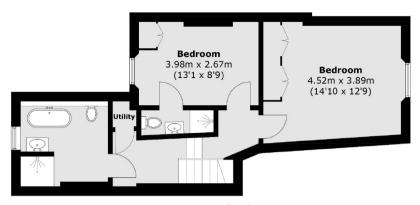

## **KEY FEATURES**

• Three Bedroom Duplex

• Service Charge: c. £715 pa

• Ground Rent: £10 pa

• Private Garden

· Residents Parking

· Tax Band: G

**Ground Floor** 

**Lower Ground Floor** 

Total area (approx.): 101.1 sq. m (1,088.2 sq. ft) Vault: 3.9 sq. m (42.0 sq. ft)

Energy Rating: C. We aim to make our particulars both accurate and reliable. However they are not guaranteed; nor do they form part of an offer or contract. If you require clarification on any points then please contact us, especially if you are travelling some distance to view. Please note that appliances and heating systems have not been tested and therefore no warranties can be given as to their good working order.