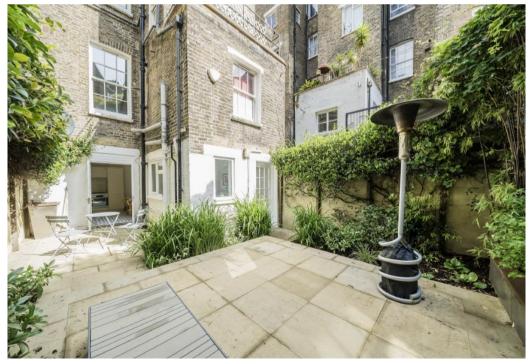

Having undergone a full internal refurbishment from the current owner, the property includes a beautiful L shaped garden and is ready to move into.

Subject to acquisition, planning and all other necessary consents, there is the potential to extend the footprint into the storage vaults to the front. Separately there is the opportunity to build a side return to the rear of the property, incorporating circa 100sqft of the garden into the property.