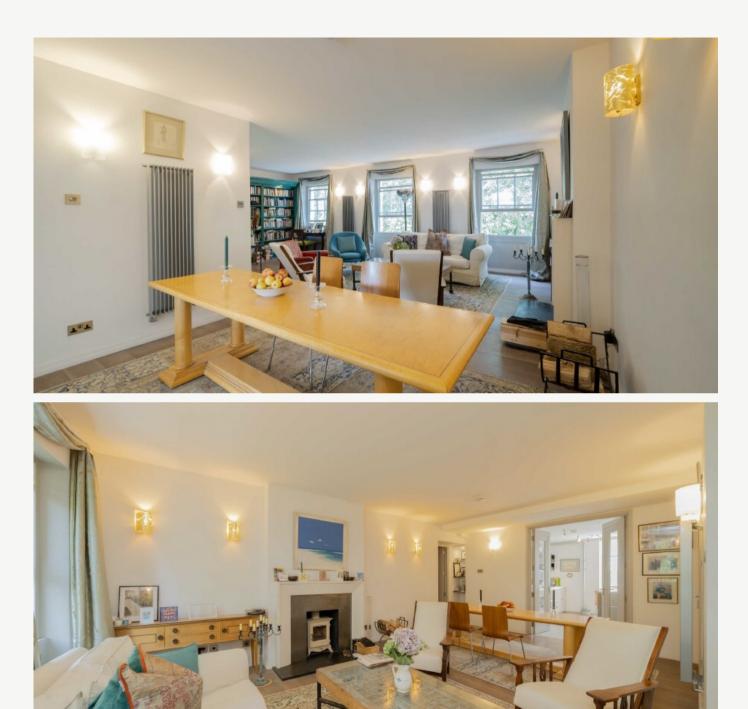

Located on the fourth floor (with lift) and stretching across two buildings, the apartment is both quiet and naturally light throughout.

Offering in excess of 1700sqft and having undergone a comprehensive refurbishment over recent years, the property has an extremely user friendly footplate leaving little wasted space. Cleverly designed throughout, the dining and reception areas are both located overlooking the private square gardens and the master bedroom suite is quietly located to the rear.

Offered with no onward chain, this would make a wonderful Central London home, be that an upsize for a growing family or a downsize, as well as a splendid pied-a-terre or long term rental investment.

Warwick Square has long been considered one of central London's most favoured locations. It is conveniently located for the local shops and restaurants the area has to offer, as well as being 0.5 miles to Belgravia and 0.9 miles to Sloane Square. Victoria Station is c. 0.3 miles away including the Gatwick Express, District and Circle Underground lines and the Victoria line, offering excellent transport links into the City and Canary Wharf.