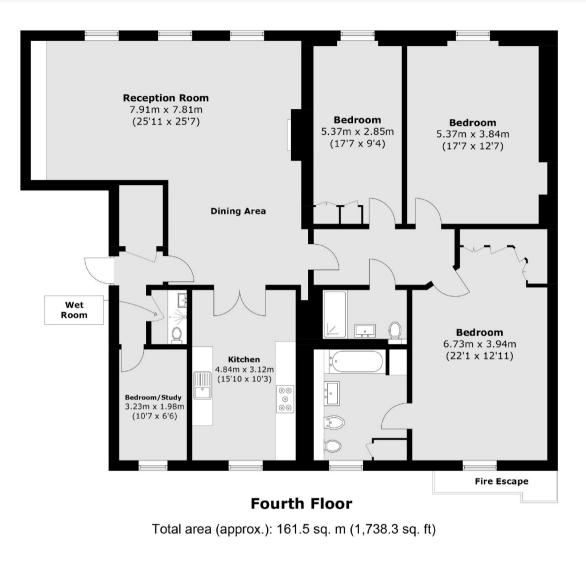

Located on the fourth floor (with lift) and stretching across two buildings, the apartment is both quiet and naturally light throughout.

Offering in excess of 1700sqft and having undergone a comprehensive refurbishment over recent years, the property has an extremely user friendly footplate leaving little wasted space. Cleverly designed throughout, the dining and reception areas are both located overlooking the private square gardens and the master bedroom suite is quietly located to the rear.