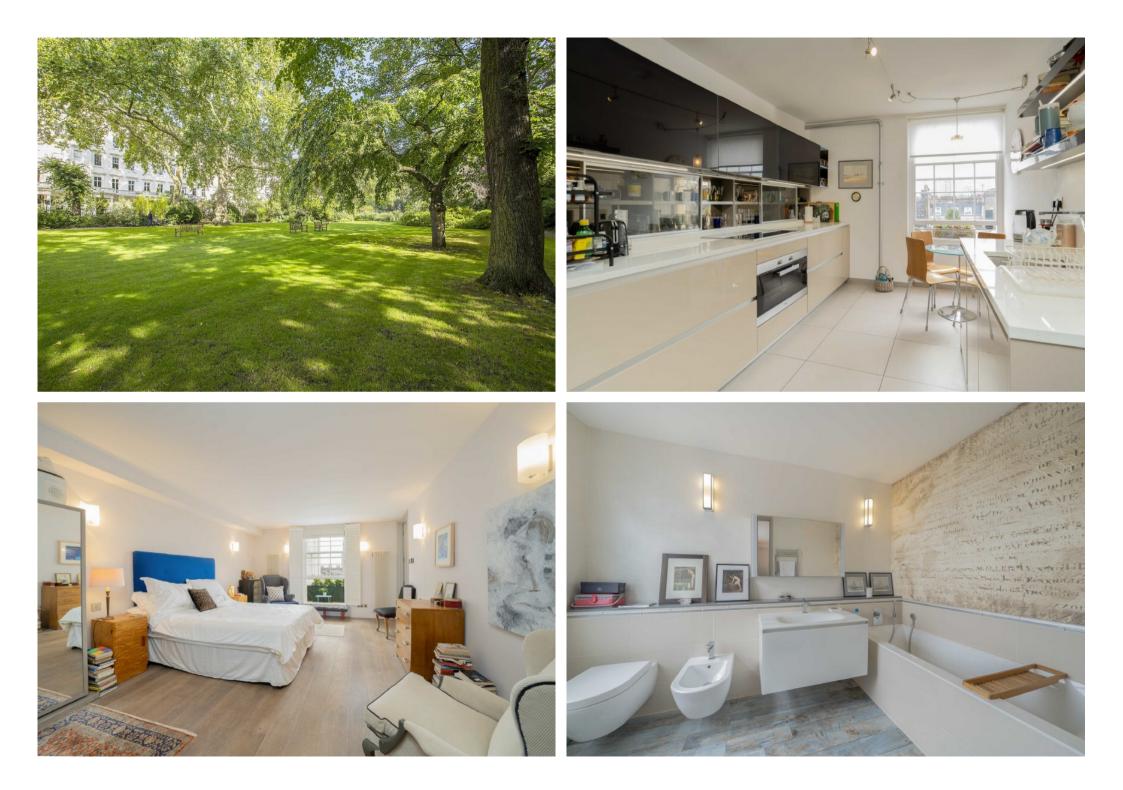

Located on the fourth floor (with lift) and stretching across two buildings, the apartment is both quiet and naturally light throughout.

Offering in excess of 1700sqft and having undergone a comprehensive refurbishment over recent years, the property has an extremely user friendly footplate leaving little wasted space. Cleverly designed throughout, the dining and reception areas are both located overlooking the private square gardens and the master bedroom suite is quietly located to the rear.

Offered with no onward chain, this would make a wonderful Central London home, be that an upsize for a growing family or a downsize, as well as a splendid pied-a-terre or long term rental investment.

Warwick Square has long been considered one of central London's most favoured locations. It is conveniently located for the local shops and restaurants the area has to offer, as well as being 0.5 miles to Belgravia and 0.9 miles to Sloane Square. Victoria Station is c. 0.3 miles away including the Gatwick Express, District and Circle Underground lines and the Victoria line, offering excellent transport links into the City and Canary Wharf.