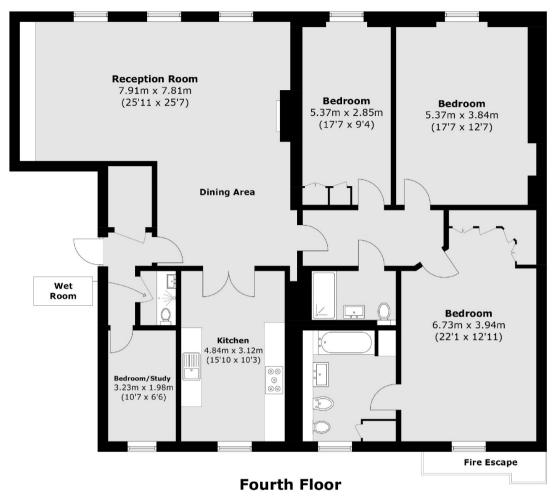

## **KEY FEATURES**

- · Share of Freehold
- · Residents Parking
- Lift
- · Grade II Listed
- Service Charge: £7698 pa
- · Tax Band: F

Total area (approx.): 161.5 sq. m (1,738.3 sq. ft)

Energy Rating: C. We aim to make our particulars both accurate and reliable. However they are not guaranteed; nor do they form part of an offer or contract. If you require clarification on any points then please contact us, especially if you are travelling some distance to view. Please note that appliances and heating systems have not been tested and therefore no warranties can be given as to their good working order.