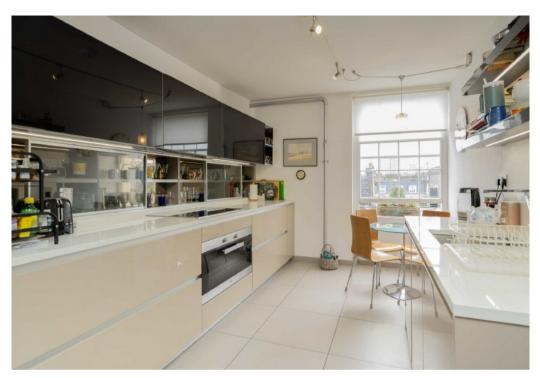

Located on the fourth floor (with lift) and stretching across two buildings, the apartment is both quiet and naturally light throughout.

Offering in excess of 1700sqft and having undergone a comprehensive refurbishment over recent years, the property has an extremely user friendly footplate leaving little wasted space. Cleverly designed throughout, the dining and reception areas are both located overlooking the private square gardens and the master bedroom suite is quietly located to the rear.