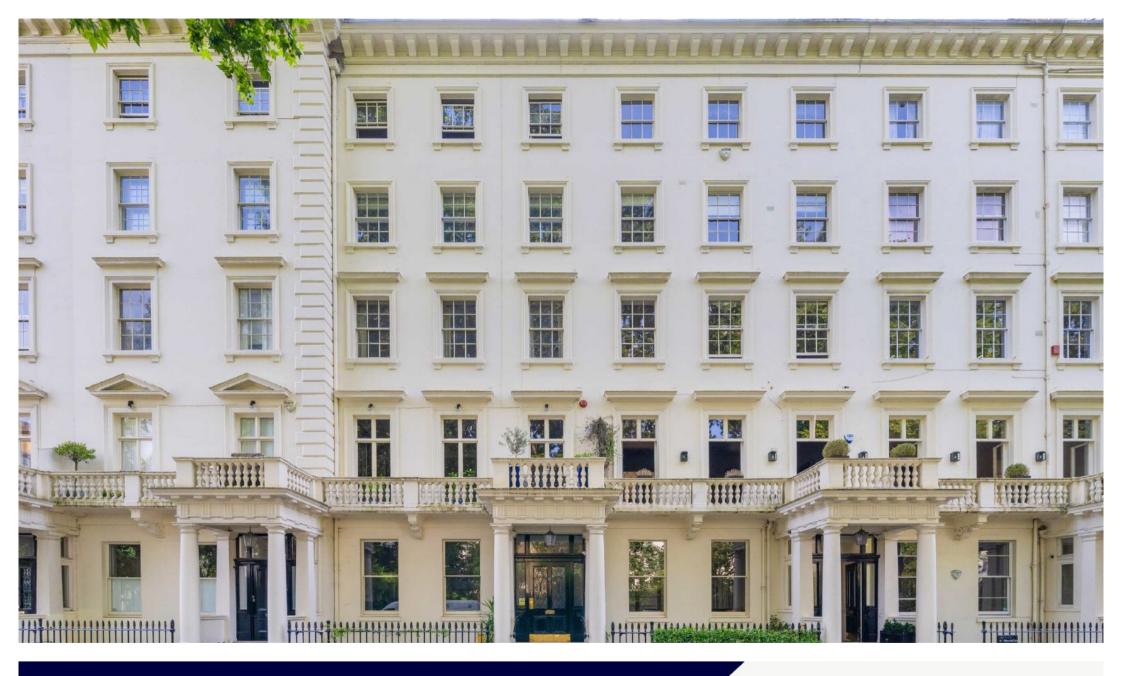

## WARWICK SQUARE PIMLICO, SW1V

**ASKING PRICE: £2,500,000** 

A rare opportunity to purchase this beautiful lateral three / four bedroom apartment in the hugely sought after location of Warwick Square in Pimlico, SW1.

Located on the fourth floor (with lift) and stretching across two buildings, the apartment is both quiet and naturally light throughout.

Offering in excess of 1700sqft and having undergone a comprehensive refurbishment over recent years, the property has an extremely user friendly footplate leaving little wasted space. Cleverly designed throughout, the dining and reception areas are both located overlooking the private square gardens and the master bedroom suite is quietly located to the rear.