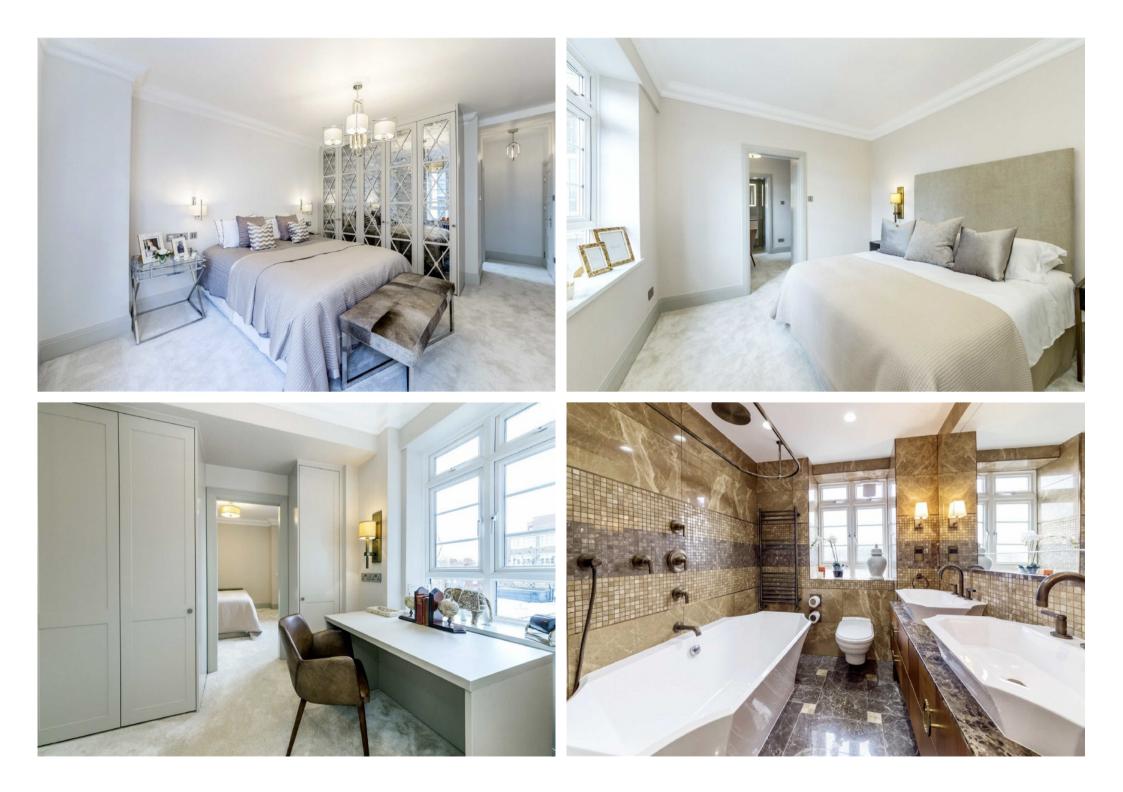

Situated on the fifth floor, this luxury apartment has been meticulously upgraded to fuse classic charm with modern opulence. It boasts a principal bedroom with custom built wardrobes and a marble en-suite bathroom, plus a second suite with a dressing room and Philippe Starck shower. Ideal for hosting, it features a spacious reception area, a state-of-the-art audio-visual system, and a gourmet kitchen with Smallbone cabinetry and Miele appliances.