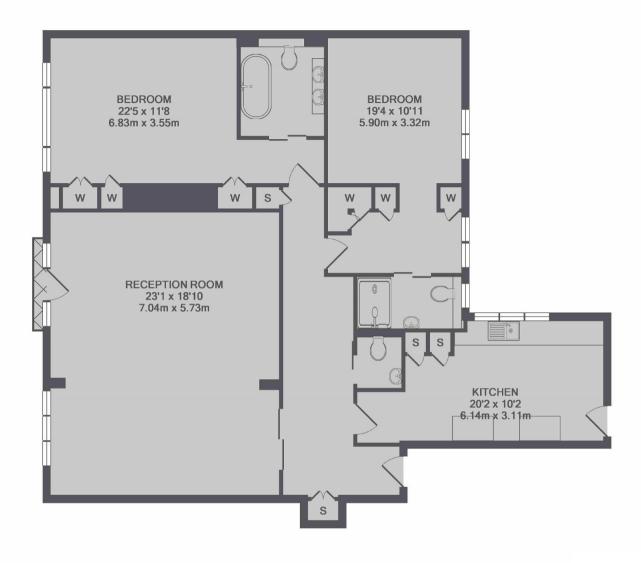

#### TOTAL APPROX. FLOOR AREA 1361 SQ.FT. (126.5 SQ.M.)

Energy Rating: C. We aim to make our particulars both accurate and reliable. However they are not guaranteed; nor do they form part of an offer or contract. If you require clarification on any points then please contact us, especially if you are travelling some distance to view. Please note that appliances and heating systems have not been tested and therefore no warranties can be given as to their good working order.