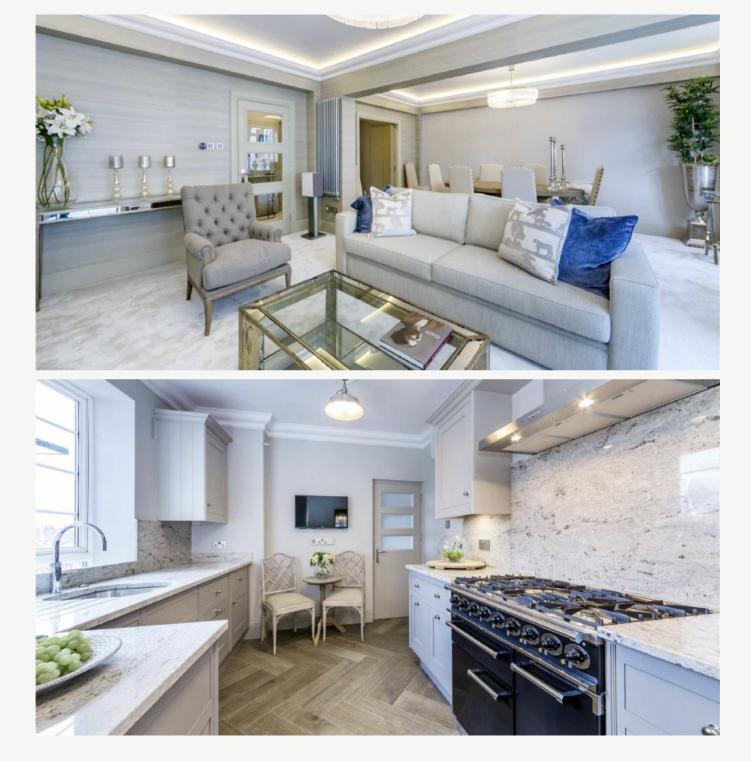

Situated on the fifth floor, this luxury apartment has been meticulously upgraded to fuse classic charm with modern opulence. It boasts a principal bedroom with custom built wardrobes and a marble en-suite bathroom, plus a second suite with a dressing room and Philippe Starck shower. Ideal for hosting, it features a spacious reception area, a state-of-the-art audio-visual system, and a gourmet kitchen with Smallbone cabinetry and Miele appliances.