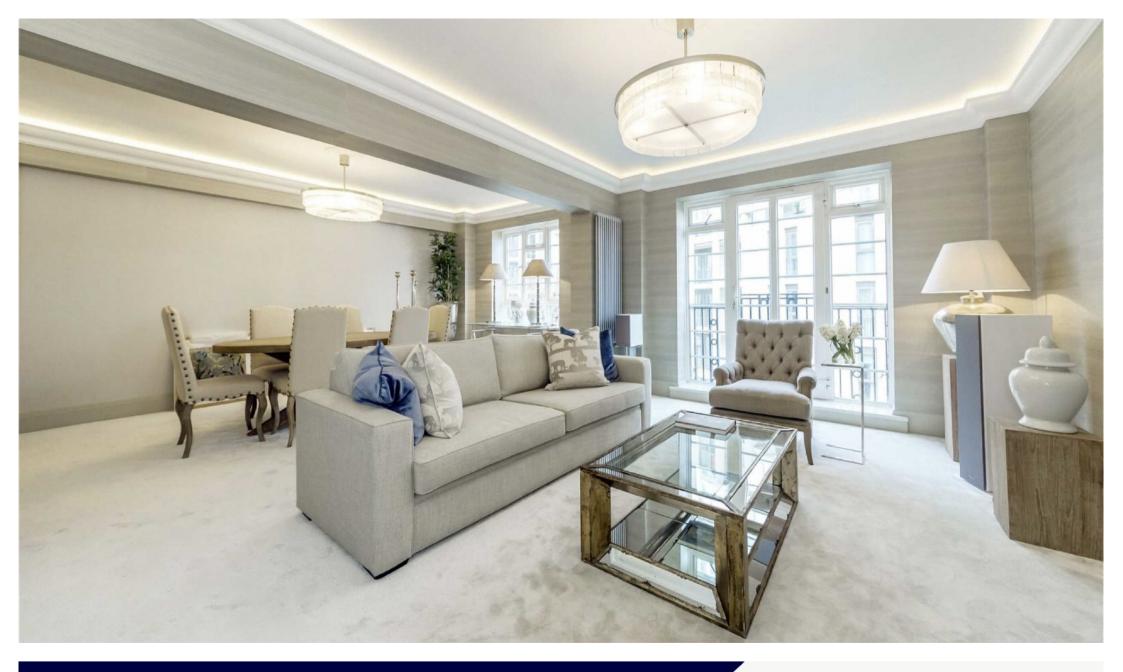

Situated on the fifth floor, this luxury apartment has been meticulously upgraded to fuse classic charm with modern opulence. It boasts a principal bedroom with custom built wardrobes and a marble en-suite bathroom, plus a second suite with a dressing room and Philippe Starck shower. Ideal for hosting, it features a spacious reception area, a state-of-the-art audio-visual system, and a gourmet kitchen with Smallbone cabinetry and Miele appliances.

Additional perks include a 24-hour concierge, residents' parking, and a rooftop terrace offering stunning views. Located in central Westminster, it's steps away from historic sites and fashionable hubs, with excellent transport links at Victoria, St James' Park, Pimlico, and Westminster underground stations.