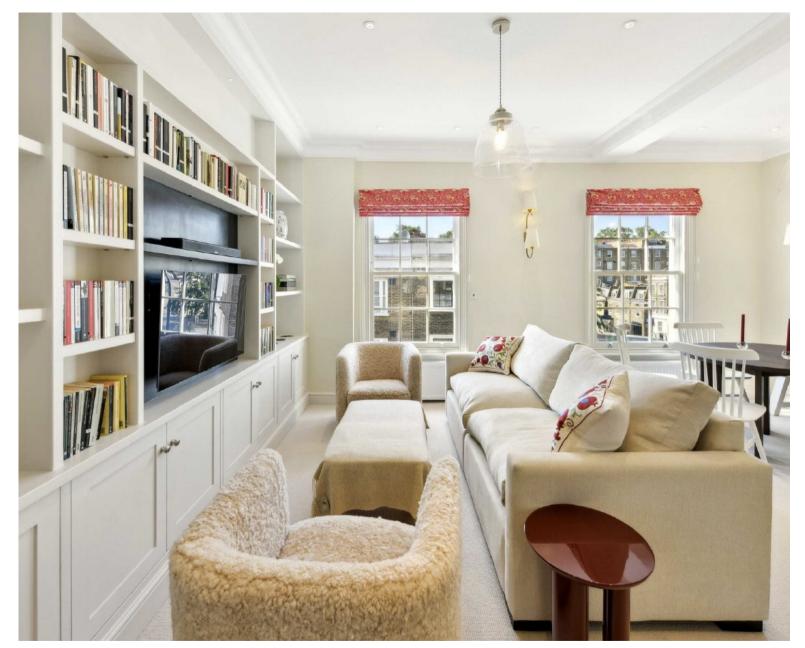

## WARWICK SQUARE MEWS, PIMLICO, SW1V

ASKING PRICE: £750,000

A beautifully refurbished and reconfigured one bedroom property is offered to the market in Pimlico, SW1.

This conveniently located apartment not only benefits from a lovely aspect, overlooking Clarendon Street, but also its high end finish, an abundance of natural light and its close proximity to Victoria Station (0.4miles), making it well-placed not only for transport both national and international but also local shopping.

## **KEY FEATURES**

- · Share of Freehold
- · Newly Refurbished
- One Bedroom
- Ground Rent: £125 pa
- Service Charge: £1200 pa
- Tax Band: E