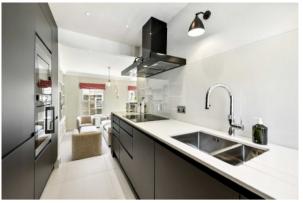

## WARWICK SQUARE MEWS, PIMLICO, SW1V

ASKING PRICE: £750,000

A beautifully refurbished and reconfigured one bedroom property is offered to the market in Pimlico, SW1.

This conveniently located apartment not only benefits from a lovely aspect, overlooking Clarendon Street, but also its high end finish, an abundance of natural light and its close proximity to Victoria Station (0.4miles), making it well-placed not only for transport both national and international but also local shopping.

## **KEY FEATURES**

- · Share of Freehold
- · Newly Refurbished
- One Bedroom
- Ground Rent: £125 pa
- Service Charge: £1200 pa
- Tax Band: E