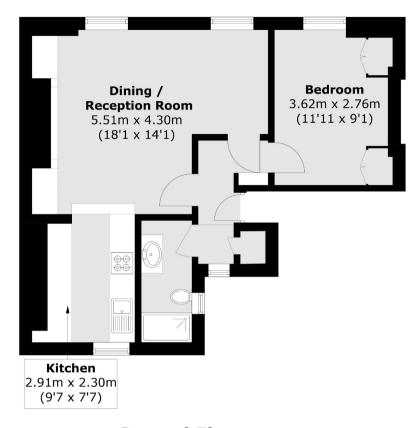

## **Second Floor**

Total area (approx.): 46.4 sq. m (499.4 sq. ft)

Energy Rating: C. We aim to make our particulars both accurate and reliable. However they are not guaranteed; nor do they form part of an offer or contract. If you require clarification on any points then please contact us, especially if you are travelling some distance to view. Please note that appliances and heating systems have not been tested and therefore no warranties can be given as to their good working order.