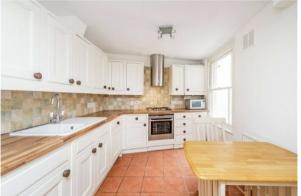

## CUMBERLAND STREET, PIMLICO, SW1V

ASKING PRICE: £550,000

The property's reception is in the region of 550 Sqft offering an excellent balance of space for a one bedroom apartment.

With its central location this would make an excellent first time buy, pied-a-terre or long-term rental investment; as it has been for our client with an approximate gross yield in the region of 4.6%.