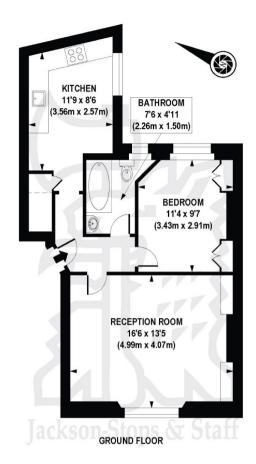

## **KEY FEATURES**

- · One Bedroom
- · Share of Freehold
- Ground Rent: Peppercorn
- Service Charge: £1200 pa
- Pimlico
- Tax Band: E

APPROX. GROSS INTERNAL FLOOR AREA 547 sq. ft / 50.83 sq. m

COMPLIANT WITH RICS CODE OF MEASURING PRACTICE Floorplan is for illustrative purposes only and is not to scale. Every attempt has been made to ensure the accuracy of the floorplan shown, however all measurements, fluture, flittings and date shown are an approximate interpretation for "lilustrative purposes only. Liability for errors, omissions or mis-attement fluturing heightings or otherwise is hereby succided.