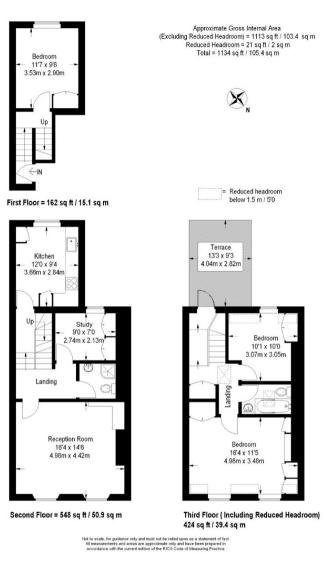

## CUMBERLAND STREET PIMLICO, SW1V

ASKING PRICE: £1,350,000

A fantastic opportunity to purchase this four bedroom maisonette with far reaching views in Pimlico, SW1.

Located in the heart of the ever popular Pimlico Grid; this property has a particularly good footplate offering not only three double bedrooms and one single or study, but also an eat in kitchen, a light and airy reception room and also a wonderful terrace with views towards the iconic Battersea Power Station.

## **KEY FEATURES**

- Four Bedrooms
- Roof Terrace
- Service Charge: Contact Office
- Ground Rent: £150 pa