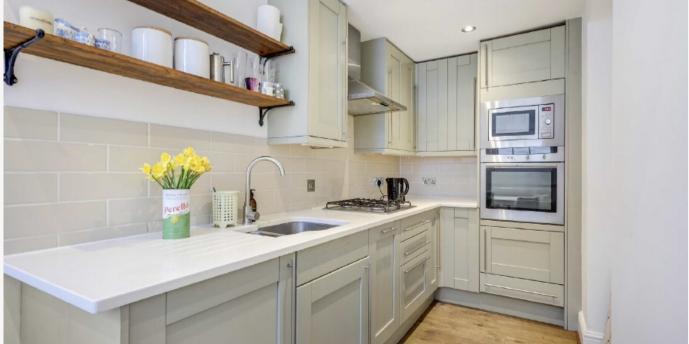

## GLOUCESTER STREET PIMLICO, SW1V

ASKING PRICE: £775 PER WEEK

A two bedroom mews style infill house in the heart of the Pimlico Grid.

Spilt over three floors, this property offers plenty of entertaining and living space. Just 0.4 miles from Pimlico Underground Station, 0.6 miles from Victoria Station, 0.8 miles from Sloane Square Station and 0.7 miles from Battersea Park.

## **KEY FEATURES**

- Two bedrooms
- Two bathrooms
- Kitchen
- Reception
- Furnished
- Tax Band: G

**Lower Ground Floor** 

**Ground Floor** 

**First Floor** 

Total area (approx.): 87.3 sq. m (939.7 sq. ft) Utility & Vault: 12.6 sq. m (135.6 sq. ft)