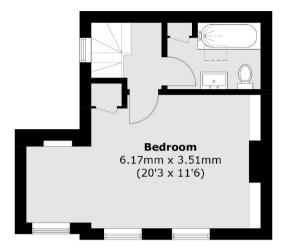

## **KEY FEATURES**

- Two bedrooms
- Two bathrooms
- Kitchen
- Reception
- Furnished
- Tax Band: G

**Lower Ground Floor** 

**Ground Floor** 

**First Floor** 

Total area (approx.): 87.3 sq. m (939.7 sq. ft) Utility & Vault: 12.6 sq. m (135.6 sq. ft)