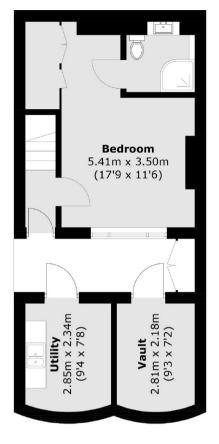

## **KEY FEATURES**

- Two bedrooms
- Two bathrooms
- Kitchen
- Reception
- Furnished
- Tax Band: G

**Lower Ground Floor** 

**Ground Floor** 

**First Floor** 

Total area (approx.): 87.3 sq. m (939.7 sq. ft) Utility & Vault: 12.6 sq. m (135.6 sq. ft)