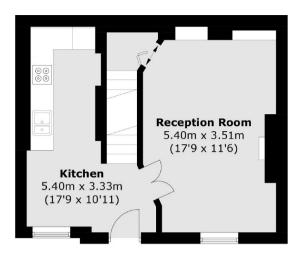

## **KEY FEATURES**

- Two bedrooms
- Two bathrooms
- Kitchen
- Reception
- Furnished
- Tax Band: G

**Lower Ground Floor** 

**Ground Floor** 

**First Floor** 

Total area (approx.): 87.3 sq. m (939.7 sq. ft) Utility & Vault: 12.6 sq. m (135.6 sq. ft)