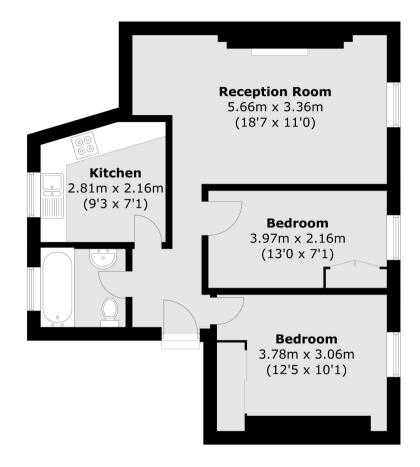

## **KEY FEATURES**

- · Two Double Bedrooms
- Modern Bathroom
- Natural Light
- · Second Floor
- Storage
- Tax Band: E

Total area (approx.): 54.2 sq. m (583.8 sq. ft)

Energy Rating: D. We aim to make our particulars both accurate and reliable. However they are not guaranteed; nor do they form part of an offer or contract. If you require clarification on any points then please contact us, especially if you are travelling some distance to view. Please note that appliances and heating systems have not been tested and therefore no warranties can be given as to their good working order.