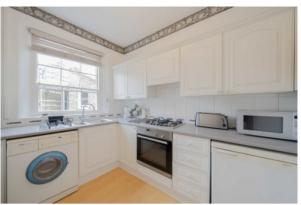

## LUPUS STREET, PIMLICO, SW1V

ASKING PRICE: £575 PER WEEK

This well presented two double bedroom property is located on the second floor and flooded with natural light.

It boasts two great size bedrooms with ample storage, a full bathroom and well equipped kitchen.

## **KEY FEATURES**

- · Two Double Bedrooms
- Modern Bathroom
- Natural Light
- · Second Floor
- Storage
- Tax Band: E

Total area (approx.): 54.2 sq. m (583.8 sq. ft)

Energy Rating: D. We aim to make our particulars both accurate and reliable. However they are not guaranteed; nor do they form part of an offer or contract. If you require clarification on any points then please contact us, especially if you are travelling some distance to view. Please note that appliances and heating systems have not been tested and therefore no warranties can be given as to their good working order.