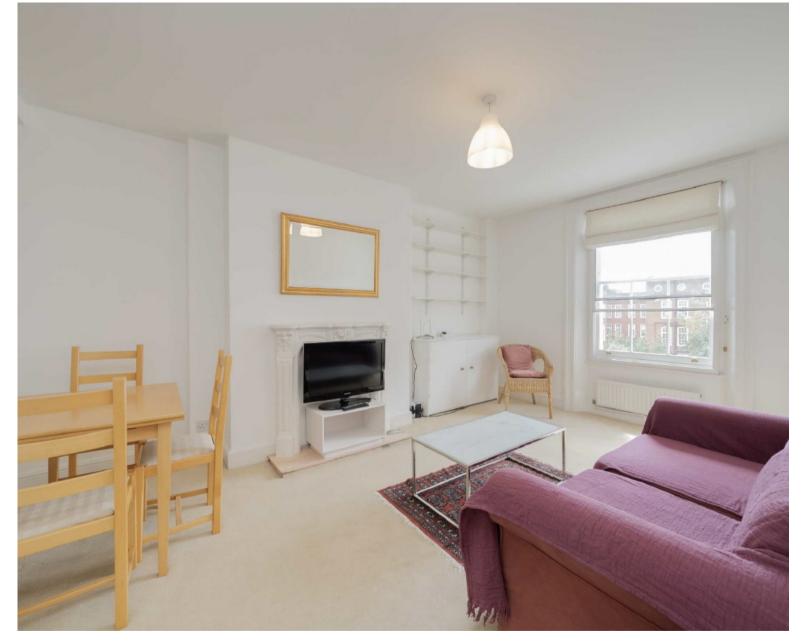

## LUPUS STREET, PIMLICO, SW1V

ASKING PRICE: £575 PER WEEK

This well presented two double bedroom property is located on the second floor and flooded with natural light.

It boasts two great size bedrooms with ample storage, a full bathroom and well equipped kitchen.

The flat comes furnished and is in great condition throughout.

The property is a short walk to Pimlico Station (Victoria Line) and less than 10mins to Victoria station (District & Circle and Victoria Lines).

## **KEY FEATURES**

- · Two Double Bedrooms
- Modern Bathroom
- Natural Light
- · Second Floor
- Storage
- Tax Band: E

Total area (approx.): 54.2 sq. m (583.8 sq. ft)

Energy Rating: D. We aim to make our particulars both accurate and reliable. However they are not guaranteed; nor do they form part of an offer or contract. If you require clarification on any points then please contact us, especially if you are travelling some distance to view. Please note that appliances and heating systems have not been tested and therefore no warranties can be given as to their good working order.