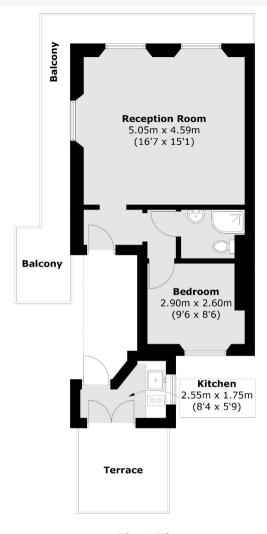

## **First Floor**

Total area (approx.): 40.6 sq. m (437 sq. ft) Balcony area (approx.): 13.5 sq. m (145 sq. ft) Terrace area (approx.): 6.6 sq. m (71 sq. ft)

Energy Rating: F. We aim to make our particulars both accurate and reliable. However they are not guaranteed; nor do they form part of an offer or contract. If you require clarification on any points then please contact us, especially if you are travelling some distance to view. Please note that appliances and heating systems have not been tested and therefore no warranties can be given as to their good working order.