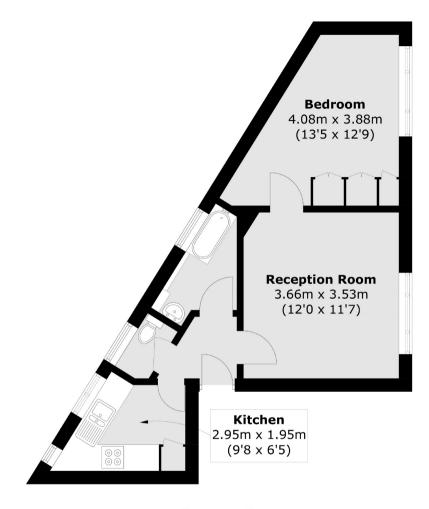

## **First Floor**

Total area (approx.): 38.0 sq. m (409.0 sq. ft)

Energy Rating: D. We aim to make our particulars both accurate and reliable. However they are not guaranteed; nor do they form part of an offer or contract. If you require clarification on any points then please contact us, especially if you are travelling some distance to view. Please note that appliances and heating systems have not been tested and therefore no warranties can be given as to their good working order.