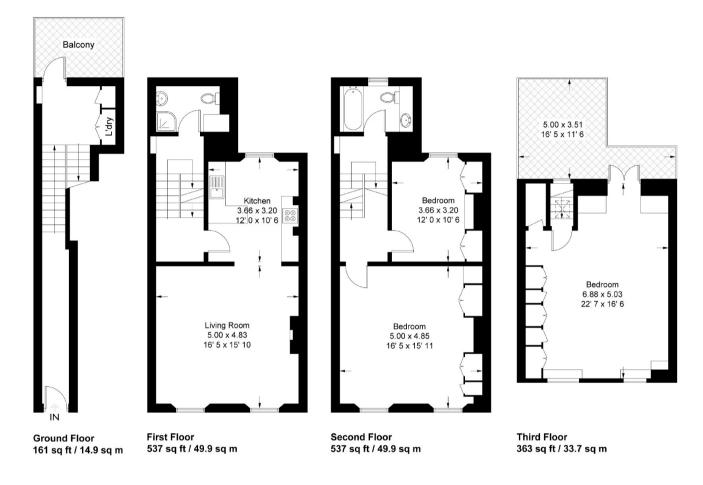

## CHARLWOOD STREET PIMLICO, SW1V

ASKING PRICE: £1,038 PER WEEK

A three bedroom triplex property in the heart of Pimlico.

Benefitting from a private ground floor entrance this well-proportioned property very much has the feeling of a house and home. With a southerly facing reception room in region of 250sqft and located on the first floor it enjoys not only floor to ceilings windows but also superb natural light throughout. Just 0.3 miles from Pimlico Underground Station, 0.6 miles from Victoria Station, 0.8 miles from Sloane Square and 0.6 miles from Battersea Park.

## **KEY FEATURES**

- Three Bedrooms
- Two Bathrooms
- Kitchen
- Reception
- Two Terraces
- Tax Band: G

## **Charlwood Street**

Not to scale, for guidance only and must not be relied upon as a statement of fact All measurements and areas are approximate only and have been prepared in accordance with the current edition of the RICS Code of Measuring Practice