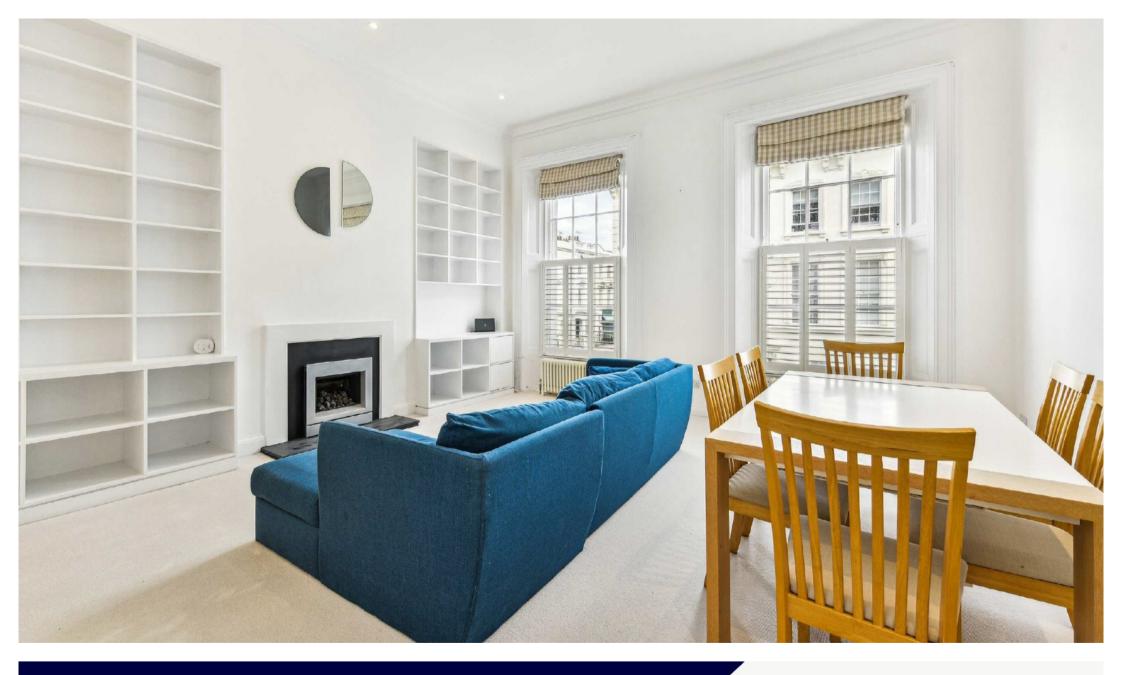

## CHARLWOOD STREET PIMLICO, SW1V

ASKING PRICE: £1,038 PER WEEK

A three bedroom triplex property in the heart of Pimlico.

Benefitting from a private ground floor entrance this well-proportioned property very much has the feeling of a house and home. With a southerly facing reception room in region of 250sqft and located on the first floor it enjoys not only floor to ceilings windows but also superb natural light throughout. Just 0.3 miles from Pimlico Underground Station, 0.6 miles from Victoria Station, 0.8 miles from Sloane Square and 0.6 miles from Battersea Park.

## **KEY FEATURES**

- Three Bedrooms
- Two Bathrooms
- Kitchen
- Reception
- Two Terraces
- Tax Band: G