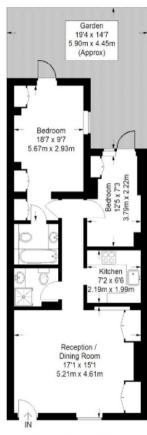

## **Charlwood Street**

Approximate Gross Internal Area 710 sq ft / 66 sq m

Lower Ground Floor

Not to scale, for guidance only and must not be relied upon as a statement of fact. All measurements and areas are approximate only are thave been prepared in accordance with the current edition of the RICS Code of Measuring Practice.