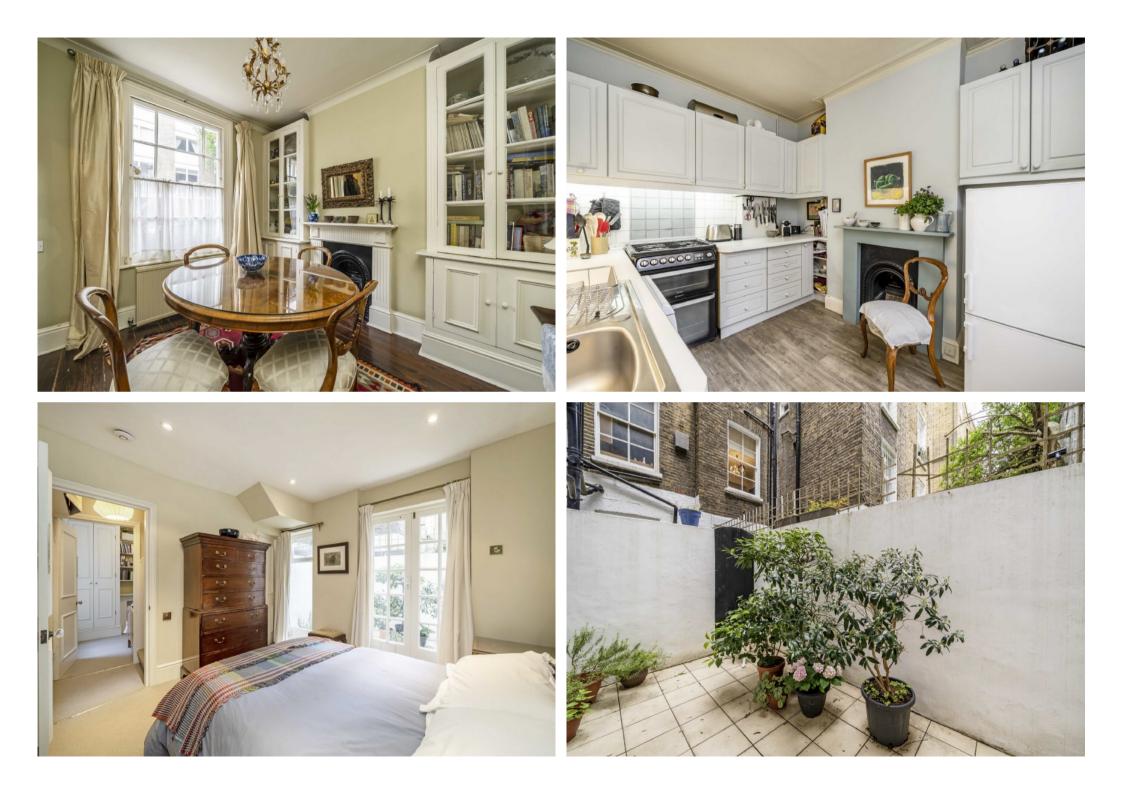

## CUMBERLAND STREET PIMLICO, SW1V

ASKING PRICE: £1,195,000

A very rare opportunity to acquire one of the few infill houses in the heart of the Pimlico Grid.

This double fronted house is delightfully arranged over three floors with rooms leading off a centrally located staircase. This well proportioned property benefits from superb natural light throughout, especially in the first floor lateral sitting room. On the ground floor, there is a lovely separate dining room and kitchen. The lower ground is home to two quiet bedrooms, two bathrooms, plenty of storage and a patio garden to the rear.