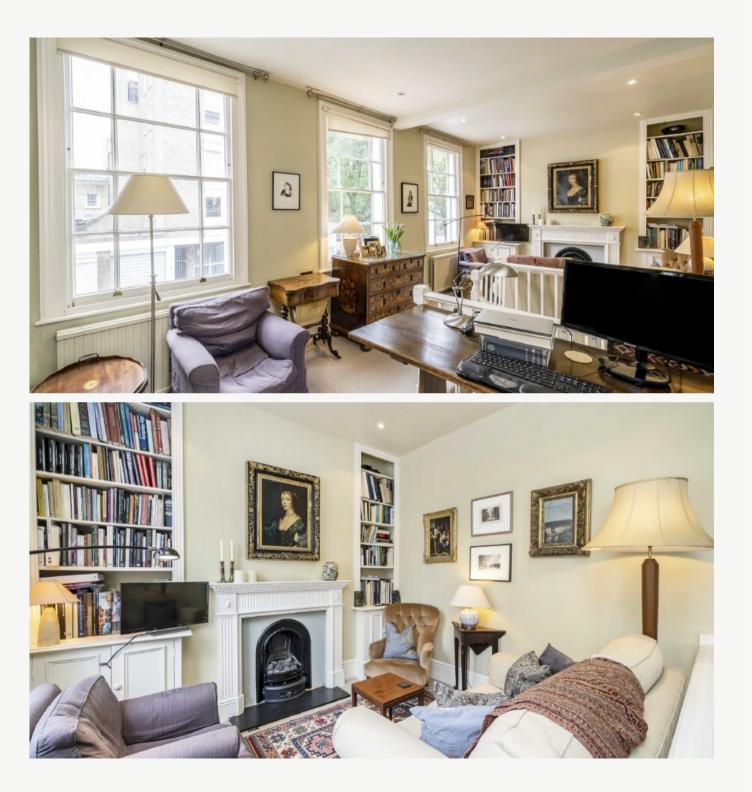

## CUMBERLAND STREET PIMLICO, SW1V

ASKING PRICE: £1,195,000

A very rare opportunity to acquire one of the few infill houses in the heart of the Pimlico Grid.

This double fronted house is delightfully arranged over three floors with rooms leading off a centrally located staircase. This well proportioned property benefits from superb natural light throughout, especially in the first floor lateral sitting room. On the ground floor, there is a lovely separate dining room and kitchen. The lower ground is home to two quiet bedrooms, two bathrooms, plenty of storage and a patio garden to the rear.