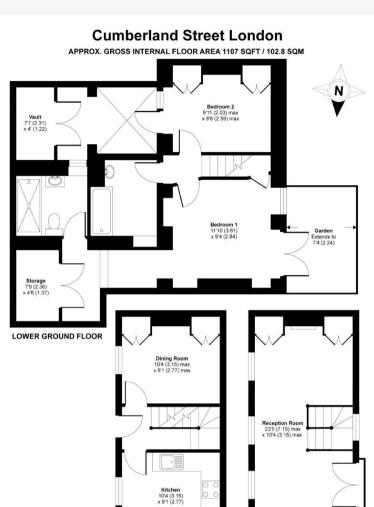

## **KEY FEATURES**

- · Share of Freehold
- Private Tiled Garden
- Double Reception Room
- Service Charge: £1043 pa
- Infill House
- Tax Band: G

Whilst every attempt has been made to ensure the accuracy of the floor plans contained here, measurements of doors, windows and rooms are approximate and no responsibility is taken for any error, omiss-talement. These plans are for representation purposes only as defined by RICS Code of Measuring Practice and should be used as such by any prospective purchaser. The services, systems and appliances listed in this specification have not been tested by Jackson Stops & Staff and no guarantee as to their operating ability or their efficiency can be given. Copyright nichecom.co.uk 2010 Produced for Jackson Stops & Staff REF : 09-32637

FIRST FLOOR

GROUND FLOOR

Energy Rating: E. We aim to make our particulars both accurate and reliable. However they are not guaranteed; nor do they form part of an offer or contract. If you require clarification on any points then please contact us, especially if you are travelling some distance to view. Please note that appliances and heating systems have not been tested and therefore no warranties can be given as to their good working order.