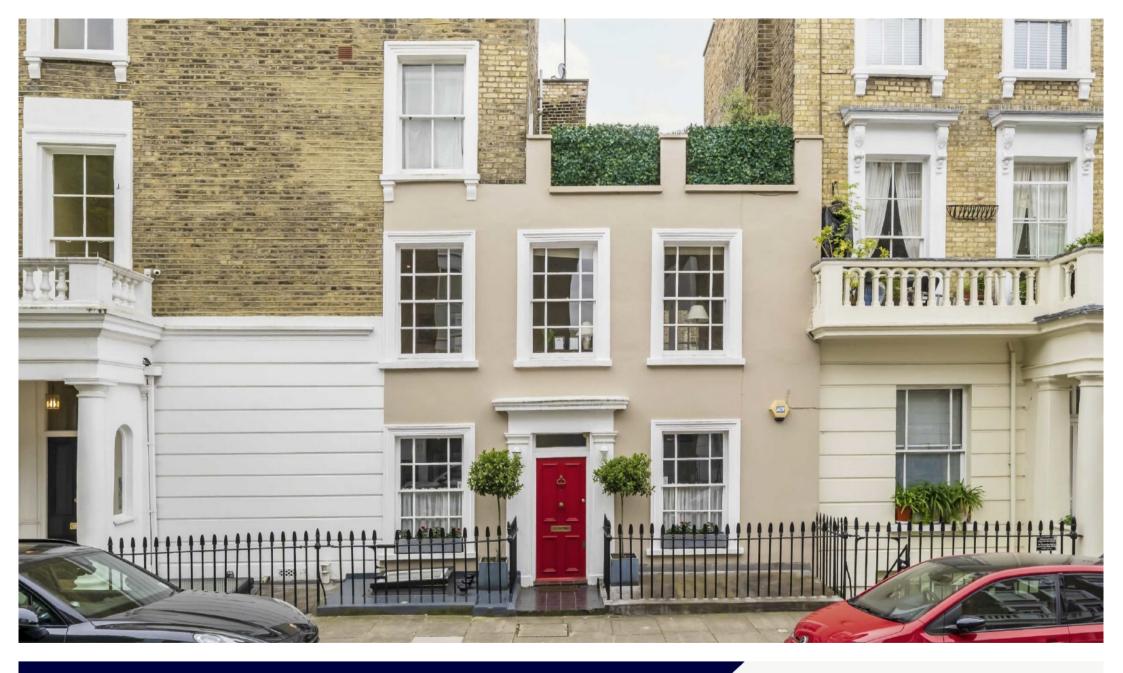

## CUMBERLAND STREET PIMLICO, SW1V

ASKING PRICE: £1,195,000

A very rare opportunity to acquire one of the few infill houses in the heart of the Pimlico Grid.

This double fronted house is delightfully arranged over three floors with rooms leading off a centrally located staircase. This well proportioned property benefits from superb natural light throughout, especially in the first floor lateral sitting room. On the ground floor, there is a lovely separate dining room and kitchen. The lower ground is home to two quiet bedrooms, two bathrooms, plenty of storage and a patio garden to the rear.

Cumberland Street is well located for all local public transport links, including Victoria mainline station and Gatwick Express, as well as Pimlico and Sloane Square Underground. Battersea Park is also only 0.6 miles away and there are plenty of local shops and restaurants nearby.