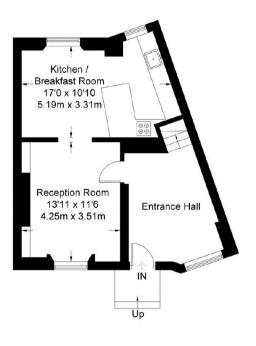

## **Sussex Street**

Approximate Internal Floor Area 1531 sq ft / 142.3 sq m Approximate Additional Area 0 sq ft / 0 sq m Total Areas Shown On Plan 1531 sq ft / 142.3 sq m

Ground Floor = 507 sq ft / 47.1 sq m

First Floor = 515 sq ft / 47.9 sq m

Second Floor = 509 sq ft / 47.3 sq m

Not to scale, for guidance only and must not be relied upon as a statement of fact.

All measurements and areas are approximate only and have been prepared in accordance with the current edition of the RICS Code of Measuring Practice.