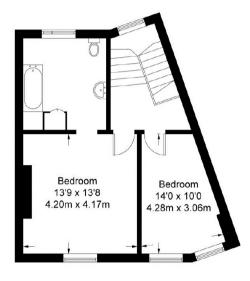

## **Sussex Street**

Approximate Internal Floor Area 1531 sq ft / 142.3 sq m Approximate Additional Area 0 sq ft / 0 sq m Total Areas Shown On Plan 1531 sq ft / 142.3 sq m

Ground Floor = 507 sq ft / 47.1 sq m

First Floor = 515 sq ft / 47.9 sq m

Second Floor = 509 sq ft / 47.3 sq m

Not to scale, for guidance only and must not be relied upon as a statement of fact.

All measurements and areas are approximate only and have been prepared in accordance with the current edition of the RICS Code of Measuring Practice.