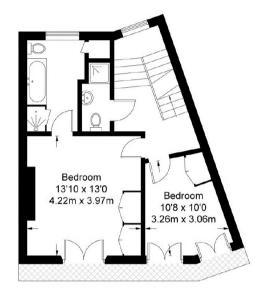

## **Sussex Street**

Approximate Internal Floor Area 1531 sq ft / 142.3 sq m Approximate Additional Area 0 sq ft / 0 sq m Total Areas Shown On Plan 1531 sq ft / 142.3 sq m

Ground Floor = 507 sq ft / 47.1 sq m

First Floor = 515 sq ft / 47.9 sq m

Second Floor = 509 sq ft / 47.3 sq m

Not to scale, for guidance only and must not be relied upon as a statement of fact.

All measurements and areas are approximate only and have been prepared in accordance with the current edition of the RICS Code of Measuring Practice.