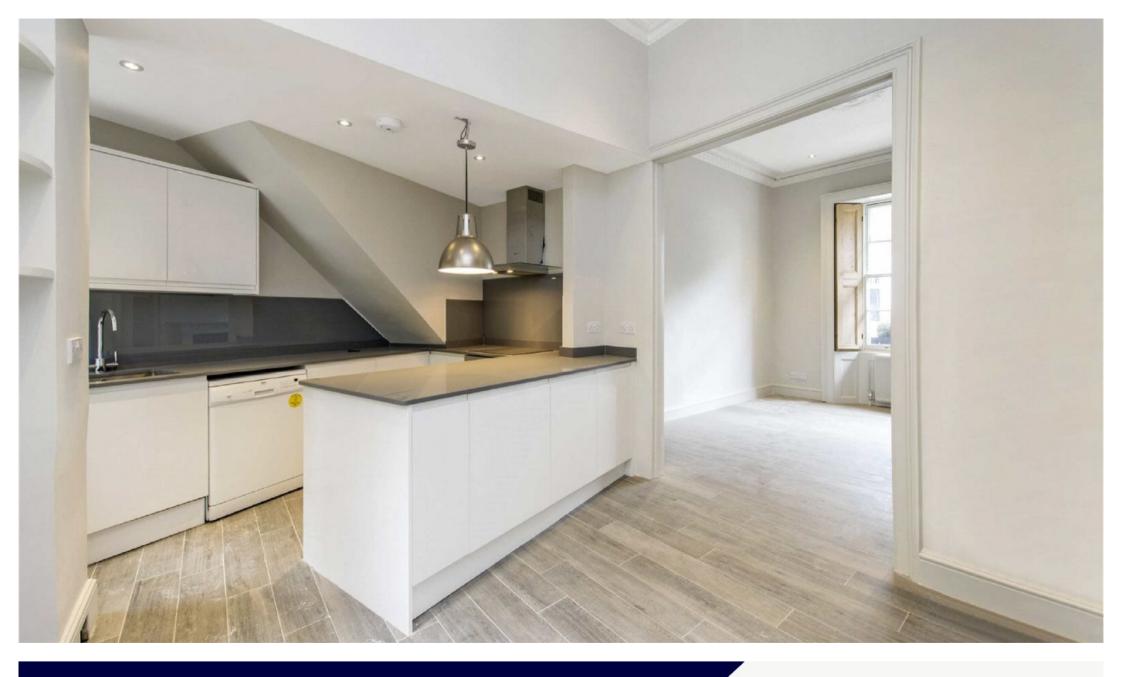

The property boasts four bedrooms, three bathrooms (one ensuite), open-plan Kitchen/Dining Room and larger than average entrance hall. Just 0.5 miles from Pimlico Underground Station, 0.7 miles from Victoria Station, 0.7 miles from Sloane Square Station and 0.5 miles from Battersea Park.

## **KEY FEATURES**

- Four Bedrooms
- Three Bathrooms
- Reception
- Kitchen
- Dining Area
- Tax Band: G