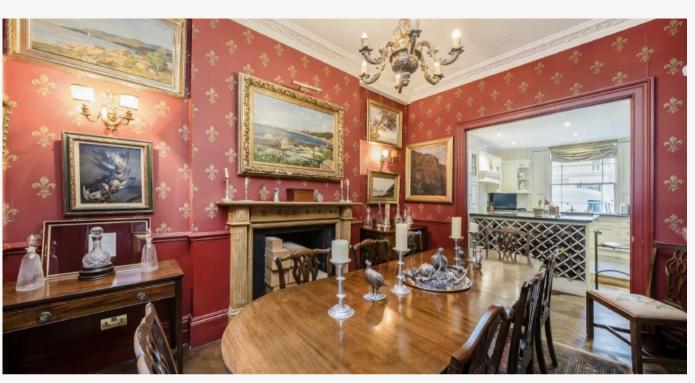

## ALDERNEY STREET PIMLICO, SW1V

**ASKING PRICE: £2,950,000** 

A superb opportunity to purchase a substantial period six bedroom freehold family home c. 3053sqft in Pimlico SW1.

On the market for the first time in nearly 35 years this property has an excellent footplate but could benefit from either modernisation or reconfiguring. The main body of the home is both well-proportioned and well balanced with four bedrooms, two bathrooms and a guest loo. The home's principal entertaining spaces (kitchen, dining and drawing rooms) are located on the favoured ground and first floors. The drawing room and library, with a ceiling height of ca. 3.1m, has the traditional L shape and benefits from floor to ceiling windows leading out to the portico balcony at the front. There is also a rear terrace with views towards Battersea Power Station leading off the principal bedroom suite on the top floor.