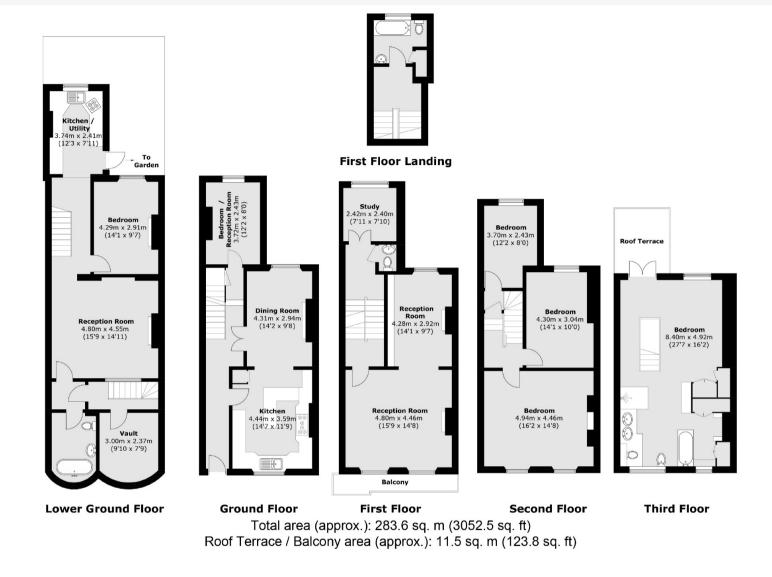

## ALDERNEY STREET PIMLICO, SW1V

**ASKING PRICE: £2,950,000** 

A superb opportunity to purchase a substantial period six bedroom freehold family home c. 3053sqft in Pimlico SW1.

On the market for the first time in nearly 35 years this property has an excellent footplate but could benefit from either modernisation or reconfiguring. The main body of the home is both well-proportioned and well balanced with four bedrooms, two bathrooms and a guest loo. The home's principal entertaining spaces (kitchen, dining and drawing rooms) are located on the favoured ground and first floors. The drawing room and library, with a ceiling height of ca. 3.1m, has the traditional L shape and benefits from floor to ceiling windows leading out to the portico balcony at the front. There is also a rear terrace with views towards Battersea Power Station leading off the principal bedroom suite on the top floor.

The lower ground floor offers the option of a self-contained onebedroom apartment but can also be accessed from within the main home. Subject to all the necessary consents there is potential to reconfigure the property as well as increase the footplate via a side return extension to the rear, at both ground and basement levels and possibly a roof garden on the mansard extension.

## **KEY FEATURES**

Freehold

• Ceiling Height: 3.1 m

• C. 3053 Sqft

· Six Bedrooms

· Family Home

· Tax Band: H

Energy Rating: D. We aim to make our particulars both accurate and reliable. However they are not guaranteed; nor do they form part of an offer or contract. If you require clarification on any points then please contact us, especially if you are travelling some distance to view. Please note that appliances and heating systems have not been tested and therefore no warranties can be given as to their good working order.