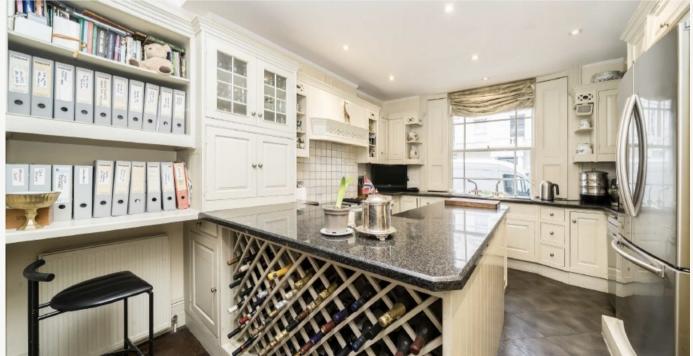

## ALDERNEY STREET PIMLICO, SW1V

**ASKING PRICE: £2,950,000** 

A superb opportunity to purchase a substantial period six bedroom freehold family home c. 3053sqft in Pimlico SW1.

On the market for the first time in nearly 35 years this property has an excellent footplate but could benefit from either modernisation or reconfiguring. The main body of the home is both well-proportioned and well balanced with four bedrooms, two bathrooms and a guest loo. The home's principal entertaining spaces (kitchen, dining and drawing rooms) are located on the favoured ground and first floors. The drawing room and library, with a ceiling height of ca. 3.1m, has the traditional L shape and benefits from floor to ceiling windows leading out to the portico balcony at the front. There is also a rear terrace with views towards Battersea Power Station leading off the principal bedroom suite on the top floor.