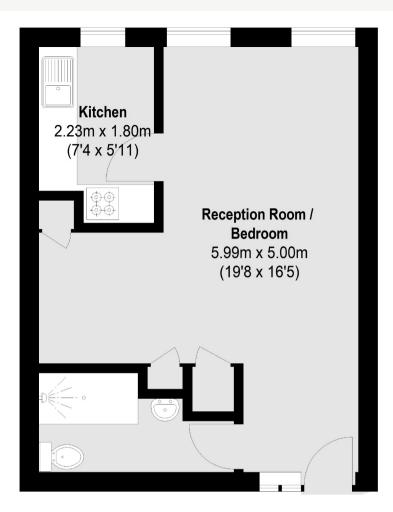

## **KEY FEATURES**

• Studio

• Service Charge: £2150 pa

• Separate Kitchen

· Communal Gardens

• Pimlico

· Tax Band: B

**Second Floor** 

Total area (approx.):33.42 sq. m (360 Sq. ft)

Energy Rating: C. We aim to make our particulars both accurate and reliable. However they are not guaranteed; nor do they form part of an offer or contract. If you require clarification on any points then please contact us, especially if you are travelling some distance to view. Please note that appliances and heating systems have not been tested and therefore no warranties can be given as to their good working order.