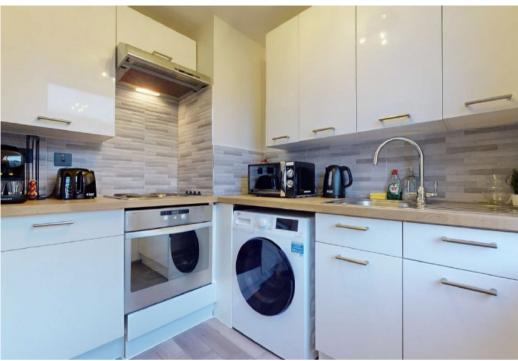

## VAUXHALL BRIDGE ROAD PIMLICO, SW1V

ASKING PRICE: £350,000

A chance to snap up this beautifully refurbished studio flat brought up to high and exacting standards with modern fittings and appliances.

Located on the top floor (lift access) this studio apartment is offered to the market in central Pimlico, SW1, with far reaching views of the surrounding area.

The apartment benefits from an extended lease with 174 yrs unexpired, is naturally light throughout and comes with a separate kitchen and designated sleeping area. This would suit all those looking for either a first time purchase in prime central London, a buy to let investment or indeed easy to manage, pied-a-terre. There is also access to communal gardens within the Lillington Gardens development as well as a communal terrace style' open space to the front of the apartment.

## **KEY FEATURES**

• Studio

• Service Charge: £2150 pa

• Separate Kitchen

· Communal Gardens

• Pimlico

· Tax Band: B

**Second Floor** 