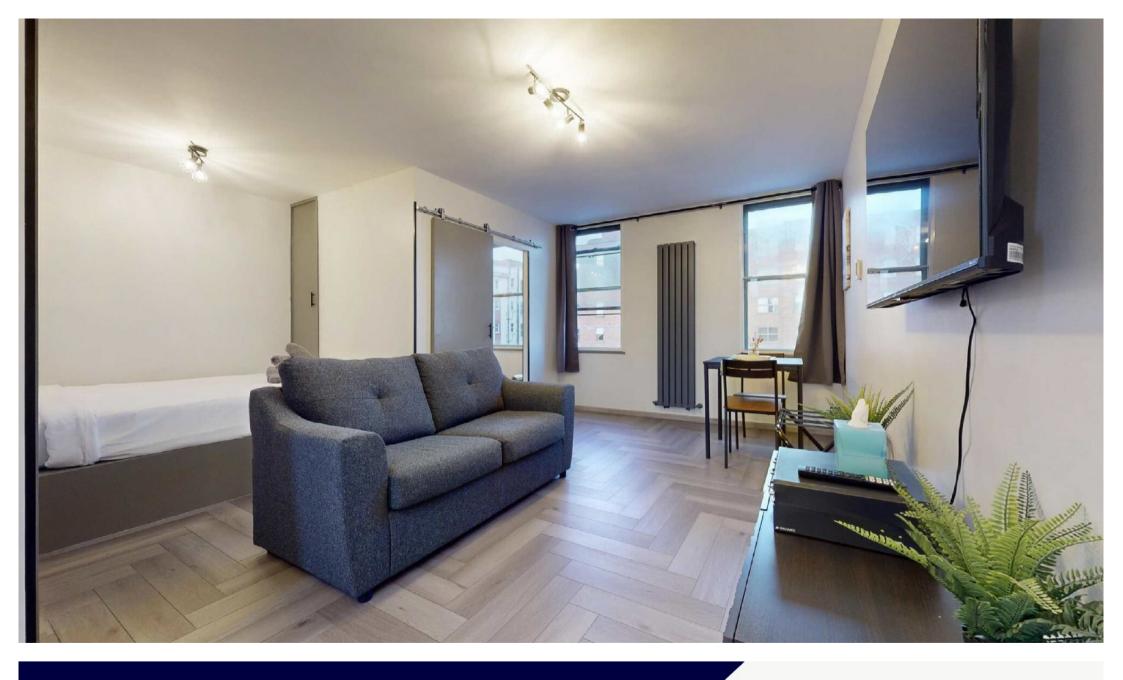

## VAUXHALL BRIDGE ROAD PIMLICO, SW1V

ASKING PRICE: £350,000

A chance to snap up this beautifully refurbished studio flat brought up to high and exacting standards with modern fittings and appliances.

Located on the top floor (lift access) this studio apartment is offered to the market in central Pimlico, SW1, with far reaching views of the surrounding area.

The apartment benefits from an extended lease with 174 yrs unexpired, is naturally light throughout and comes with a separate kitchen and designated sleeping area. This would suit all those looking for either a first time purchase in prime central London, a buy to let investment or indeed easy to manage, pied-a-terre. There is also access to communal gardens within the Lillington Gardens development as well as a communal terrace style' open space to the front of the apartment.

## **KEY FEATURES**

• Studio

• Service Charge: £2150 pa

• Separate Kitchen

· Communal Gardens

• Pimlico

· Tax Band: B

**Second Floor** 