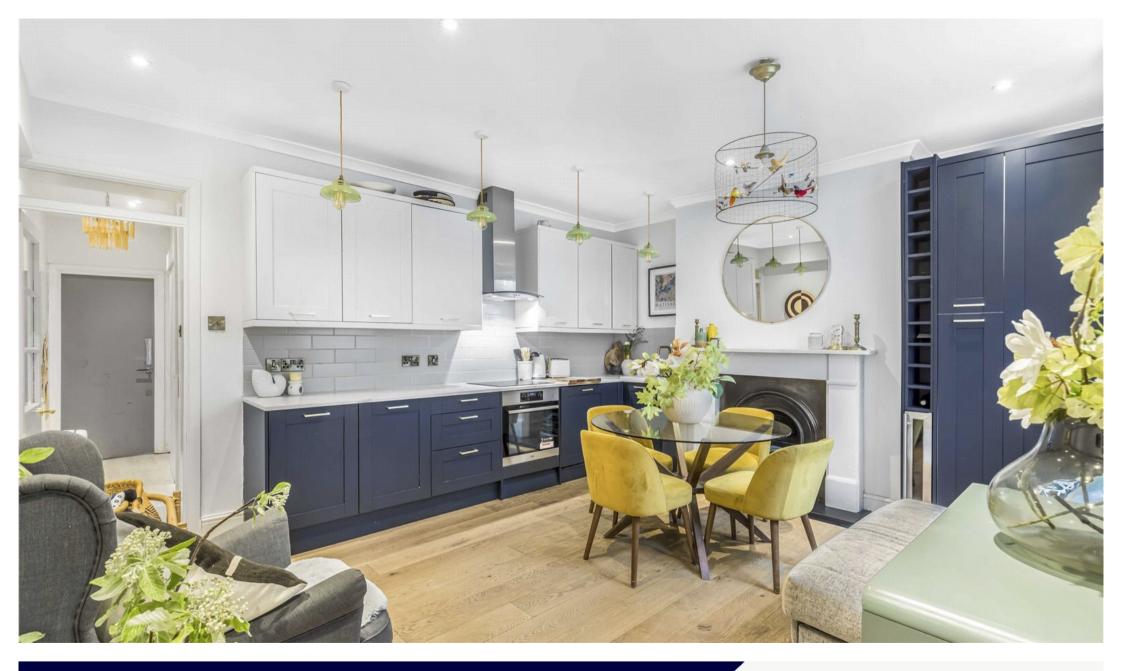

## CUMBERLAND STREET PIMLICO, SW1V

ASKING PRICE: £650 PER WEEK

A recently refurbished, two bedroom garden flat in the Pimlico Grid. The property benefits from wooden flooring throughout.

Just 0.5 miles from Pimlico Underground Station and 0.6 miles from Victoria Station.

## **KEY FEATURES**

- Two Bedrooms
- Bathroom
- Kitchen
- Reception
- Garden

Total area (approx.) : 50.6 sq. m (545 sq. ft)

Energy Rating: D. We aim to make our particulars both accurate and reliable. However they are not guaranteed; nor do they form part of an offer or contract. If you require clarification on any points then please contact us, especially if you are travelling some distance to view. Please note that appliances and heating systems have not been tested and therefore no warranties can be given as to their good working order.