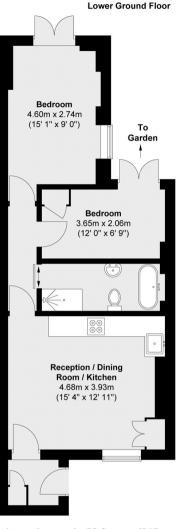

## **KEY FEATURES**

- Two Bedrooms
- Bathroom
- Kitchen
- Reception
- Garden

Total area (approx.) : 50.6 sq. m (545 sq. ft)

Energy Rating: D. We aim to make our particulars both accurate and reliable. However they are not guaranteed; nor do they form part of an offer or contract. If you require clarification on any points then please contact us, especially if you are travelling some distance to view. Please note that appliances and heating systems have not been tested and therefore no warranties can be given as to their good working order.