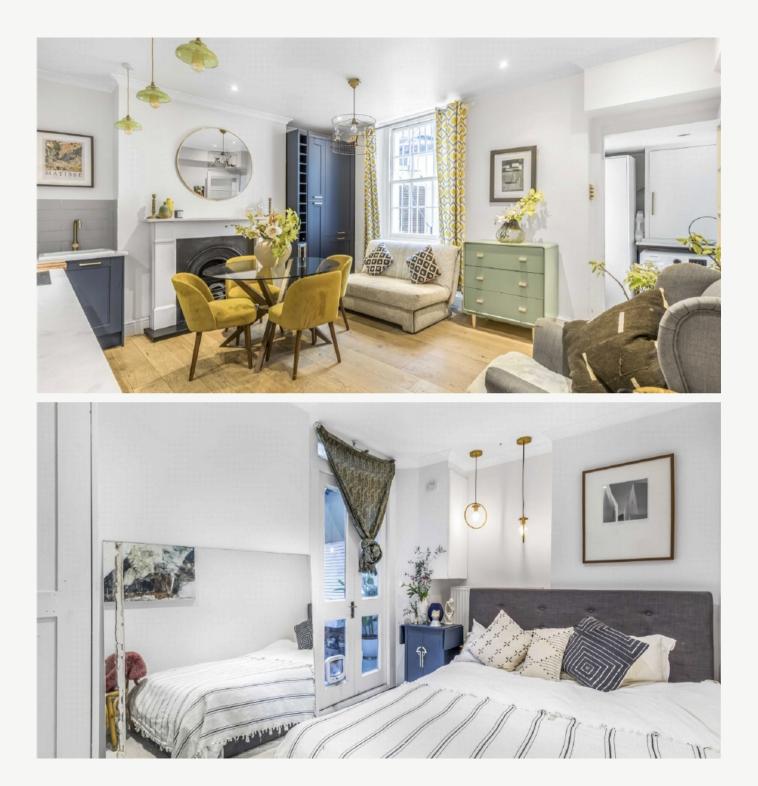

## CUMBERLAND STREET PIMLICO, SW1V

ASKING PRICE: £650 PER WEEK

A recently refurbished, two bedroom garden flat in the Pimlico Grid. The property benefits from wooden flooring throughout.

Just 0.5 miles from Pimlico Underground Station and 0.6 miles from Victoria Station.

## **KEY FEATURES**

- Two Bedrooms
- Bathroom
- Kitchen
- Reception
- Garden

Total area (approx.) : 50.6 sq. m (545 sq. ft)

Energy Rating: D. We aim to make our particulars both accurate and reliable. However they are not guaranteed; nor do they form part of an offer or contract. If you require clarification on any points then please contact us, especially if you are travelling some distance to view. Please note that appliances and heating systems have not been tested and therefore no warranties can be given as to their good working order.