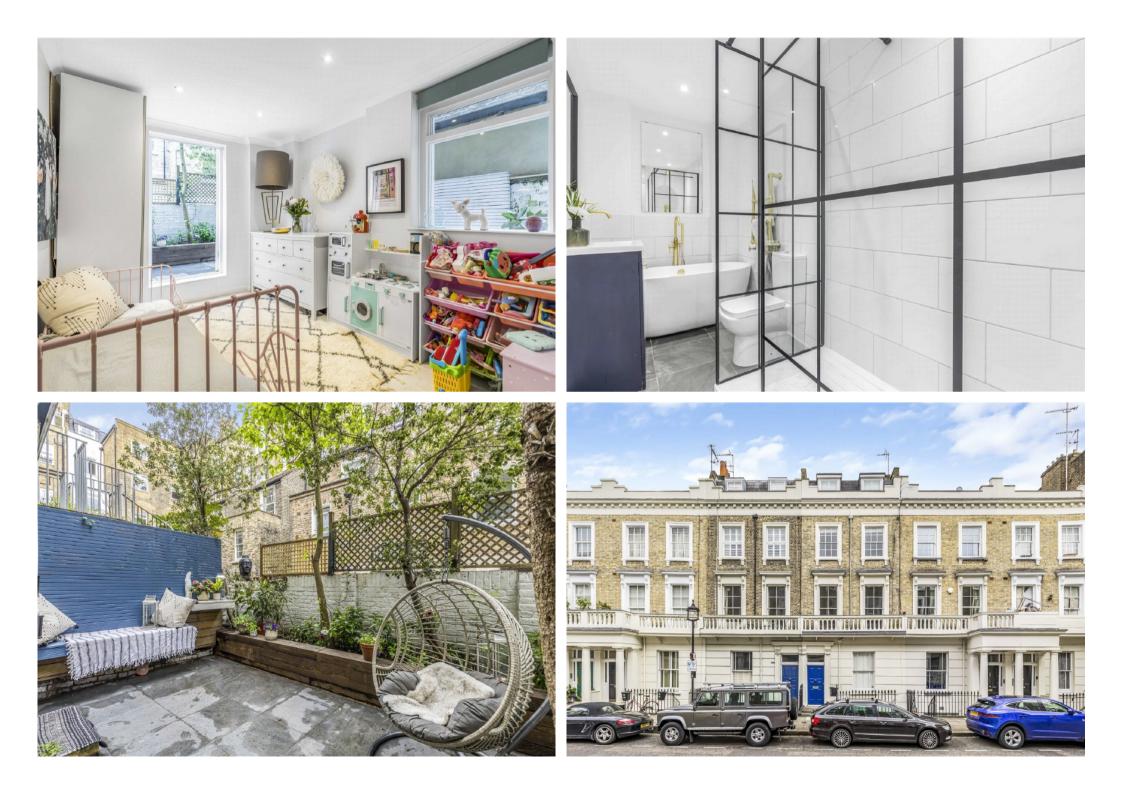

## CUMBERLAND STREET PIMLICO, SW1V

ASKING PRICE: £650 PER WEEK

A recently refurbished, two bedroom garden flat in the Pimlico Grid. The property benefits from wooden flooring throughout.

Just 0.5 miles from Pimlico Underground Station and 0.6 miles from Victoria Station.

## **KEY FEATURES**

- Two Bedrooms
- Bathroom
- Kitchen
- Reception
- Garden

Total area (approx.) : 50.6 sq. m (545 sq. ft)

Energy Rating: D. We aim to make our particulars both accurate and reliable. However they are not guaranteed; nor do they form part of an offer or contract. If you require clarification on any points then please contact us, especially if you are travelling some distance to view. Please note that appliances and heating systems have not been tested and therefore no warranties can be given as to their good working order.