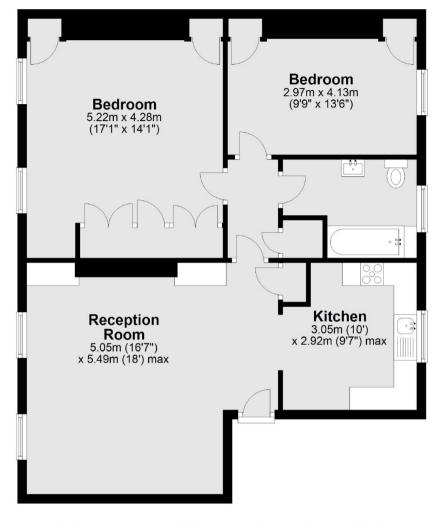

## SUTHERLAND STREET PIMLICO, SW1V

ASKING PRICE: £925 PER WEEK

A beautifully finished two double bedroom flat on an upper floor (w/lift) of this period building in the heart of Pimlico.

Boasting two great double bedrooms with ample storage, a bright modern bathroom, a spacious living room and an open plan modern kitchen with all the amenities.

Total area: approx. 80.0 sq. metres (860.9 sq. feet)

Energy Rating: TBC. We aim to make our particulars both accurate and reliable. However they are not guaranteed; nor do they form part of an offer or contract. If you require clarification on any points then please contact us, especially if you are travelling some distance to view. Please note that appliances and heating systems have not been tested and therefore no warranties can be given as to their good working order.