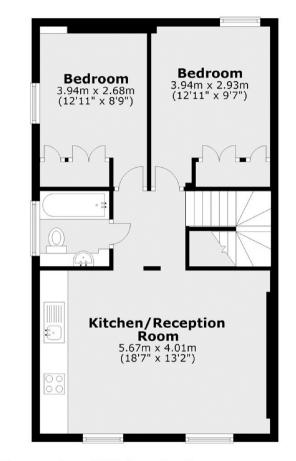

### **KEY FEATURES**

- · Two bedrooms
- Bathroom
- Kitchen
- Reception
- Top Floor
- Tax Band: E

Total area: approx. 57.9 sq. metres (623.5 sq. feet)

Energy Rating: D. We aim to make our particulars both accurate and reliable. However they are not guaranteed; nor do they form part of an offer or contract. If you require clarification on any points then please contact us, especially if you are travelling some distance to view. Please note that appliances and heating systems have not been tested and therefore no warranties can be given as to their good working order.