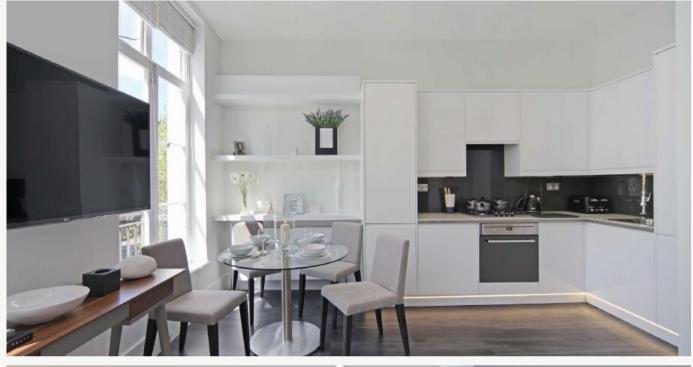

## WINCHESTER STREET PIMLICO, SW1V

ASKING PRICE: £650,000

A highly desirable first floor two double bedroom apartment in Pimlico, SW1 is offered to the market.

Open plan Kitchen, Reception Room, Master Bedroom, Bedroom, Bathroom. With a south westerly facing reception room and floor to ceiling French windows, this apartment located in the Pimlico Grid, is brought to market having been an excellent buy-to-let investment yielding 3.8%. With no onward chain, it also would make a superb first time buy or pied-a-terre. Transport Links Victoria Mainline Station & U/G - 0.6miles Sloane Square U/G -0.8miles Pimlico U/G - 0.4miles Gatwick - 35mins (by train) Local bus routes 24, 360, C10.