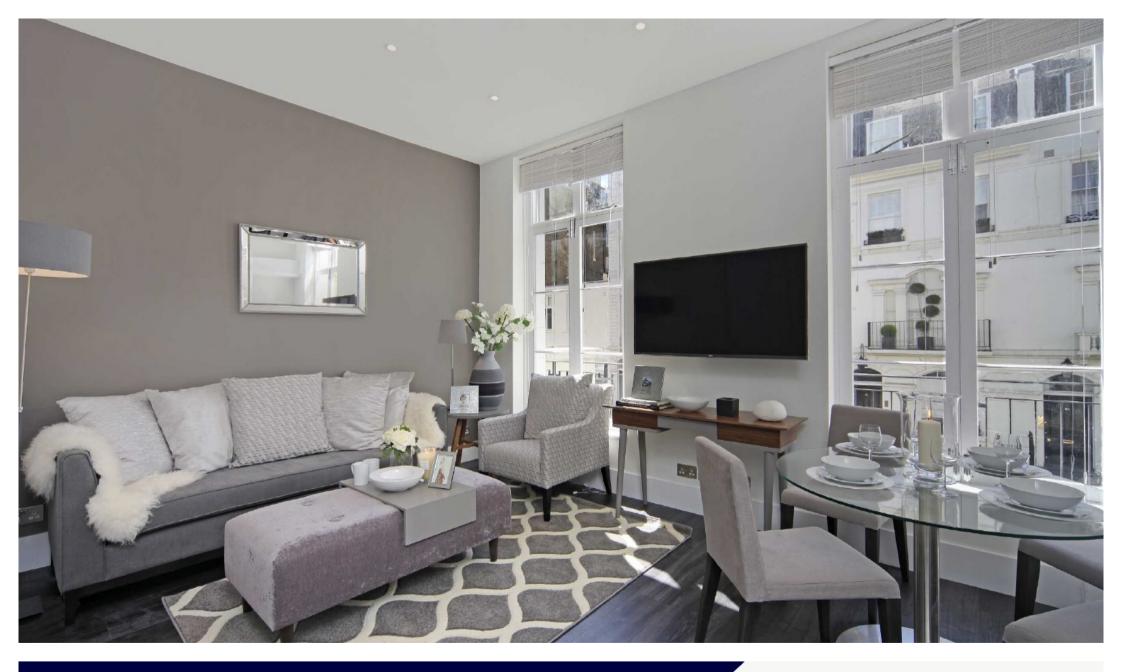

## WINCHESTER STREET PIMLICO, SW1V

ASKING PRICE: £650,000

A highly desirable first floor two double bedroom apartment in Pimlico, SW1 is offered to the market.

Open plan Kitchen, Reception Room, Master Bedroom, Bedroom, Bathroom. With a south westerly facing reception room and floor to ceiling French windows, this apartment located in the Pimlico Grid, is brought to market having been an excellent buy-to-let investment yielding 3.8%. With no onward chain, it also would make a superb first time buy or pied-a-terre. Transport Links Victoria Mainline Station & U/G - 0.6miles Sloane Square U/G -0.8miles Pimlico U/G - 0.4miles Gatwick - 35mins (by train) Local bus routes 24, 360, C10.

## **KEY FEATURES**

- Ground Rent: £150 pa
- Service Charge: £3,992 pa
- Balcony
- High Ceilings
- No Onward Chain
- Tax Band: F

Energy Rating: C. We aim to make our particulars both accurate and reliable. However they are not guaranteed; nor do they form part of an offer or contract. If you require clarification on any points then please contact us, especially if you are travelling some distance to view. Please note that appliances and heating systems have not been tested and therefore no warranties can be given as to their good working order.