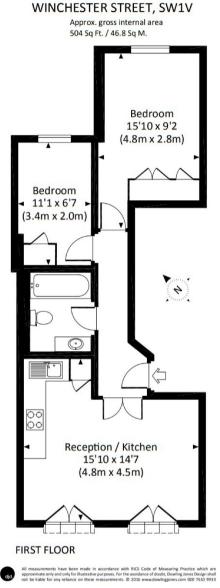

## WINCHESTER STREET PIMLICO, SW1V

ASKING PRICE: £650,000

A highly desirable first floor two double bedroom apartment in Pimlico, SW1 is offered to the market.

Open plan Kitchen, Reception Room, Master Bedroom, Bedroom, Bathroom. With a south westerly facing reception room and floor to ceiling French windows, this apartment located in the Pimlico Grid, is brought to market having been an excellent buy-to-let investment yielding 3.8%. With no onward chain, it also would make a superb first time buy or pied-a-terre. Transport Links Victoria Mainline Station & U/G - 0.6miles Sloane Square U/G -0.8miles Pimlico U/G - 0.4miles Gatwick - 35mins (by train) Local bus routes 24, 360, C10.