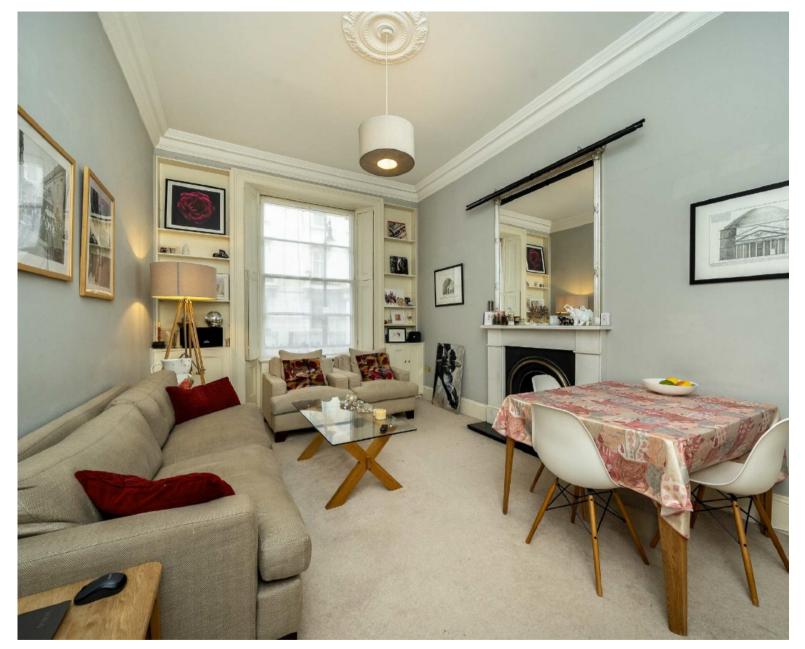

## GLOUCESTER STREET, PIMLICO, SW1V

ASKING PRICE: £550 PER WEEK

A ground floor apartment in Pimlico with well-proportioned rooms, high ceilings and plenty of natural light.

The property has been beautifully furnished and presented with the benefit of a separate dressing room/study.

## **KEY FEATURES**

- Bedroom
- Bathroom
- Kitchen
- Reception
- · Dressing Room/Study
- Tax Band: E

Energy Rating: C. We aim to make our particulars both accurate and reliable. However they are not guaranteed; nor do they form part of an offer or contract. If you require clarification on any points then please contact us, especially if you are travelling some distance to view. Please note that appliances and heating systems have not been tested and therefore no warranties can be given as to their good working order.