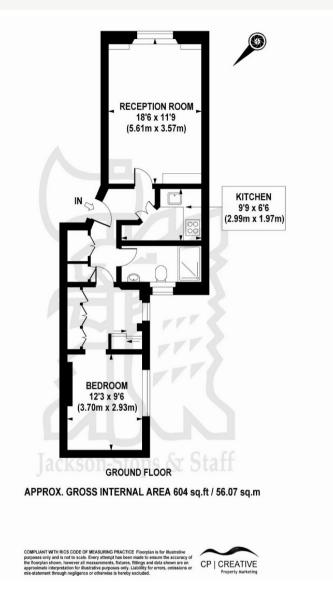

## **KEY FEATURES**

- Bedroom
- Bathroom
- Kitchen
- Reception
- · Dressing Room/Study
- Tax Band: E

Energy Rating: C. We aim to make our particulars both accurate and reliable. However they are not guaranteed; nor do they form part of an offer or contract. If you require clarification on any points then please contact us, especially if you are travelling some distance to view. Please note that appliances and heating systems have not been tested and therefore no warranties can be given as to their good working order.