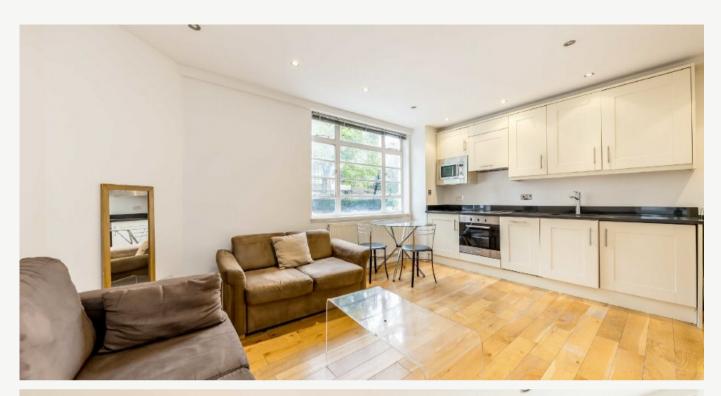

## SLOANE AVENUE CHELSEA, SW3

ASKING PRICE: £685 PER WEEK

A nicely finished, spacious, ground floor double bedroom apartment with a separate bathroom to rent in the popular Nell Gwynn House.

Located in a portered block on the highly sought after Sloane Avenue, the property is only a short walk to all the amenities Chelsea has to offer. Tube and bus links can be found nearby providing access to the whole of London and beyond. Less than 0.4 miles from South Kensington (District, Circle and Piccadilly lines) or Sloane Square (District and Circle lines) Underground Stations.

## **KEY FEATURES**

- Bedroom
- Bathroom
- Kitchen
- Reception
- Heating & Hot Water Inc
- 24 hr Porter

Total area (approx.): 30.9 sq. m (332.6 sq. ft)

Energy Rating: C. We aim to make our particulars both accurate and reliable. However they are not guaranteed; nor do they form part of an offer or contract. If you require clarification on any points then please contact us, especially if you are travelling some distance to view. Please note that appliances and heating systems have not been tested and therefore no warranties can be given as to their good working order.