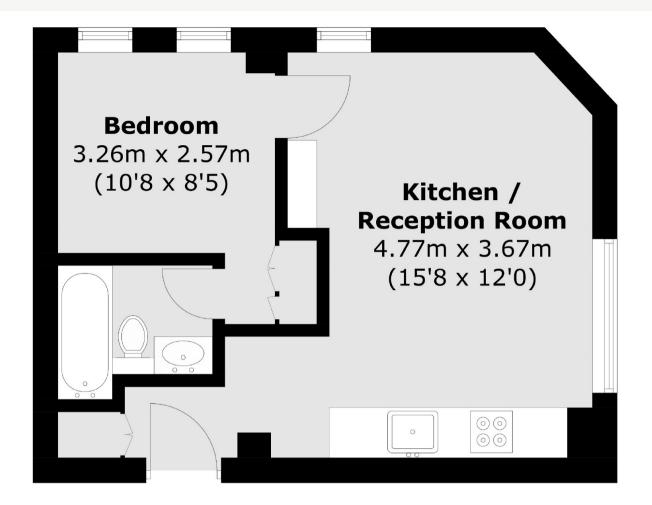

## **KEY FEATURES**

- Bedroom
- Bathroom
- Kitchen
- Reception
- Heating & Hot Water Inc
- 24 hr Porter

Total area (approx.): 30.9 sq. m (332.6 sq. ft)

Energy Rating: C. We aim to make our particulars both accurate and reliable. However they are not guaranteed; nor do they form part of an offer or contract. If you require clarification on any points then please contact us, especially if you are travelling some distance to view. Please note that appliances and heating systems have not been tested and therefore no warranties can be given as to their good working order.