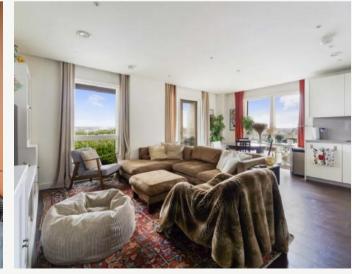

The contemporary open-plan layout includes a living room, kitchen, and dining area, with dark wood doors and floors. The principal bedroom boasts generous wardrobes and an en-suite bathroom with double sinks, fog-proof mirrors, and soft dimmer lights. A second large bedroom and an additional bathroom ensure ample space for family and guests alike. The apartment is further enhanced by having air vents with filters and a lovely balcony winter garden.