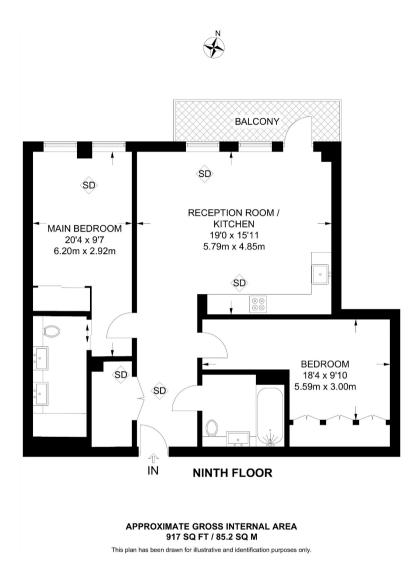

## MALTHOUSE ROAD BATTERSEA, SW11

ASKING PRICE: £899,000

A spacious and light dual-aspect two-bedroom apartment on the 9th floor, in the heart of the Nine Elms - Battersea Power Station regeneration area. With breathtaking, unobstructed views of South London. This highly sought after Lexington Gardens development offers sophisticated living, with a range of premium amenities which Include a 24-hour concierge service, a private gym, a stateof-the-art media room, and private roof gardens that offer a tranquil escape from the city bustle.

The contemporary open-plan layout includes a living room, kitchen, and dining area, with dark wood doors and floors. The principal bedroom boasts generous wardrobes and an en-suite bathroom with double sinks, fog-proof mirrors, and soft dimmer lights. A second large bedroom and an additional bathroom ensure ample space for family and guests alike. The apartment is further enhanced by having air vents with filters and a lovely balcony winter garden.