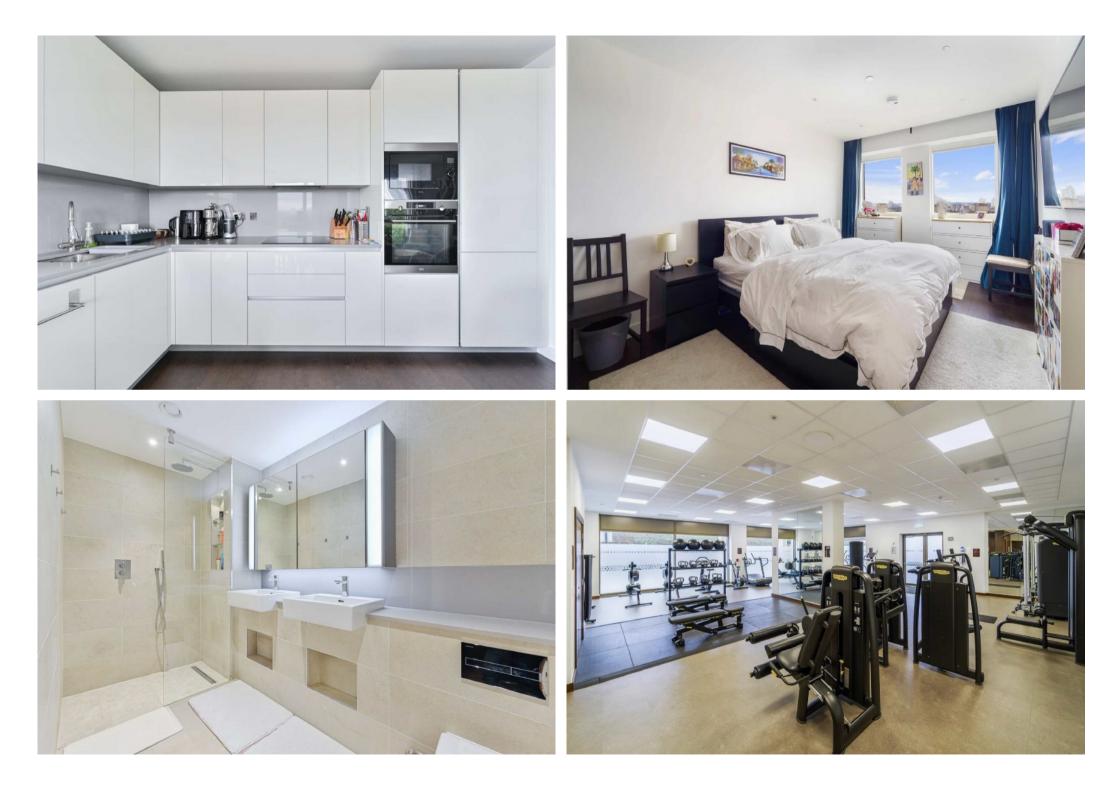

## MALTHOUSE ROAD BATTERSEA, SW11

ASKING PRICE: £899,000

A spacious and light dual-aspect two-bedroom apartment on the 9th floor, in the heart of the Nine Elms - Battersea Power Station regeneration area. With breathtaking, unobstructed views of South London. This highly sought after Lexington Gardens development offers sophisticated living, with a range of premium amenities which Include a 24-hour concierge service, a private gym, a stateof-the-art media room, and private roof gardens that offer a tranquil escape from the city bustle.

The contemporary open-plan layout includes a living room, kitchen, and dining area, with dark wood doors and floors. The principal bedroom boasts generous wardrobes and an en-suite bathroom with double sinks, fog-proof mirrors, and soft dimmer lights. A second large bedroom and an additional bathroom ensure ample space for family and guests alike. The apartment is further enhanced by having air vents with filters and a lovely balcony winter garden.

## **KEY FEATURES**

- Porter
- Gym
- Cinema Room
- Roof Terrace
- Parking Space
- Podium Gardens

Energy Rating: B. We aim to make our particulars both accurate and reliable. However they are not guaranteed; nor do they form part of an offer or contract. If you require clarification on any points then please contact us, especially if you are travelling some distance to view. Please note that appliances and heating systems have not been tested and therefore no warranties can be given as to their good working order.