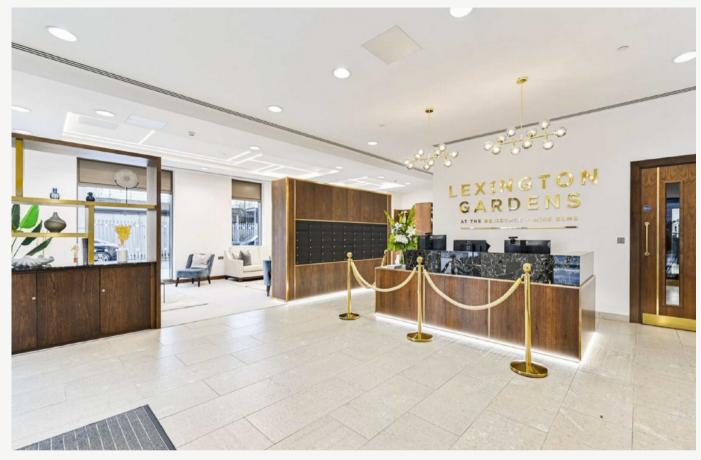

## MALTHOUSE ROAD BATTERSEA, SW11

ASKING PRICE: £899,000

A spacious and light dual-aspect two-bedroom apartment on the 9th floor, in the heart of the Nine Elms - Battersea Power Station regeneration area. With breathtaking, unobstructed views of South London. This highly sought after Lexington Gardens development offers sophisticated living, with a range of premium amenities which Include a 24-hour concierge service, a private gym, a stateof-the-art media room, and private roof gardens that offer a tranquil escape from the city bustle.

## **KEY FEATURES**

- Porter
- Gym
- Cinema Room
- Roof Terrace
- Parking Space
- Podium Gardens

Energy Rating: B. We aim to make our particulars both accurate and reliable. However they are not guaranteed; nor do they form part of an offer or contract. If you require clarification on any points then please contact us, especially if you are travelling some distance to view. Please note that appliances and heating systems have not been tested and therefore no warranties can be given as to their good working order.