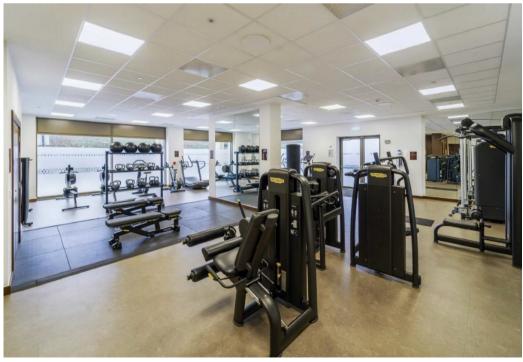

## MALTHOUSE ROAD BATTERSEA, SW11

ASKING PRICE: £950,000

A spacious and light dual-aspect two-bedroom apartment on the 9th floor, in the heart of the Nine Elms - Battersea Power Station regeneration area with breathtaking, unobstructed views of South London. This highly sought after Lexington Gardens development offers sophisticated living, with a range of premium amenities which Include a 24-hour concierge service, a private gym, a state-of-the-art media room, and private roof gardens that offer a tranquil escape from the city bustle.

## **KEY FEATURES**

- Porter
- Gym
- · Cinema Room
- Roof Terrace
- · Parking Space
- · Podium Gardens