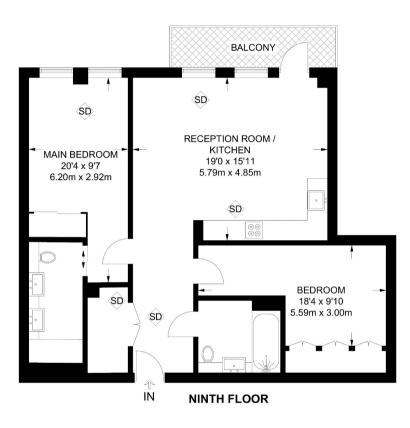

## APPROXIMATE GROSS INTERNAL AREA 917 SQ FT / 85.2 SQ M

This plan has been drawn for illustrative and identification purposes only.

Energy Rating: B. We aim to make our particulars both accurate and reliable. However they are not guaranteed; nor do they form part of an offer or contract. If you require clarification on any points then please contact us, especially if you are travelling some distance to view. Please note that appliances and heating systems have not been tested and therefore no warranties can be given as to their good working order.