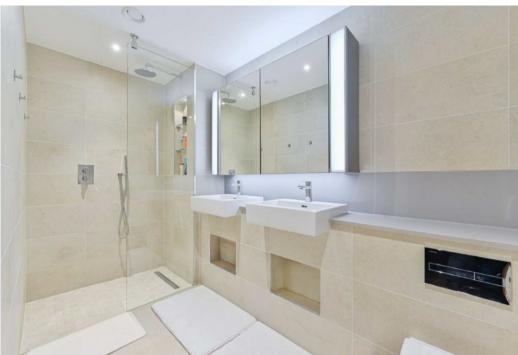

The contemporary open-plan layout includes a living room, kitchen, and dining area, with dark wood doors and floors. The principal bedroom boasts generous wardrobes and an en-suite bathroom with double sinks, fog-proof mirrors, and soft dimmer lights. A second large bedroom and an additional bathroom ensure ample space for family and guests alike. The apartment is further enhanced by having air vents with filters and a lovely balcony winter garden.