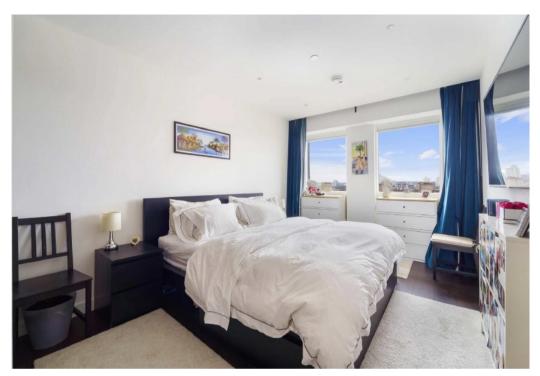

The contemporary open-plan layout includes a living room, kitchen, and dining area, with dark wood doors and floors. The principal bedroom boasts generous wardrobes and an en-suite bathroom with double sinks, fog-proof mirrors, and soft dimmer lights. A second large bedroom and an additional bathroom ensure ample space for family and guests alike. The apartment is further enhanced by having air vents with filters and a lovely balcony winter garden.