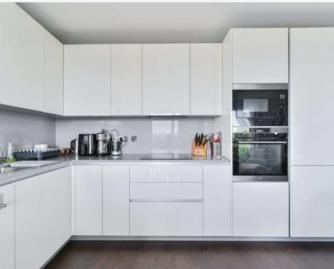

The contemporary open-plan layout includes a living room, kitchen, and dining area, with dark wood doors and floors. The principal bedroom boasts generous wardrobes and an en-suite bathroom with double sinks, fog-proof mirrors, and soft dimmer lights. A second large bedroom and an additional bathroom ensure ample space for family and guests alike. The apartment is further enhanced by having air vents with filters and a lovely balcony winter garden.