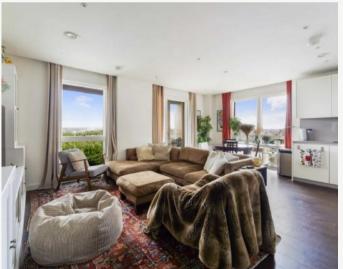

The contemporary open-plan layout includes a living room, kitchen, and dining area, with dark wood doors and floors. The principal bedroom boasts generous wardrobes and an en-suite bathroom with double sinks, fog-proof mirrors, and soft dimmer lights. A second large bedroom and an additional bathroom ensure ample space for family and guests alike. The apartment is further enhanced by having air vents with filters and a lovely balcony winter garden.