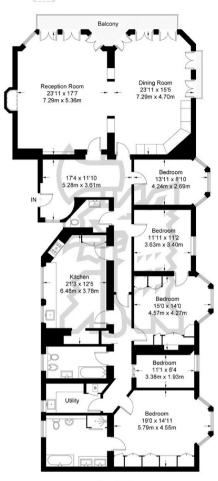

## Cadogan Square

Approximate Gross Internal Area = 2598 sq ft / 241.4 sq m (Excluding Reduced Headroom)

= Reduced headroom below 1.5m / 5'0

Fourth Floor

Not to scale, for guidance only and must not be relied upon as a statement of fact.