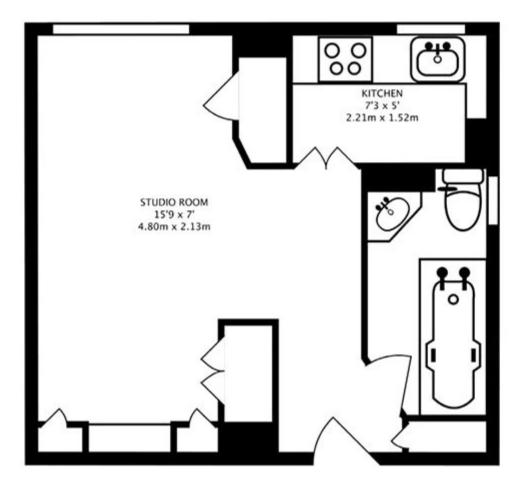

## SLOANE AVENUE CHELSEA, SW3

ASKING PRICE: £475 PER WEEK

A spacious studio flat situated on raised ground floor of this sought after portered block in the heart of Chelsea.

Benefiting from a separate kitchen, plenty of storage space and lots of natural light. Sloane Avenue is a 5 minute walk to all the amenities of Kings Road and Sloane Square. You can reach Sloane Square Tube (Circle and District Lines) in less than 10 minutes and South Kensington station (Circle , District and Piccadilly Lines) in less than 15 minutes.

The UberBoat can be collected from Cadogan Pier giving a scenic route into and out of the City.

- Studio Flat
- Reception/Bathroom
- Kitchen
- Furnished
- Porter
- Tax Band: C

Energy Rating: D. We aim to make our particulars both accurate and reliable. However they are not guaranteed; nor do they form part of an offer or contract. If you require clarification on any points then please contact us, especially if you are travelling some distance to view. Please note that appliances and heating systems have not been tested and therefore no warranties can be given as to their good working order.