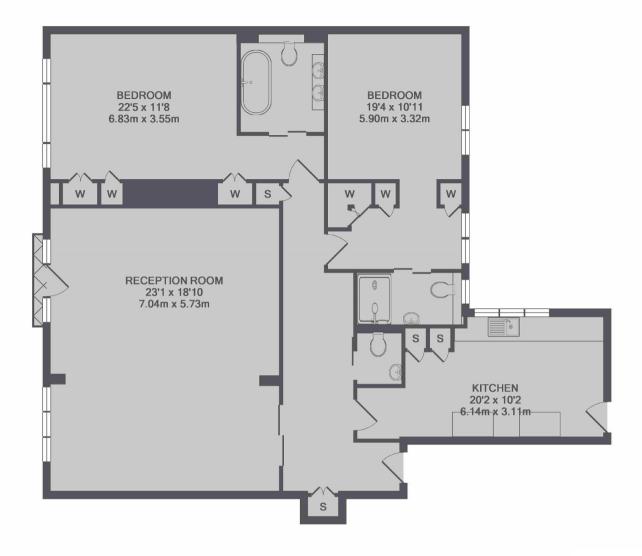

## MARSHAM STREET WESTMINSTER, SW1P

ASKING PRICE: £1,500 PER WEEK

A substantial lateral two bedroom apartment of circa 1361 sq ft on the fifth floor of this desirable Westminster mansion block.

Two bedrooms; two bathrooms; double reception; kitchen; roof terrace; lift; porter. Just 0.4 miles from Pimlico Underground Station, 0.6 miles from St. James' Park Underground Station and 0.9 miles from Victoria Station.

## **KEY FEATURES**

- Two Bedrooms
- Two Bathrooms
- Reception
- Kitchen
- Communal Roof Terrace
- Tax Band: G

TOTAL APPROX. FLOOR AREA 1361 SQ.FT. (126.5 SQ.M.)

Energy Rating: C. We aim to make our particulars both accurate and reliable. However they are not guaranteed; nor do they form part of an offer or contract. If you require clarification on any points then please contact us, especially if you are travelling some distance to view. Please note that appliances and heating systems have not been tested and therefore no warranties can be given as to their good working order.