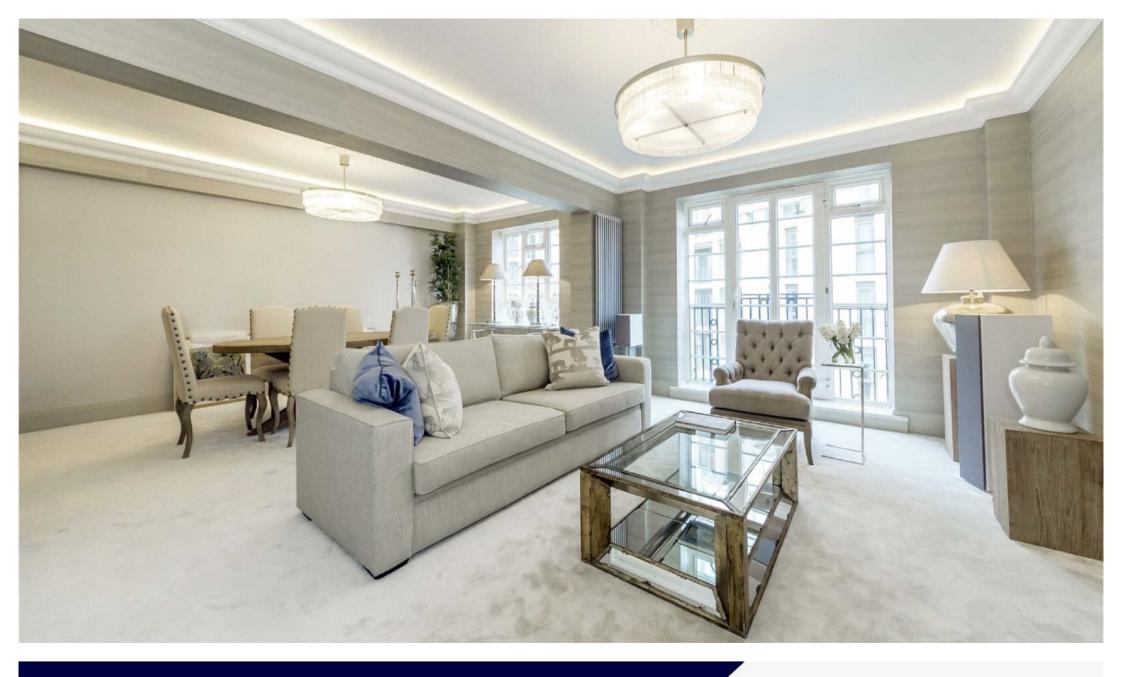

## MARSHAM STREET WESTMINSTER, SW1P

ASKING PRICE: £1,500 PER WEEK

A substantial lateral two bedroom apartment of circa 1361 sq ft on the fifth floor of this desirable Westminster mansion block.

Two bedrooms; two bathrooms; double reception; kitchen; roof terrace; lift; porter. Just 0.4 miles from Pimlico Underground Station, 0.6 miles from St. James' Park Underground Station and 0.9 miles from Victoria Station.