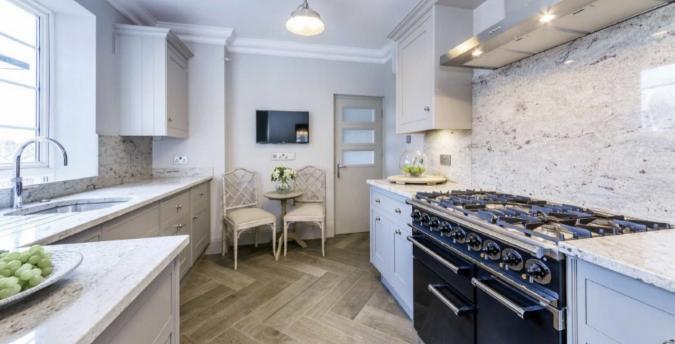

## MARSHAM STREET WESTMINSTER, SW1P

ASKING PRICE: £1,500 PER WEEK

A substantial lateral two bedroom apartment of circa 1361 sq ft on the fifth floor of this desirable Westminster mansion block.

Two bedrooms; two bathrooms; double reception; kitchen; roof terrace; lift; porter. Just 0.4 miles from Pimlico Underground Station, 0.6 miles from St. James' Park Underground Station and 0.9 miles from Victoria Station.