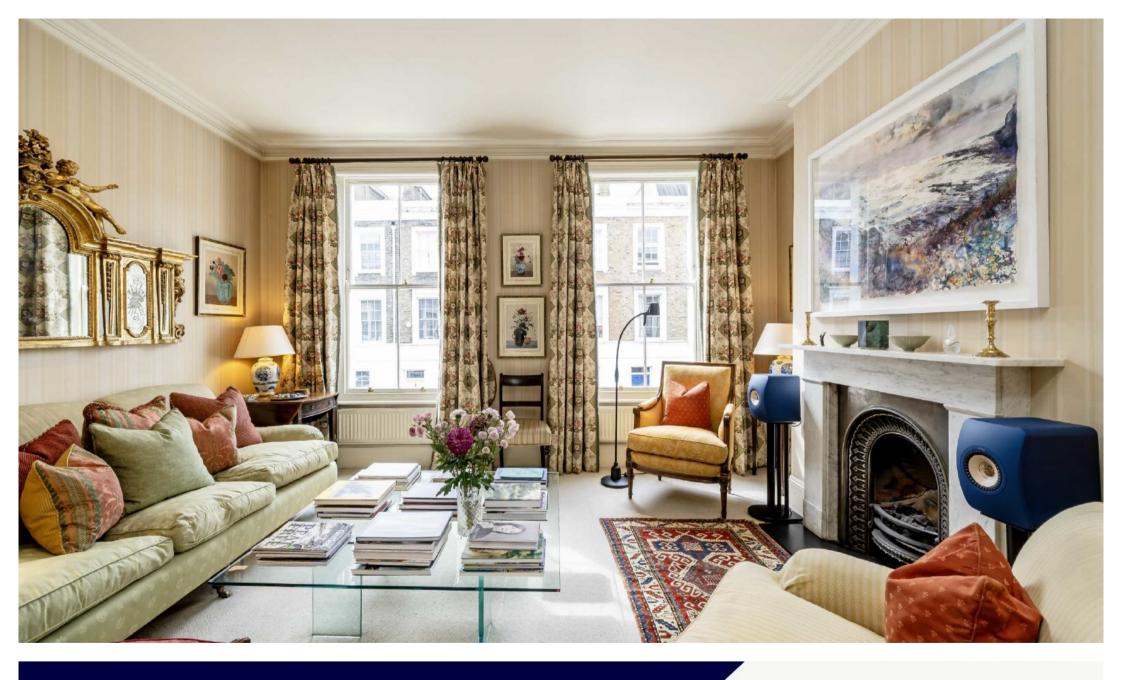

## PONSONBY TERRACE WESTMINSTER, SW1P

ASKING PRICE: £2,100,000

A beautiful and thoughtfully designed three bedroom family home is presented to the market on the Pimlico/Westminster border, SW1.

Measuring in the region of 1964 sqft, this four storey house offers both practicality as well as versatility. There is for example the option of having a self-contained or interconnecting one bedroom apartment benefitting from a private entrance and patio garden on the lower level.

The principal entertaining rooms are located on the favoured ground and first floors as well as a wonderfully bright study, the property is further enhanced with a good sized rear roof terrace.

This house would suit all those looking for a centrally located family home, be that an upsize or a downsize as well as purchasers seeking a grown-up pied-a-terre in a superbly central location. Ponsonby Terrace is located just behind the Tate Britain gallery and nearby some of London's most iconic landmarks such as the Houses of Parliament, Westminster Abbey and St. James's Park are all within walking distance, approximately 1 mile. A wide range of shops, bars and restaurants are in both nearby Pimlico and Victoria's Cardinal Place shopping centre. The superb transport links include Pimlico tube station, 0.2miles away (Victoria Line) and Victoria Station under 1 mile away (Gatwick Express, District, Circle, Victoria lines, and Mainline Rail services).