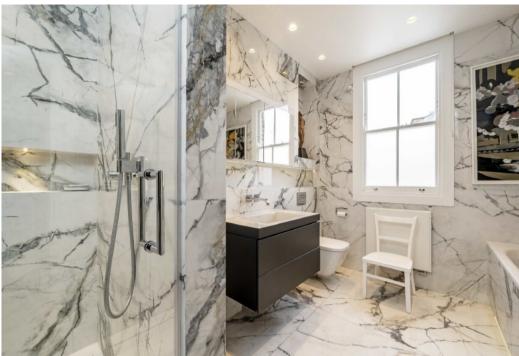

## **KEY FEATURES**

- · Freehold
- · Three Bedrooms
- · Two Bathrooms
- Terrace
- Patio
- Tax Band: G

Total area (approx.): 182.5 sq. m (1964.1 sq. ft) Terrace area (approx.): 11.0 sq. m (118.4 sq. ft)

Energy Rating: D. We aim to make our particulars both accurate and reliable. However they are not guaranteed; nor do they form part of an offer or contract. If you require clarification on any points then please contact us, especially if you are travelling some distance to view. Please note that appliances and heating systems have not been tested and therefore no warranties can be given as to their good working order.