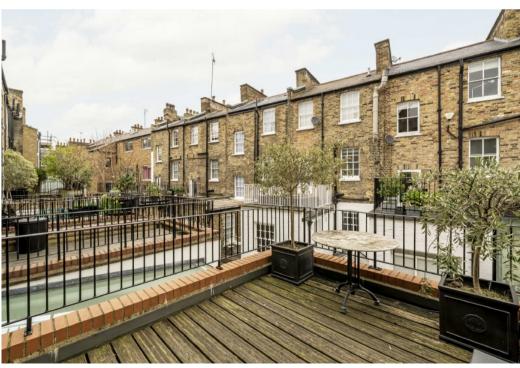

The principal entertaining rooms are located on the favoured ground and first floors as well as a wonderfully bright study, the property is further enhanced with a good sized rear roof terrace.

This house would suit all those looking for a centrally located family home, be that an upsize or a downsize as well as purchasers seeking a grown-up pied-a-terre in a superbly central location. Ponsonby Terrace is located just behind the Tate Britain gallery and nearby some of London's most iconic landmarks such as the Houses of Parliament, Westminster Abbey and St. James's Park are all within walking distance, approximately 1 mile. A wide range of shops, bars and restaurants are in both nearby Pimlico and Victoria's Cardinal Place shopping centre. The superb transport links include Pimlico tube station, 0.2miles away (Victoria Line) and Victoria Station under 1 mile away (Gatwick Express, District, Circle, Victoria lines, and Mainline Rail services).

## **KEY FEATURES**

- · Freehold
- · Three Bedrooms
- · Two Bathrooms
- Terrace
- Patio
- Tax Band: G

Total area (approx.): 182.5 sq. m (1964.1 sq. ft) Terrace area (approx.): 11.0 sq. m (118.4 sq. ft)

Energy Rating: D. We aim to make our particulars both accurate and reliable. However they are not guaranteed; nor do they form part of an offer or contract. If you require clarification on any points then please contact us, especially if you are travelling some distance to view. Please note that appliances and heating systems have not been tested and therefore no warranties can be given as to their good working order.