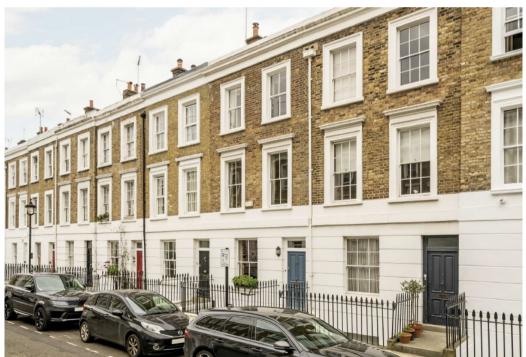

## PONSONBY TERRACE WESTMINSTER, SW1P

ASKING PRICE: £2,100,000

A beautiful and thoughtfully designed three bedroom family home is presented to the market on the Pimlico/Westminster border, SW1.

Measuring in the region of 1964 sqft, this four storey house offers both practicality as well as versatility. There is for example the option of having a self-contained or interconnecting one bedroom apartment benefitting from a private entrance and patio garden on the lower level.

The principal entertaining rooms are located on the favoured ground and first floors as well as a wonderfully bright study, the property is further enhanced with a good sized rear roof terrace.

This house would suit all those looking for a centrally located family home, be that an upsize or a downsize as well as purchasers seeking a grown-up pied-a-terre in a superbly central location. Ponsonby Terrace is located just behind the Tate Britain gallery and nearby some of London's most iconic landmarks such as the Houses of Parliament, Westminster Abbey and St. James's Park are all within walking distance, approximately 1 mile. A wide range of shops, bars and restaurants are in both nearby Pimlico and Victoria's Cardinal Place shopping centre. The superb transport links include Pimlico tube station, 0.2miles away (Victoria Line) and Victoria Station under 1 mile away (Gatwick Express, District, Circle, Victoria lines, and Mainline Rail services).