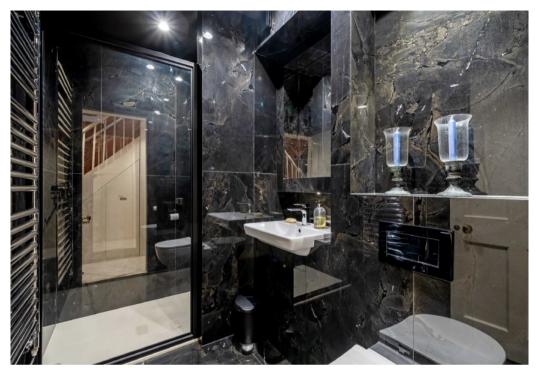

## **KEY FEATURES**

- · Freehold
- · Three Bedrooms
- · Two Bathrooms
- Terrace
- Patio
- Tax Band: G

Total area (approx.): 182.5 sq. m (1964.1 sq. ft) Terrace area (approx.): 11.0 sq. m (118.4 sq. ft)

Energy Rating: D. We aim to make our particulars both accurate and reliable. However they are not guaranteed; nor do they form part of an offer or contract. If you require clarification on any points then please contact us, especially if you are travelling some distance to view. Please note that appliances and heating systems have not been tested and therefore no warranties can be given as to their good working order.