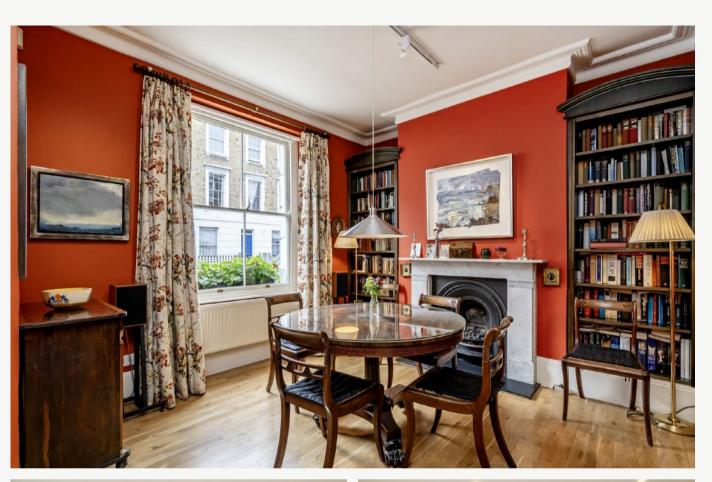

## PONSONBY TERRACE WESTMINSTER, SW1P

ASKING PRICE: £2,100,000

A beautiful and thoughtfully designed three bedroom family home is presented to the market on the Pimlico/Westminster border, SW1.

Measuring in the region of 1964 sqft, this four storey house offers both practicality as well as versatility. There is for example the option of having a self-contained or interconnecting one bedroom apartment benefitting from a private entrance and patio garden on the lower level.

The principal entertaining rooms are located on the favoured ground and first floors as well as a wonderfully bright study, the property is further enhanced with a good sized rear roof terrace.

This house would suit all those looking for a centrally located family home, be that an upsize or a downsize as well as purchasers seeking a grown-up pied-a-terre in a superbly central location. Ponsonby Terrace is located just behind the Tate Britain gallery and nearby some of London's most iconic landmarks such as the Houses of Parliament, Westminster Abbey and St. James's Park are all within walking distance, approximately 1 mile. A wide range of shops, bars and restaurants are in both nearby Pimlico and Victoria's Cardinal Place shopping centre. The superb transport links include Pimlico tube station, 0.2miles away (Victoria Line) and Victoria Station under 1 mile away (Gatwick Express, District, Circle, Victoria lines, and Mainline Rail services).