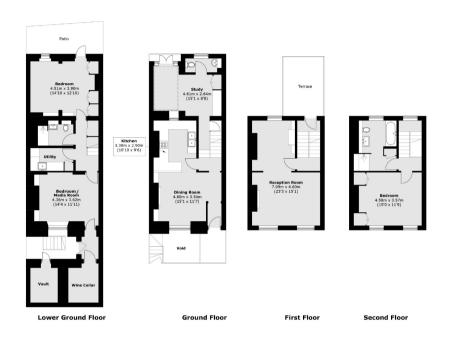

## PONSONBY TERRACE WESTMINSTER, SW1P

ASKING PRICE: £2,100,000

A beautiful and thoughtfully designed three bedroom family home is presented to the market on the Pimlico/Westminster border, SW1.

Measuring in the region of 1964 sqft, this four storey house offers both practicality as well as versatility. There is for example the option of having a self-contained or interconnecting one bedroom apartment benefitting from a private entrance and patio garden on the lower level.

The principal entertaining rooms are located on the favoured ground and first floors as well as a wonderfully bright study, the property is further enhanced with a good sized rear roof terrace.

This house would suit all those looking for a centrally located family home, be that an upsize or a downsize as well as purchasers seeking a grown-up pied-a-terre in a superbly central location. Ponsonby Terrace is located just behind the Tate Britain gallery and nearby some of London's most iconic landmarks such as the Houses of Parliament, Westminster Abbey and St. James's Park are all within walking distance, approximately 1 mile. A wide range of shops, bars and restaurants are in both nearby Pimlico and Victoria's Cardinal Place shopping centre. The superb transport links include Pimlico tube station, 0.2miles away (Victoria Line) and Victoria Station under 1 mile away (Gatwick Express, District, Circle, Victoria lines, and Mainline Rail services).

## **KEY FEATURES**

- · Freehold
- · Three Bedrooms
- · Two Bathrooms
- Terrace
- Patio
- Tax Band: G

Total area (approx.): 182.5 sq. m (1964.1 sq. ft) Terrace area (approx.): 11.0 sq. m (118.4 sq. ft)

Energy Rating: D. We aim to make our particulars both accurate and reliable. However they are not guaranteed; nor do they form part of an offer or contract. If you require clarification on any points then please contact us, especially if you are travelling some distance to view. Please note that appliances and heating systems have not been tested and therefore no warranties can be given as to their good working order.