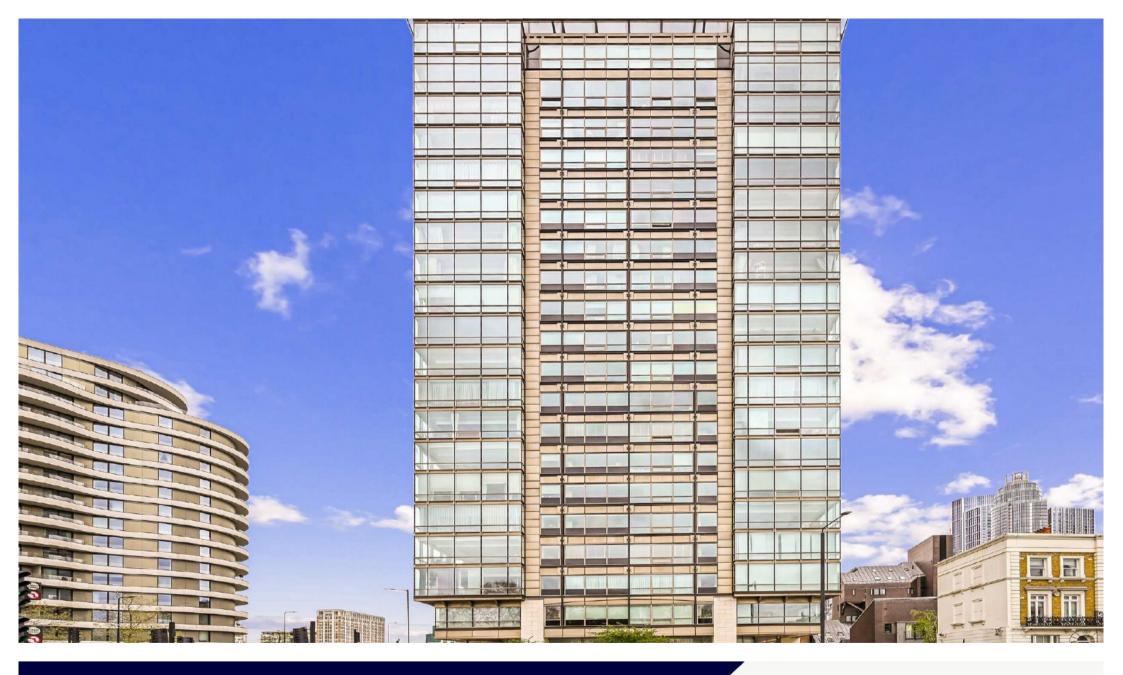

## GROSVENOR ROAD PIMLICO, SW1V

**ASKING PRICE: £1,697,500** 

Located within this prestigious building, this beautifully refurbished two double bedroom apartment is presented to the market in SW1, on the banks of the River Thames with no onward chain and lease extension available.

Boasting not only excellent river views, a concierge service, parking and gym, The Panoramic is also exceptionally well located for local transport links including Victoria and Vauxhall stations, as well as the Thames Clipper riverboat service.