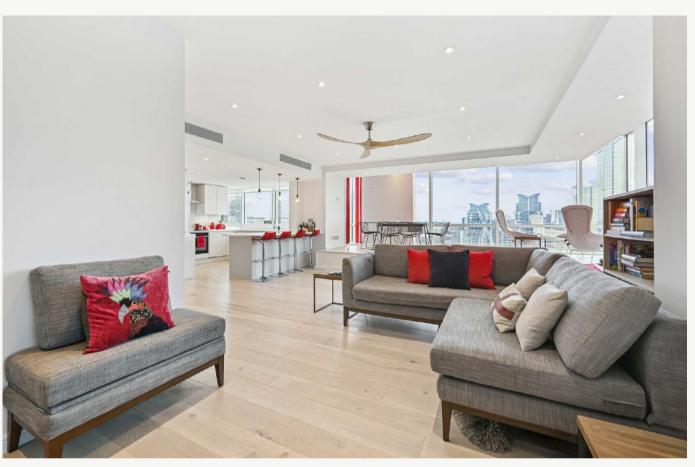

## GROSVENOR ROAD PIMLICO, SW1V

**ASKING PRICE: £1,697,500** 

Located within this prestigious building, this beautifully refurbished two double bedroom apartment is presented to the market in SW1, on the banks of the River Thames with no onward chain and lease extension available.

With wood floors throughout, this stylish property would suit all those looking for a central property in the heart of the capital, near to many of the city's iconic landmarks as well as those looking for an extremely conveniently located pied-a-terre that can be a home away from home.