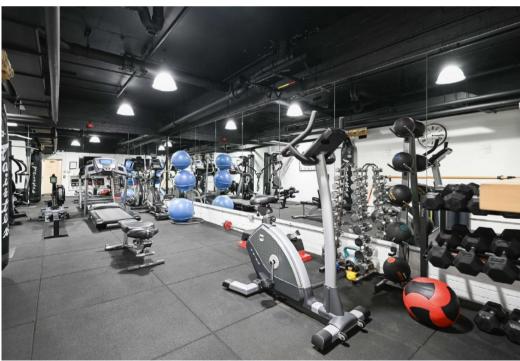

Boasting not only excellent river views, a concierge service, parking and gym, The Panoramic is also exceptionally well located for local transport links including Victoria and Vauxhall stations, as well as the Thames Clipper riverboat service.

Tenure: Leasehold - 100 years remaining (lease extn available)

- Two Double Bedrooms
- Concierge Service
- Underground Parking Space
- Gym
- Ground Rent: £225 pa
- Sole Agent