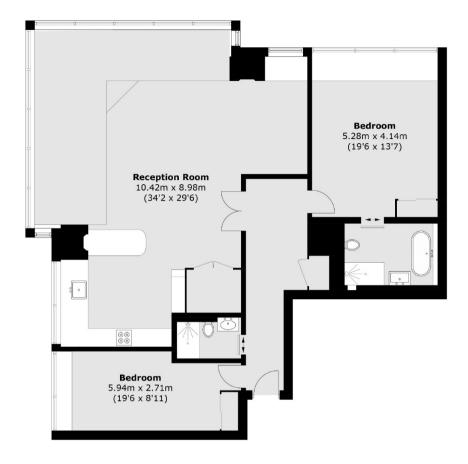

## **Ninth Floor**

Total area (approx.): 137.3 sq. m (1,477.9 sq. ft)

Energy Rating: C. We aim to make our particulars both accurate and reliable. However they are not guaranteed; nor do they form part of an offer or contract. If you require clarification on any points then please contact us, especially if you are travelling some distance to view. Please note that appliances and heating systems have not been tested and therefore no warranties can be given as to their good working order.