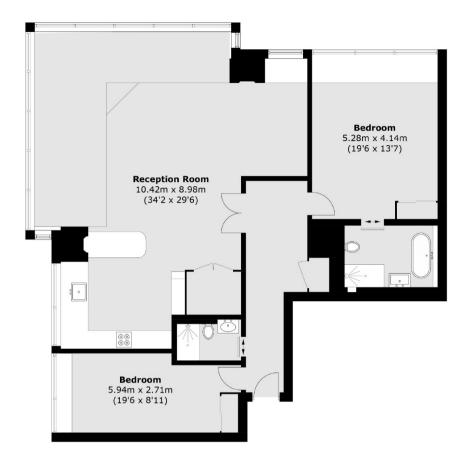

## **Ninth Floor**

Total area (approx.): 137.3 sq. m (1,477.9 sq. ft)

Energy Rating: C. We aim to make our particulars both accurate and reliable. However they are not guaranteed; nor do they form part of an offer or contract. If you require clarification on any points then please contact us, especially if you are travelling some distance to view. Please note that appliances and heating systems have not been tested and therefore no warranties can be given as to their good working order.