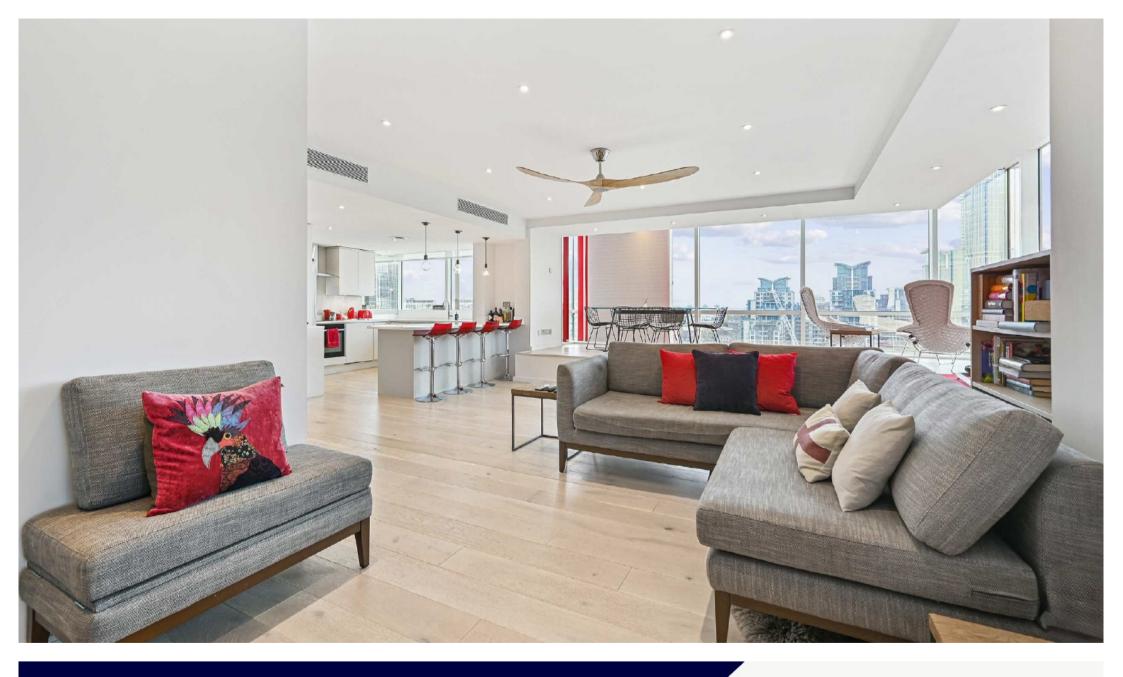

## GROSVENOR ROAD PIMLICO, SW1V

**ASKING PRICE: £1,750,000** 

Located within this prestigious building, this beautifully refurbished two double bedroom apartment is presented to the market in SW1, on the banks of the River Thames with no onward chain and lease extension available.

With wood floors throughout, this stylish property would suit all those looking for a central property in the heart of the capital, near to many of the city's iconic landmarks as well as those looking for an extremely conveniently located pied-a-terre that can be a home away from home.

Tenure: Leasehold - 100 years remaining (lease extn available)

Service Charge: c. £20,000 pa

- Two Double Bedrooms
- Concierge Service
- Underground Parking Space
- Gym
- Ground Rent: £225 pa
- Tax Band: H