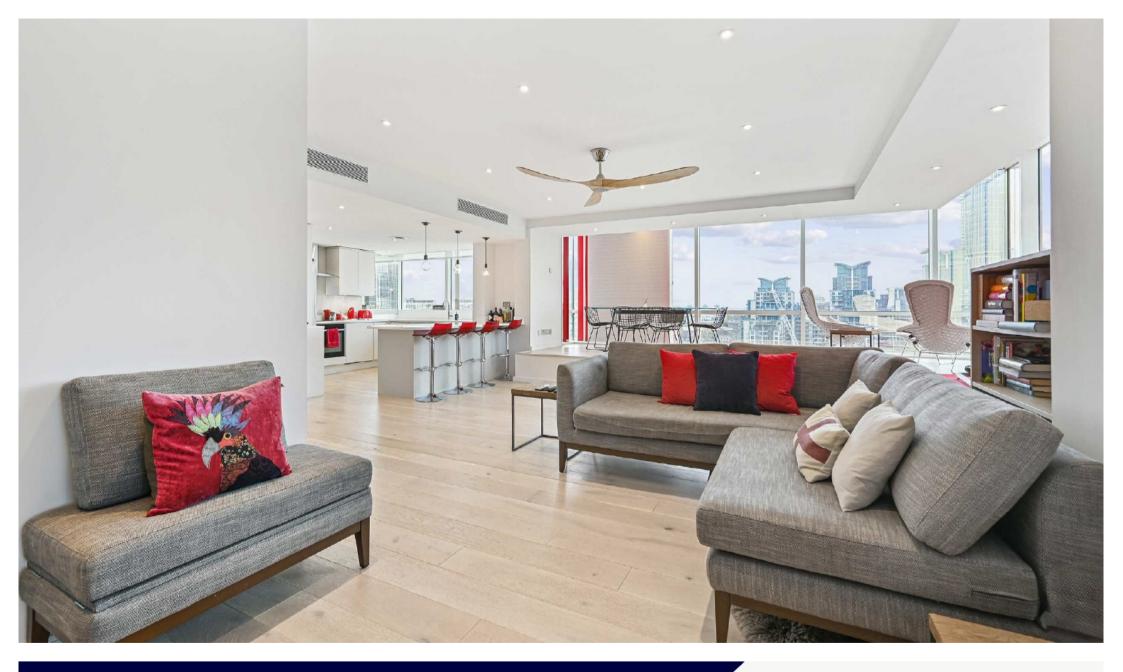

## GROSVENOR ROAD PIMLICO, SW1V

ASKING PRICE: £1,750,000

Located within this prestigious building, this beautifully refurbished two double bedroom apartment is presented to the market in SW1, on the banks of the River Thames.

Boasting not only excellent river views, a concierge service, parking and gym, The Panoramic is also exceptionally well located for local transport links including Victoria and Vauxhall stations, as well as the Thames Clipper riverboat service.

With wood floors throughout, this stylish property would suit all those looking for a central property in the heart of the capital, near to many of the city's iconic landmarks as well as those looking for an extremely conveniently located pied-a-terre that can be a home away from home.