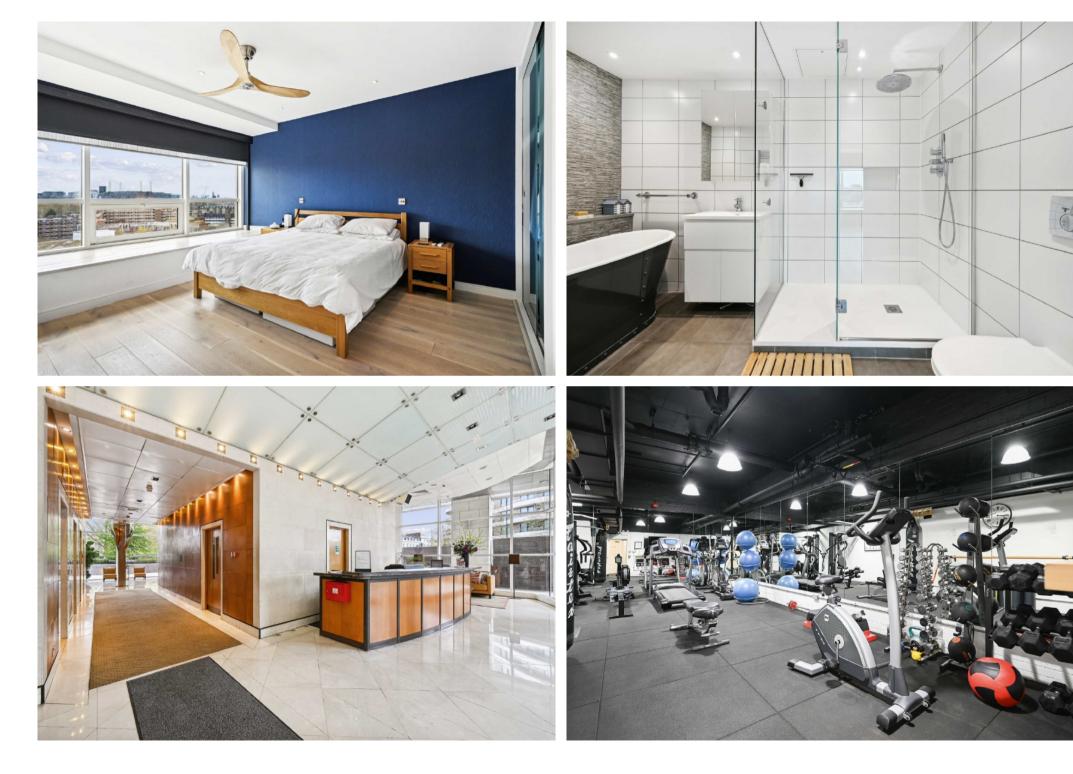

## GROSVENOR ROAD PIMLICO, SW1V

ASKING PRICE: £1,750,000

Located within this prestigious building, this beautifully refurbished two double bedroom apartment is presented to the market in SW1, on the banks of the River Thames.

Boasting not only excellent river views, a concierge service, parking and gym, The Panoramic is also exceptionally well located for local transport links including Victoria and Vauxhall stations, as well as the Thames Clipper riverboat service.

With wood floors throughout, this stylish property would suit all those looking for a central property in the heart of the capital, near to many of the city's iconic landmarks as well as those looking for an extremely conveniently located pied-a-terre that can be a home away from home.

## **KEY FEATURES**

- Two Double Bedrooms
- Concierge Service
- Underground Parking Space
- Gym
- Ground Rent: £225