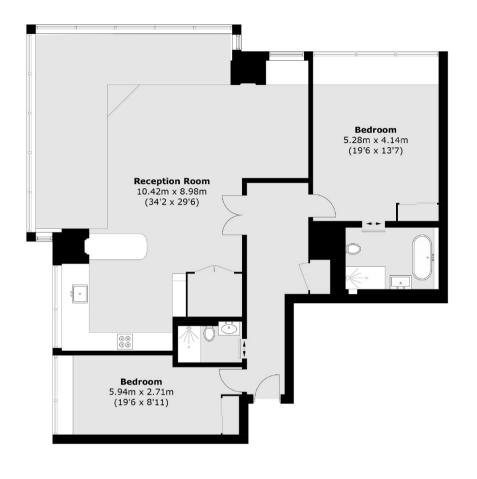

## **Ninth Floor**

Total area (approx.): 137.3 sq. m (1,477.9 sq. ft)

Energy Rating: C. We aim to make our particulars both accurate and reliable. However they are not guaranteed; nor do they form part of an offer or contract. If you require clarification on any points then please contact us, especially if you are travelling some distance to view. Please note that appliances and heating systems have not been tested and therefore no warranties can be given as to their good working order.