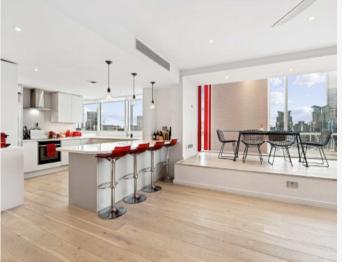

## GROSVENOR ROAD PIMLICO, SW1V

ASKING PRICE: £1,750,000

Located within this prestigious building, this beautifully refurbished two double bedroom apartment is presented to the market in SW1, on the banks of the River Thames.

With wood floors throughout, this stylish property would suit all those looking for a central property in the heart of the capital, near to many of the city's iconic landmarks as well as those looking for an extremely conveniently located pied-a-terre that can be a home away from home.