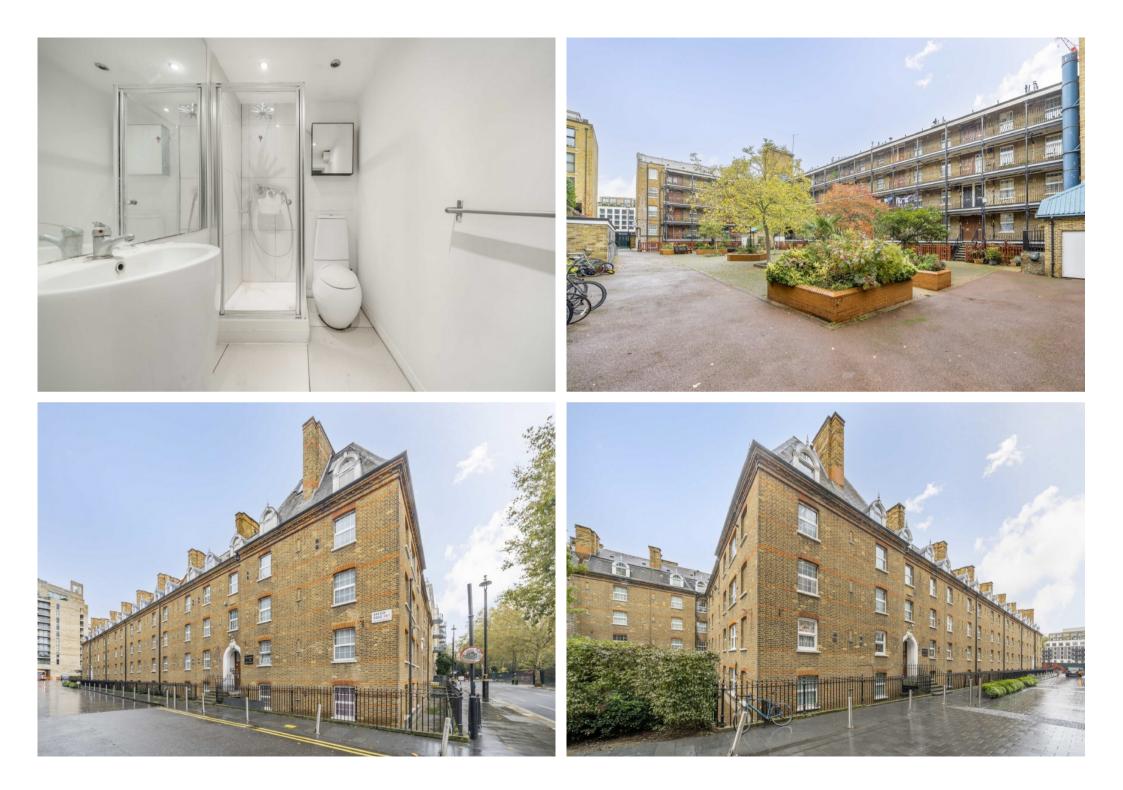

## GATLIFF CLOSE WESTMINSTER, SW1W

ASKING PRICE: £415 PER WEEK

This spacious and bright studio flat is located on the second floor (w/lift) of this secure block less than 10mins walk Sloane Square and has just been refurbished.

The property boasts a bright living area, great storage, wood floors, a separate modern kitchen and separate modern bathroom. Located less than 0.7m from Sloane Square Tube station (Circle & District lines) and Victoria Train station (Overground, Circle, District and Victoria lines) & Victoria National Bus station.