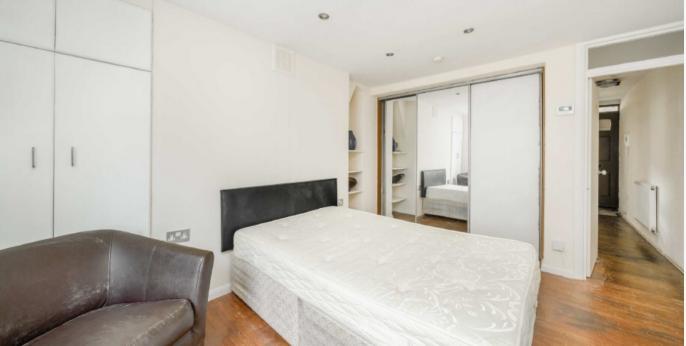

The property boasts a bright living area, great storage, wood floors, a separate modern kitchen and separate modern bathroom. Located less than 0.7m from Sloane Square Tube station (Circle & District lines) and Victoria Train station (Overground, Circle, District and Victoria lines) & Victoria National Bus station.

## **KEY FEATURES**

- Spacious Studio
- Modern Kitchen
- Modern Bathroom
- Newly Refurbished
- Furnished
- Tax Band: A

Total area (approx.): 28.3 sq. m (304.6 sq. ft)

Energy Rating: C. We aim to make our particulars both accurate and reliable. However they are not guaranteed; nor do they form part of an offer or contract. If you require clarification on any points then please contact us, especially if you are travelling some distance to view. Please note that appliances and heating systems have not been tested and therefore no warranties can be given as to their good working order.