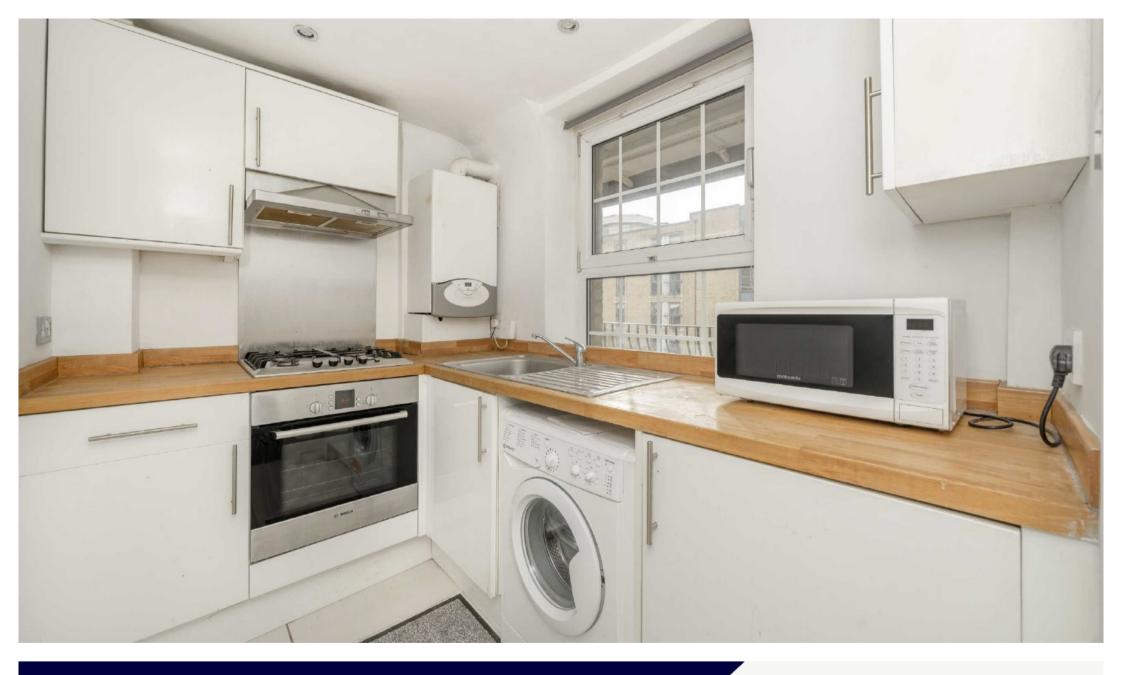

The property boasts a bright living area, great storage, wood floors, a separate modern kitchen and separate modern bathroom. Located less than 0.7m from Sloane Square Tube station (Circle & District lines) and Victoria Train station (Overground, Circle, District and Victoria lines) & Victoria National Bus station.

## **KEY FEATURES**

- Spacious Studio
- Modern Kitchen
- Modern Bathroom
- Newly Refurbished
- Furnished
- Tax Band: A

Total area (approx.): 28.3 sq. m (304.6 sq. ft)

Energy Rating: C. We aim to make our particulars both accurate and reliable. However they are not guaranteed; nor do they form part of an offer or contract. If you require clarification on any points then please contact us, especially if you are travelling some distance to view. Please note that appliances and heating systems have not been tested and therefore no warranties can be given as to their good working order.