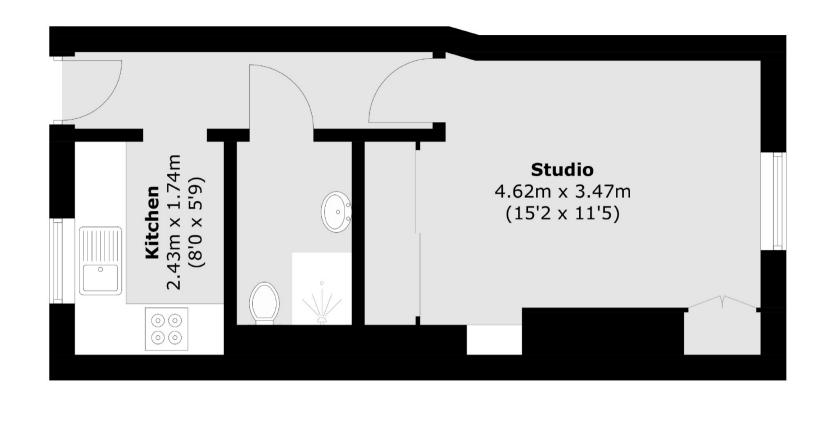

The property boasts a bright living area, great storage, wood floors, a separate modern kitchen and separate modern bathroom. Located less than 0.7m from Sloane Square Tube station (Circle & District lines) and Victoria Train station (Overground, Circle, District and Victoria lines) & Victoria National Bus station.

## **KEY FEATURES**

- Spacious Studio
- Modern Kitchen
- Modern Bathroom
- Newly Refurbished
- Furnished
- Tax Band: A

Total area (approx.): 28.3 sq. m (304.6 sq. ft)

Energy Rating: C. We aim to make our particulars both accurate and reliable. However they are not guaranteed; nor do they form part of an offer or contract. If you require clarification on any points then please contact us, especially if you are travelling some distance to view. Please note that appliances and heating systems have not been tested and therefore no warranties can be given as to their good working order.