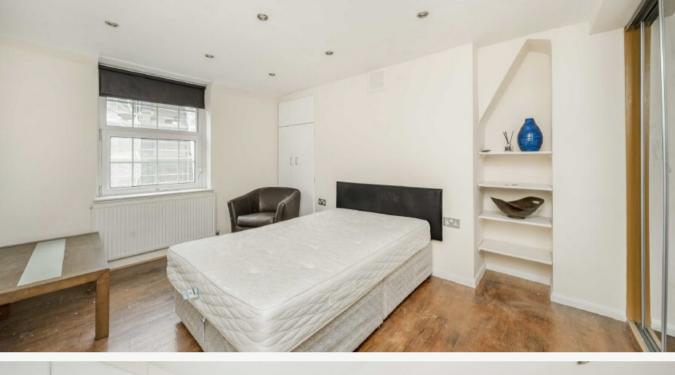

The property boasts a bright living area, great storage, wood floors, a separate modern kitchen and separate modern bathroom. Located less than 0.7m from Sloane Square Tube station (Circle & District lines) and Victoria Train station (Overground, Circle, District and Victoria lines) & Victoria National Bus station.

## **KEY FEATURES**

- Spacious Studio
- Modern Kitchen
- Modern Bathroom
- Newly Refurbished
- Furnished
- Tax Band: A

Total area (approx.): 28.3 sq. m (304.6 sq. ft)

Energy Rating: C. We aim to make our particulars both accurate and reliable. However they are not guaranteed; nor do they form part of an offer or contract. If you require clarification on any points then please contact us, especially if you are travelling some distance to view. Please note that appliances and heating systems have not been tested and therefore no warranties can be given as to their good working order.