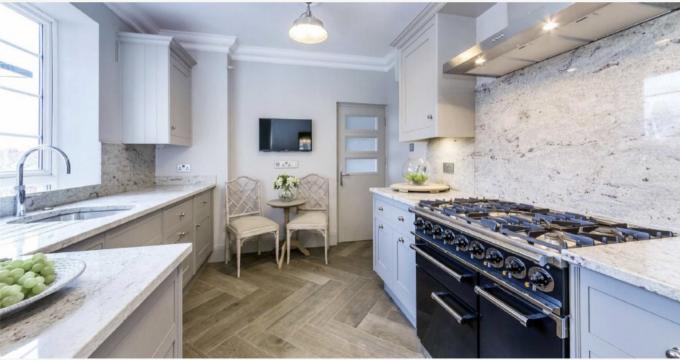

Situated on the fifth floor, this luxury apartment has been meticulously upgraded to fuse classic charm with modern opulence. It boasts a principal bedroom with custom built wardrobes and a marble en-suite bathroom, plus a second suite with a dressing room and Philippe Starck shower. Ideal for hosting, it features a spacious reception area, a state-of-the-art audio-visual system, and a gourmet kitchen with Smallbone cabinetry and Miele appliances.