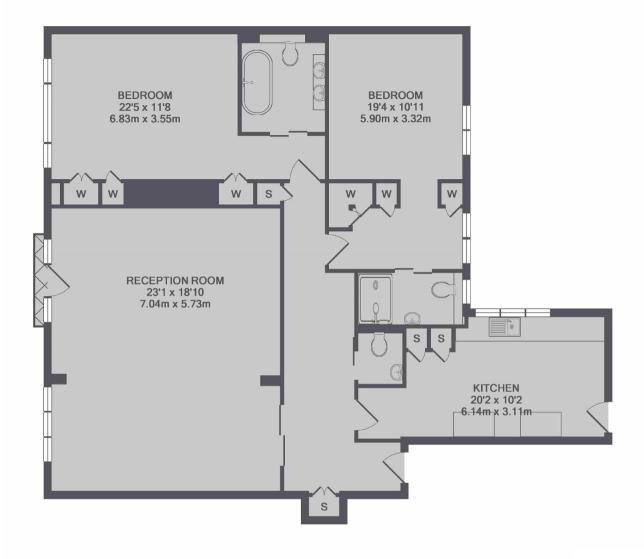

Tenure: Leasehold + Share of Freehold

- 24 Hour Porters
- Block Parking
- Communal Roof Terrace
- Ground Rent: £25
- Service Charge: c. £14,000+

TOTAL APPROX. FLOOR AREA 1361 SQ.FT. (126.5 SQ.M.)

Energy Rating: C. We aim to make our particulars both accurate and reliable. However they are not guaranteed; nor do they form part of an offer or contract. If you require clarification on any points then please contact us, especially if you are travelling some distance to view. Please note that appliances and heating systems have not been tested and therefore no warranties can be given as to their good working order.