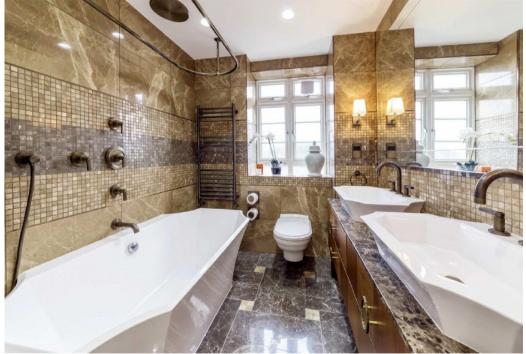

Situated on the fifth floor, this luxury apartment has been meticulously upgraded to fuse classic charm with modern opulence. It boasts a principal bedroom with custom built wardrobes and a marble en-suite bathroom, plus a second suite with a dressing room and Philippe Starck shower. Ideal for hosting, it features a spacious reception area, a state-of-the-art audio-visual system, and a gourmet kitchen with Smallbone cabinetry and Miele appliances.