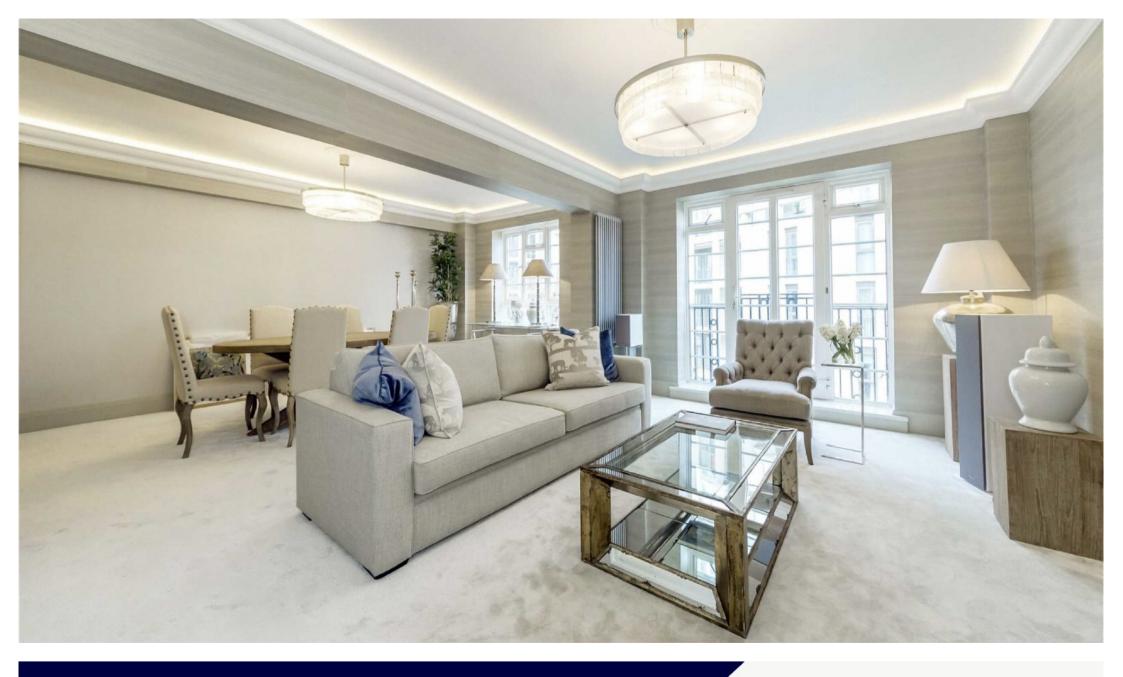

## MARSHAM STREET WESTMINSTER, SW1P

ASKING PRICE: £2,000,000

A beautifully refurbished and modernised two-bedroom apartment is presented in the iconic Westminster Gardens, an Art Deco landmark with lifts, parking and a 24-hour concierge.

Situated on the fifth floor, this luxury apartment has been meticulously upgraded to fuse classic charm with modern opulence. It boasts a principal bedroom with custom built wardrobes and a marble en-suite bathroom, plus a second suite with a dressing room and Philippe Starck shower. Ideal for hosting, it features a spacious reception area, a state-of-the-art audio-visual system, and a gourmet kitchen with Smallbone cabinetry and Miele appliances.