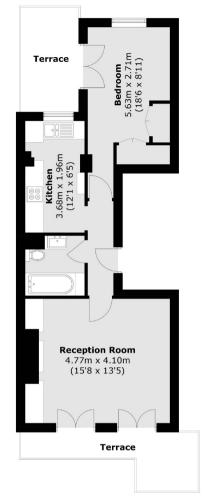

## **KEY FEATURES**

- · Share of Freehold
- · Residents Parking
- · One Bedroom
- Unmodernised
- Service Charge: £1080 pa
- Tax Band: F

First Floor

Total area (approx.): 48.4 sq. m (521.0 sq. ft)
Terrace areas (approx.): 13.8 sq. m (148.5 sq. ft)