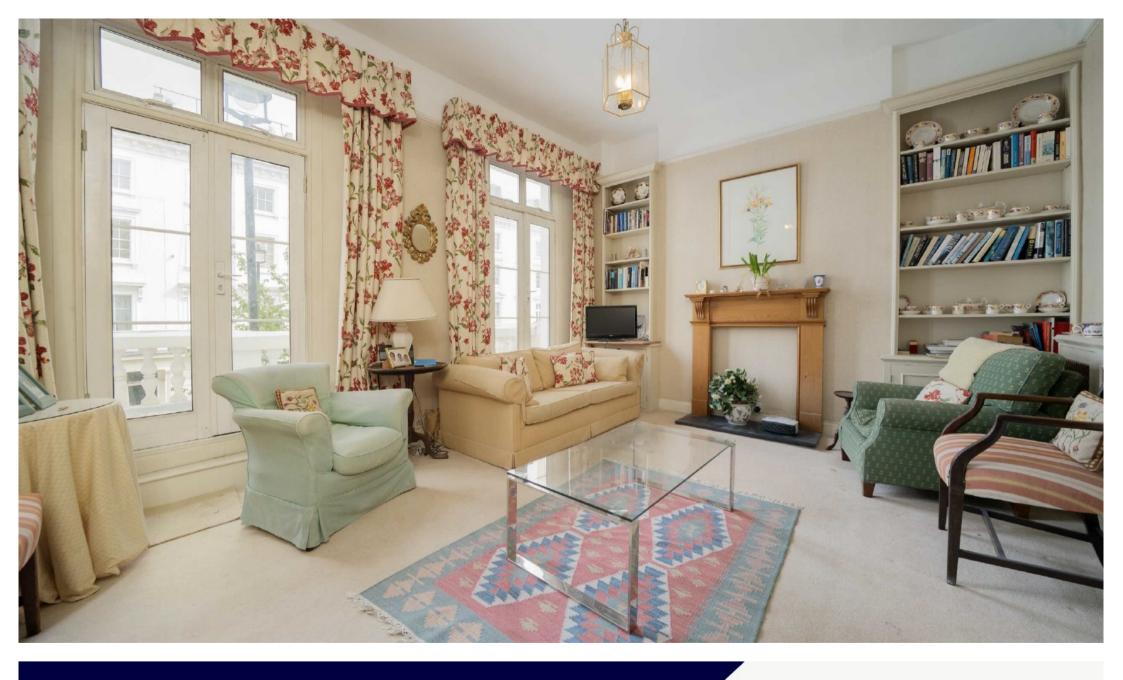

## SUTHERLAND STREET PIMLICO, SW1V

ASKING PRICE: £595,000

A one bedroom first floor apartment is presented to the market in Pimlico SW1.

On the market for the first time in 28 years, this one bedroom flat could benefit from some modernisation and potential reconfiguring. There is a lovely portico balcony to the front, accessed by French windows as well as a rear terrace that, subject to planning, could be incorporated into the main body of the flat to increase the footplate.

An opportunity to acquire an unmodernised first floor property with potential is rare. This would suit all those looking for a central London home, be that as a first time buyer, a pied-a-terre buyer, downsizes looking for a small project or rental investors with an eye to the future.