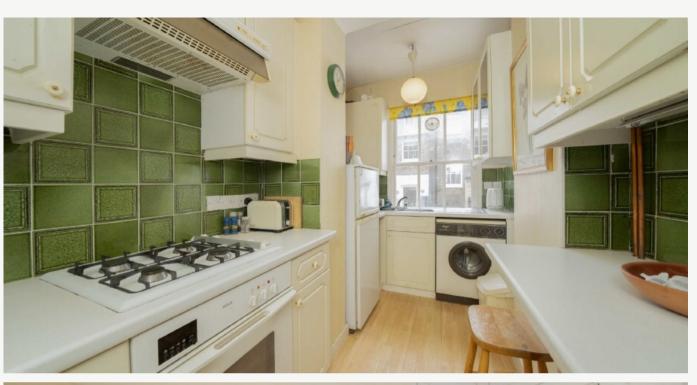

## SUTHERLAND STREET PIMLICO, SW1V

ASKING PRICE: £595,000

A one bedroom first floor apartment is presented to the market in Pimlico SW1.

On the market for the first time in 28 years, this one bedroom flat could benefit from some modernisation and potential reconfiguring. There is a lovely portico balcony to the front, accessed by French windows as well as a rear terrace that, subject to planning, could be incorporated into the main body of the flat to increase the footplate.

An opportunity to acquire an unmodernised first floor property with potential is rare. This would suit all those looking for a central London home, be that as a first time buyer, a pied-a-terre buyer, downsizes looking for a small project or rental investors with an eye to the future.