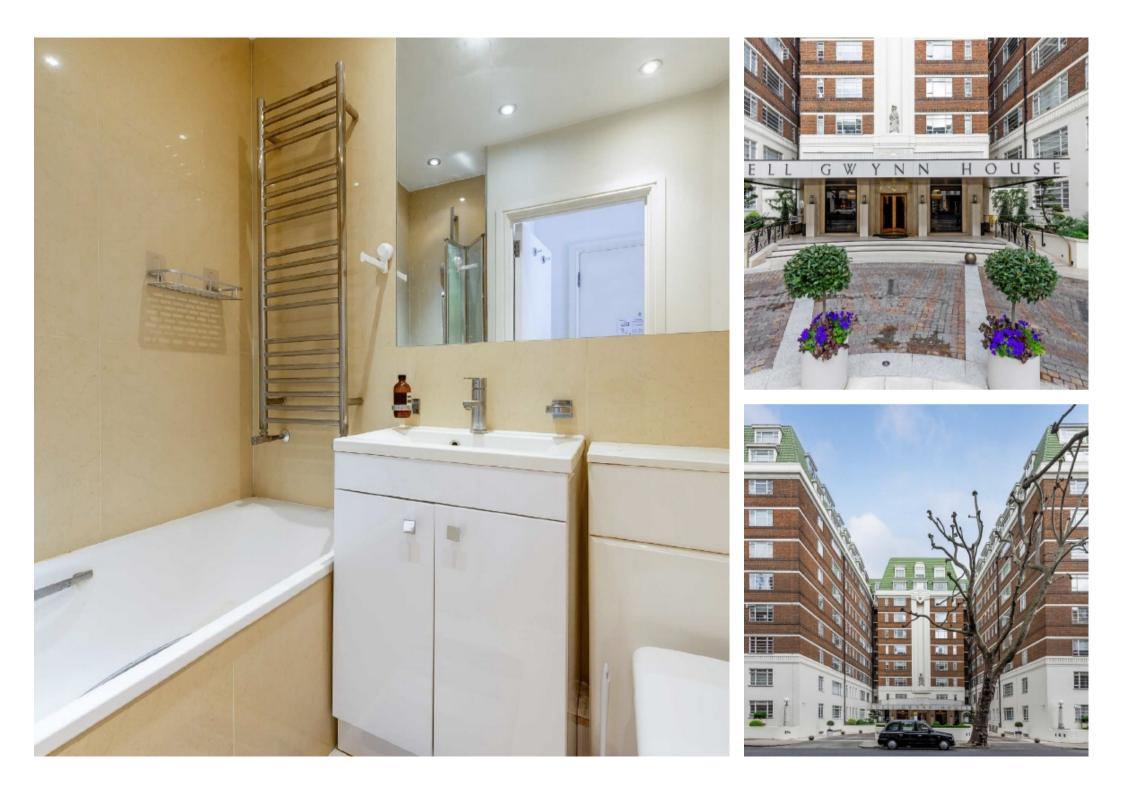

## SLOANE AVENUE CHELSEA, SW3

ASKING PRICE: £725 PER WEEK

A nicely finished, spacious, bright, second floor (w/lift) double bedroom apartment with an open plan kitchen living room and separate bathroom to rent in the popular Nell Gwynn House.

Located in a portered block on the highly sought after Sloane Avenue, the property is a short walk to the Kings Road and Sloane Square. Heating and Hot water are included in the rent. Less than 0.4 miles from South Kensington (District, Circle and Piccadilly lines) or Sloane Square (District and Circle lines) Underground Stations. A very short walk to all the shops, bars and restaurants the Kings Road has to offer.

## **KEY FEATURES**

- Double Bedroom
- Bathroom
- Reception
- Heating & Hot Water Inc
- 24 hr Porter
- Tax Band: D