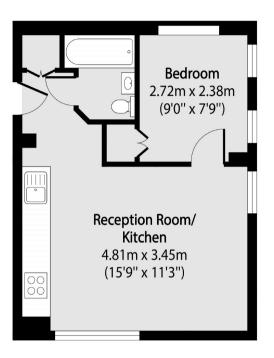

## **KEY FEATURES**

- Double Bedroom
- Bathroom
- Reception
- Heating & Hot Water Inc
- 24 hr Porter
- Tax Band: D

## Total area (approx): 30.06 sq m (323 sq. ft)

Energy Rating: D. We aim to make our particulars both accurate and reliable. However they are not guaranteed; nor do they form part of an offer or contract. If you require clarification on any points then please contact us, especially if you are travelling some distance to view. Please note that appliances and heating systems have not been tested and therefore no warranties can be given as to their good working order.