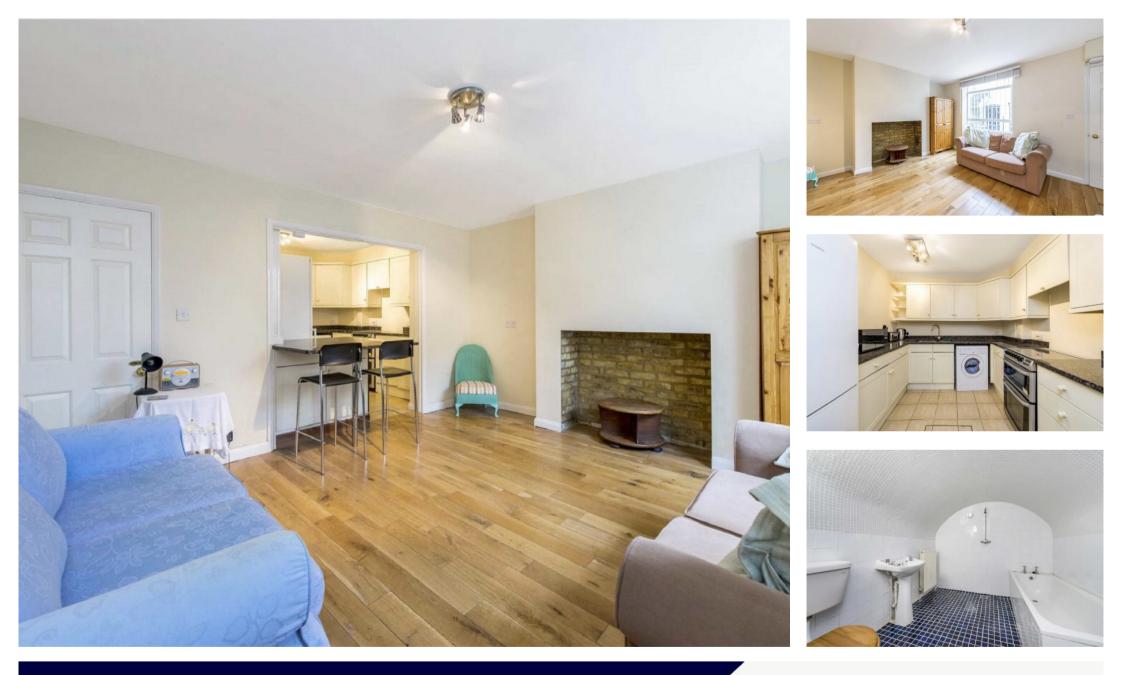

## WESTMORELAND TERRACE, PIMLICO, SW1V

ASKING PRICE: £400 PER WEEK

A studio flat in Pimlico which benefits from wooden floors, good wet room and some outside storage for bikes.

Just 0.6 miles from Pimlico Underground Station, 0.6 miles from Victoria Station, 0.6 miles from Battersea Park and 0.7 miles from Sloane Square Underground Station.

#### KEY FEATURES

- Studio Room
- Kitchen
- Shower Room
- · Storage for Bikes
- Furnished
- Tax Band: G