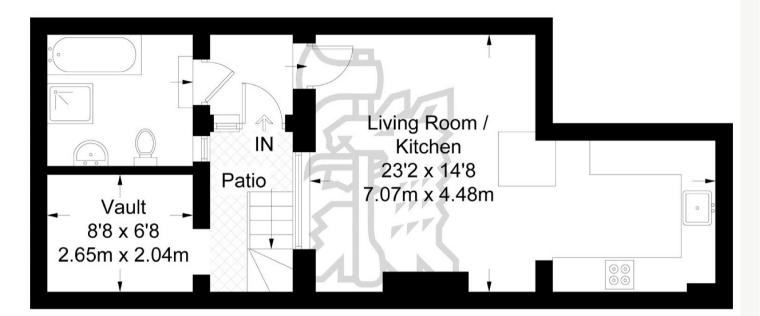

#### Westmoreland Terrace

Approximate Gross Internal Area 374 sq ft / 34.8 sq m Vault = 56 sq ft / 5.2 sq m Total = 430 sq ft / 40 sq m

### Lower Ground Floor

Not to scale, for guidance only and must not be relied upon as a statement of fact. All measurements and areas are approximate only and have been prepared in accordance with the current edition of the RICS Code of Measuring Practice.