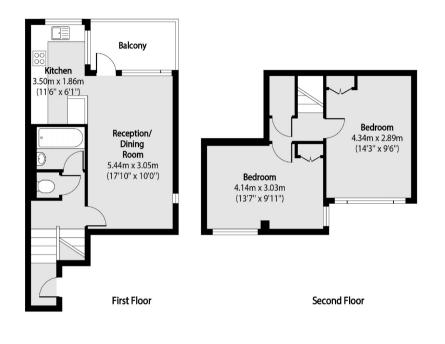

## **KEY FEATURES**

- Two Double Bedrooms
- Private Storage Shed
- Balcony
- Brand New Wooden Floors
- Ground Rent: £10 pa
- Tax Band: D

Total area (approx): 64.14 sq m (690 sq. ft) Balcony total area (approx): 5.10 sq m (55 sq. ft)