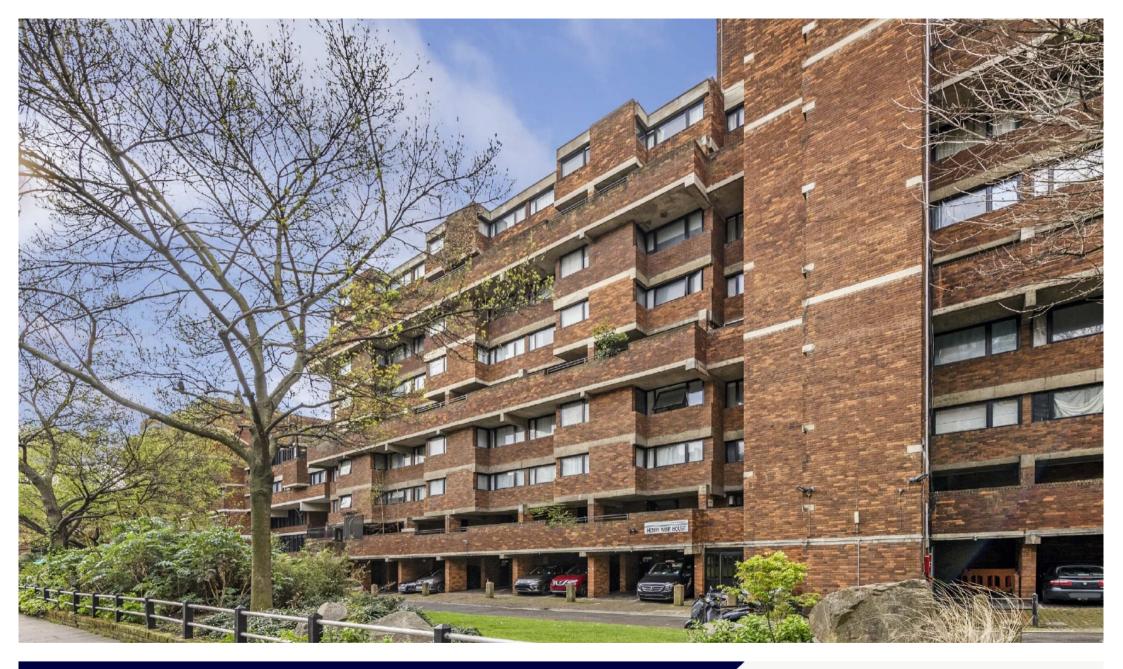

## VAUXHALL BRIDGE ROAD PIMLICO, SW1V

ASKING PRICE: £550,000

Located within the renowned and award winning Lillington Gardens development, this well presented two double bedroom maisonette offers spacious living across its first and second floors, covering approximately 690 sq ft.

Situated in the renowned Lillington Gardens estate in Pimlico, near Westminster, the property enjoys proximity to various amenities such as restaurants, cafes, and markets on Tachbrook Street, as well as high street shopping on Victoria Street. Excellent transportation options include Pimlico Underground (Victoria Line), Victoria Station (Victoria, Circle, and District Lines), and convenient access to National Rail Services and the Gatwick Express.