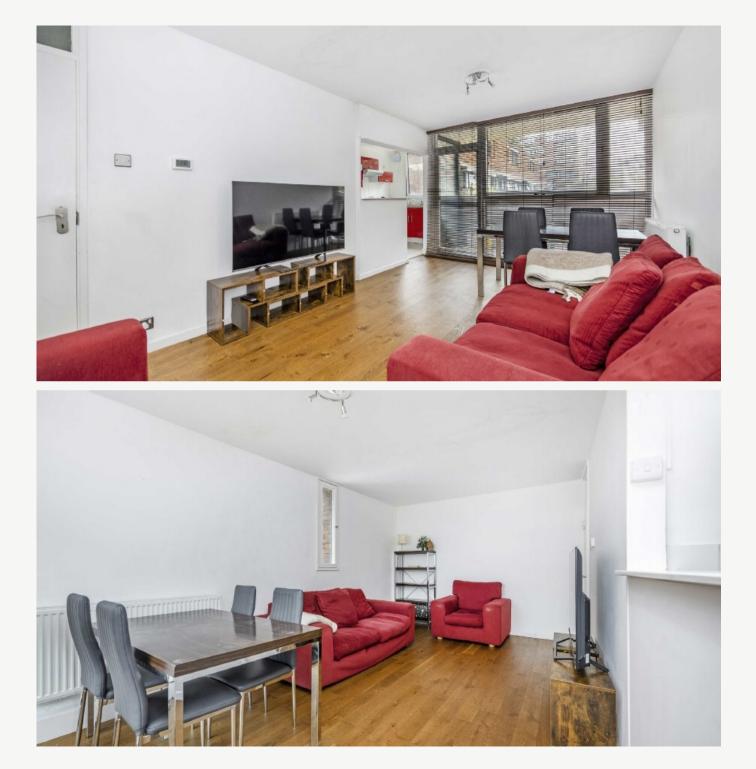

The property boasts a well-proportioned semi open-plan reception room/well equipped kitchen with ample space for dining, along with brand new wooden floors throughout. Additionally, large windows flood every room with natural light. There is a charming south west facing balcony, private storage shed, and heating and hot water are included in the service charge which adds to the appeal. The property also has access to the lovely and well maintained communal gardens within the development.

## **KEY FEATURES**

- Two Double Bedrooms
- Private Storage Shed
- Balcony
- Brand New Wooden Floors
- Ground Rent: £10 pa
- Tax Band: D

Total area (approx): 64.14 sq m (690 sq. ft) Balcony total area (approx): 5.10 sq m (55 sq. ft)