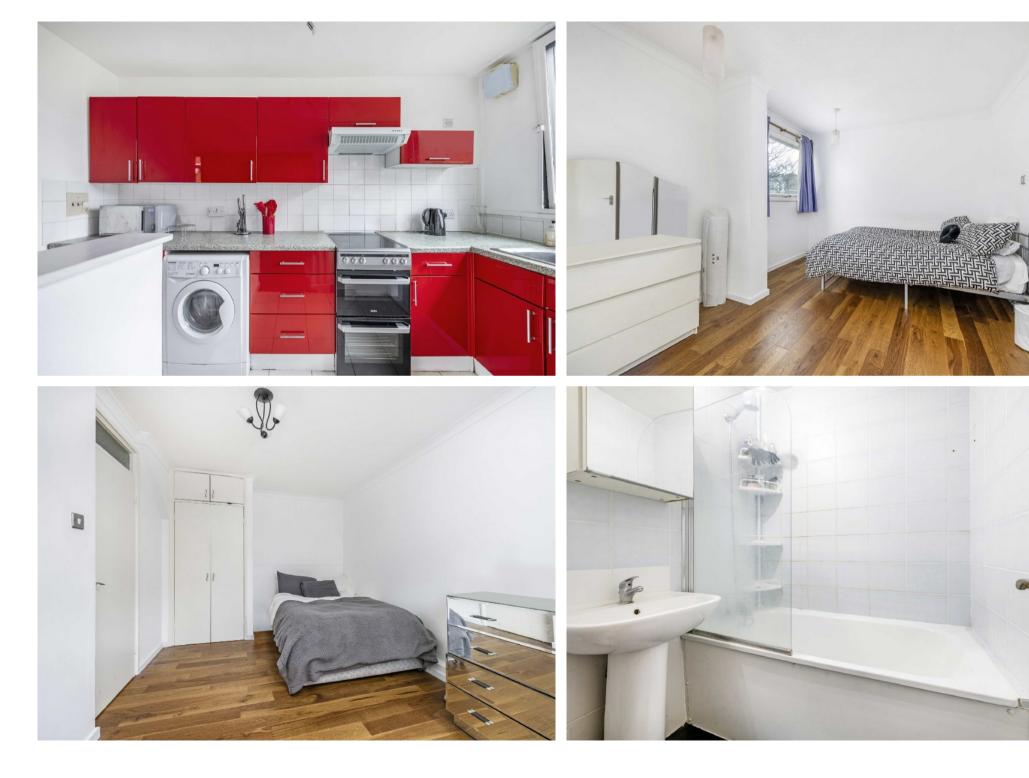

The property boasts a well-proportioned semi open-plan reception room/well equipped kitchen with ample space for dining, along with brand new wooden floors throughout. Additionally, large windows flood every room with natural light. There is a charming south west facing balcony, private storage shed, and heating and hot water are included in the service charge which adds to the appeal. The property also has access to the lovely and well maintained communal gardens within the development.

## **KEY FEATURES**

- Two Double Bedrooms
- Private Storage Shed
- Balcony
- Brand New Wooden Floors
- Ground Rent: £10 pa
- Tax Band: D

Total area (approx): 64.14 sq m (690 sq. ft) Balcony total area (approx): 5.10 sq m (55 sq. ft)