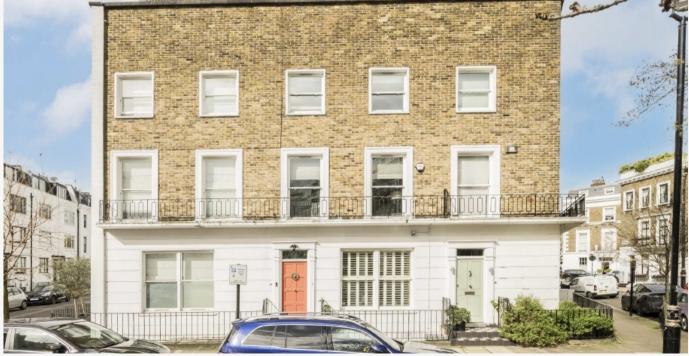

WESTMORELAND TERRACE
PIMLICO

## WESTMORELAND TERRACE PIMLICO, SW1V

**ASKING PRICE: £2,000,000** 

A superbly balanced four bedroom freehold family home is offered to the market in Pimlico SW1.

The property benefits from plenty of entertaining space throughout. The fully equipped kitchen is on the lower ground, adjacent the dining area that leads out to the rear patio garden. The spacious double reception room occupies the ground floor and benefits from not only high ceilings but plenty of natural light as well.

There is also subject to planning and all necessary consents potential to build and design a roof top garden by redirecting a historic planning consent. Westmoreland Terrace makes up part of the Westmoreland Triangle, a well run and active residents association. It is well located for all local transport being only 0.7 Miles from Sloane Square, 0.6 Miles from Victoria Mainland station and only 0.4 Miles from Battersea Park.