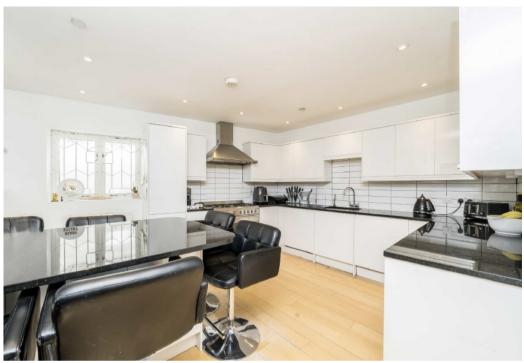

## WESTMORELAND TERRACE PIMLICO, SW1V

**ASKING PRICE: £2,000,000** 

A superbly balanced four bedroom freehold family home is offered to the market in Pimlico SW1.

The property benefits from plenty of entertaining space throughout. The fully equipped kitchen is on the lower ground, adjacent the dining area that leads out to the rear patio garden. The spacious double reception room occupies the ground floor and benefits from not only high ceilings but plenty of natural light as well.