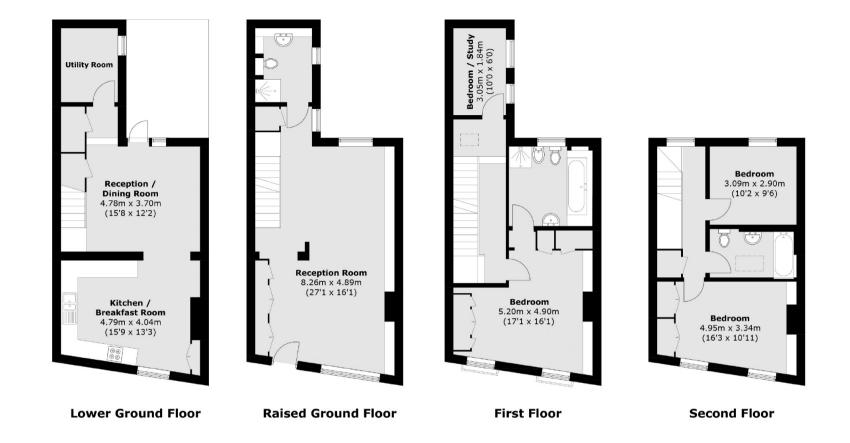

## **KEY FEATURES**

- Freehold
- · Four Bedrooms
- · Patio Garden
- High Ceilings
- Pimlico
- · Tax Band: H

Total area (approx.): 174.9 sq. m (1,882.5 sq. ft)

Energy Rating: D. We aim to make our particulars both accurate and reliable. However they are not guaranteed; nor do they form part of an offer or contract. If you require clarification on any points then please contact us, especially if you are travelling some distance to view. Please note that appliances and heating systems have not been tested and therefore no warranties can be given as to their good working order.