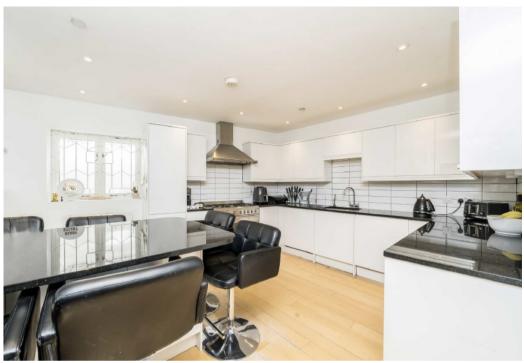

## WESTMORELAND TERRACE PIMLICO, SW1V

**ASKING PRICE: £2,150,000** 

A superbly balanced four bedroom freehold family home is offered to the market in Pimlico SW1.

The property benefits from plenty of entertaining space throughout. The fully equipped kitchen is on the lower ground, adjacent the dining area that leads out to the rear patio garden. The spacious double reception room occupies the ground floor and benefits from not only high ceilings but plenty of natural light as well.