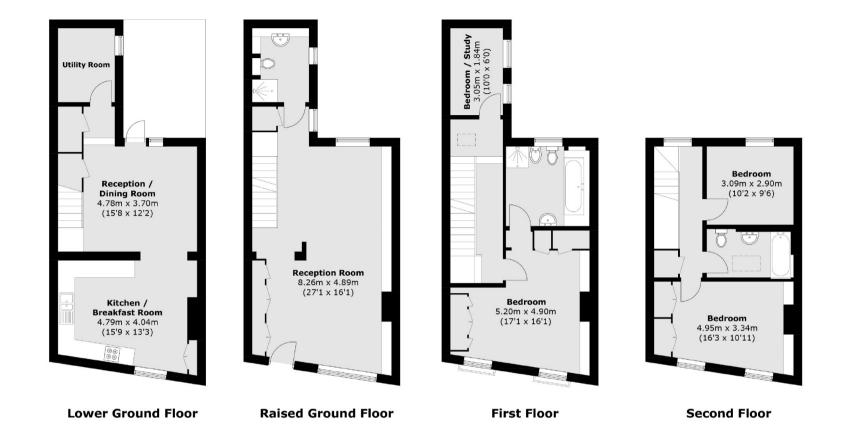

## **KEY FEATURES**

- Freehold
- · Four Bedrooms
- · Patio Garden
- High Ceilings
- Pimlico
- · Tax Band: H

Total area (approx.): 174.9 sq. m (1,882.5 sq. ft)

Energy Rating: D. We aim to make our particulars both accurate and reliable. However they are not guaranteed; nor do they form part of an offer or contract. If you require clarification on any points then please contact us, especially if you are travelling some distance to view. Please note that appliances and heating systems have not been tested and therefore no warranties can be given as to their good working order.