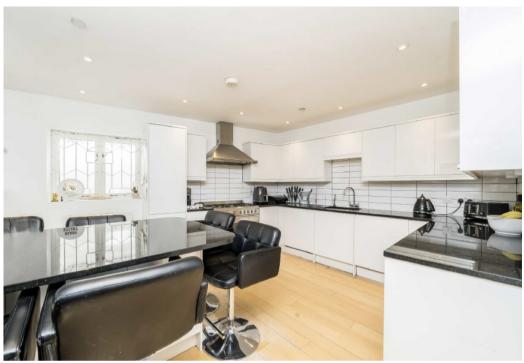

## WESTMORELAND TERRACE PIMLICO, SW1V

ASKING PRICE: £2,300,000

A superbly balanced four bedroom freehold family home is offered to the market in Pimlico SW1.

The property benefits from plenty of entertaining space throughout. The fully equipped kitchen is on the lower ground, adjacent the dining area that leads out to the rear patio garden. The spacious double reception room occupies the ground floor and benefits from not only high ceilings but plenty of natural light as well.