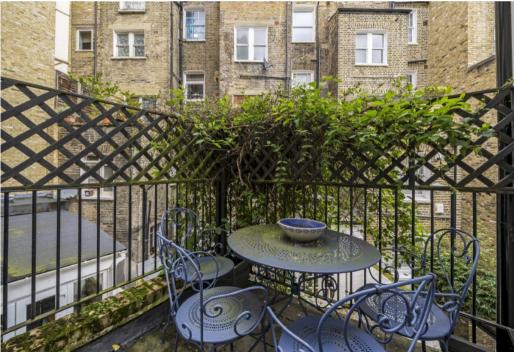

## **KEY FEATURES**

- Potential For Mansard (STP)
- Two Balconies
- Private Roof Terrace
- Private Front Door
- · Tax Band: G