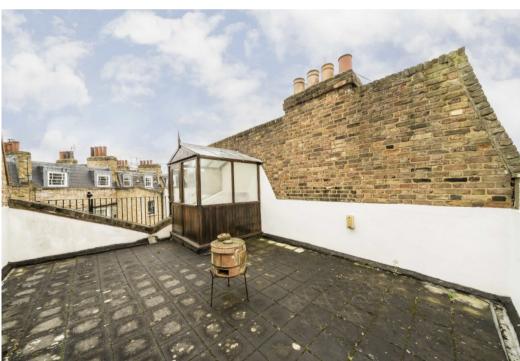

## WINCHESTER STREET PIMLICO, SW1V

ASKING PRICE: £1,300,000

A rare opportunity to acquire the ground, first and second floors of this period, part stucco fronted family home in Pimlico, SW1.

On the market for the first time in almost 20 years, this property has the added benefit of its own front door, providing added security and extra privacy, as well as a superb roof terrace and no onward chain. Subject to all necessary consents and permissions, there is also the possibility of constructing a mansard extension.

## **KEY FEATURES**

- Potential For Mansard (STP)
- Two Balconies
- Private Roof Terrace
- Private Front Door
- · Tax Band: G