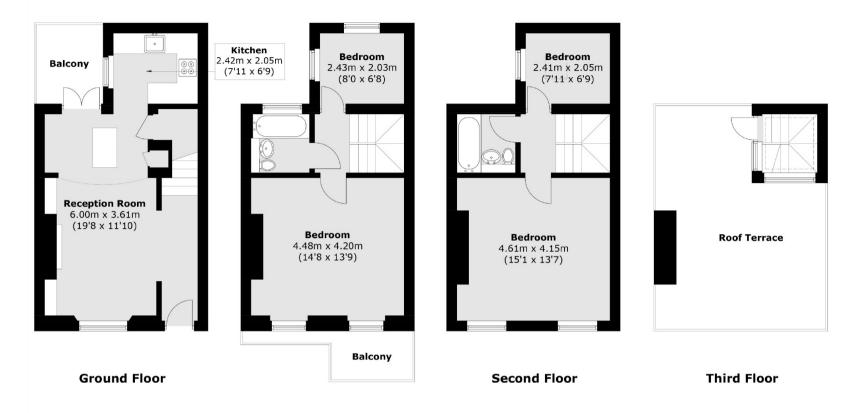

## WINCHESTER STREET PIMLICO, SW1V

ASKING PRICE: £1,300,000

A rare opportunity to acquire the ground, first and second floors of this period, part stucco fronted family home in Pimlico, SW1.

On the market for the first time in almost 20 years, this property has the added benefit of its own front door, providing added security and extra privacy, as well as a superb roof terrace and no onward chain. Subject to all necessary consents and permissions, there is also the possibility of constructing a mansard extension.

## **KEY FEATURES**

- Potential For Mansard (STP)
- Two Balconies
- Private Roof Terrace
- Private Front Door
- · Tax Band: G

## First Floor

Total area (approx.): 99.8 sq. m (1,074.1 sq. ft)
Roof Terrace / Balcony area (approx.): 30.5 sq. m (328.3 sq. ft)

Energy Rating: D. We aim to make our particulars both accurate and reliable. However they are not guaranteed; nor do they form part of an offer or contract. If you require clarification on any points then please contact us, especially if you are travelling some distance to view. Please note that appliances and heating systems have not been tested and therefore no warranties can be given as to their good working order.