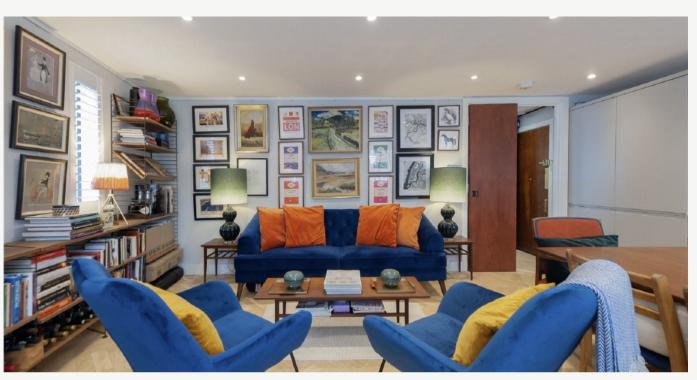

## CUMBERLAND STREET PIMLICO, SW1V

ASKING PRICE: £495,000

Measuring in the region of 500sqft, this apartment has undergone a complete refurbishment.

Including a brand new kitchen and bathroom, parquet woods floors and sound insulation and offers a lovely homely feel.

Located on the corner of Cumberland and Winchester Street with a dual aspect, south westerly facing reception room, the flat benefits from natural light throughout. This property would make an ideal first time buy central London home, investment opportunity or pied-a-terre. Well situated for local transport links as well as the local shops, cafés and bars located on Pimlico Road (0.3 miles) or Elizabeth Street in Belgravia (0.3 miles) it enjoys the best of both worlds. The property also benefits from a 985yr unexpired lease and a seller with no onward chain. Transport Links: Victoria Station 0.4 miles; Sloane Square - 0.6 miles; Pimlico Station 0.6 miles.