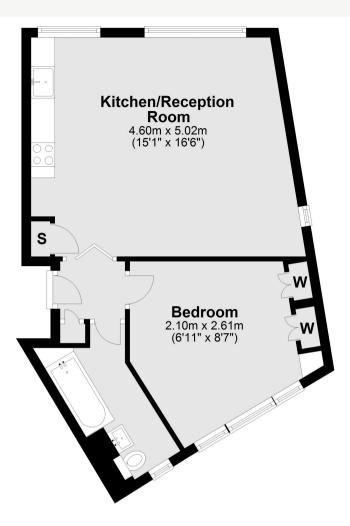

Tenure: Leasehold - 979 years remaining

- · One Bedroom
- · One Bathroom
- Parquet Wooden Floors
- Ground Rent: Peppercorn
- Service Charge: £1065 pa
- Tax Band: E

**Ground Floor** 

Total area: approx. 44.9 sq. metres (483.1 sq. feet)