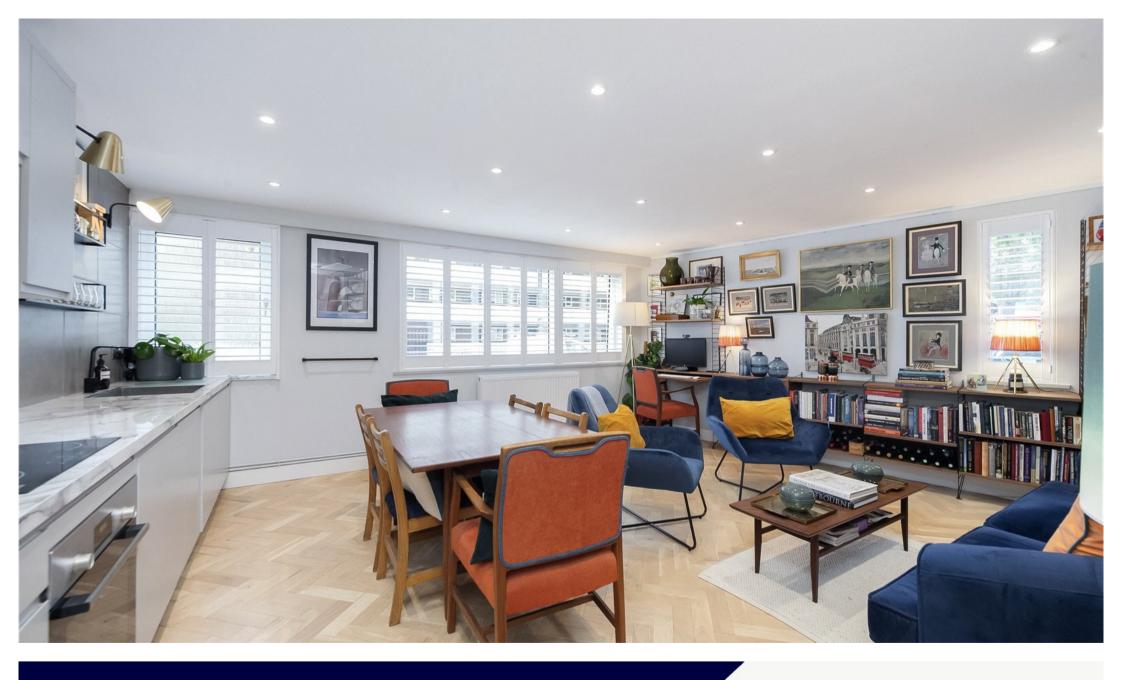

## CUMBERLAND STREET PIMLICO, SW1V

ASKING PRICE: £495,000

Measuring in the region of 500sqft, this apartment has undergone a complete refurbishment.

Including a brand new kitchen and bathroom, parquet woods floors and sound insulation and offers a lovely homely feel.

Located on the corner of Cumberland and Winchester Street with a dual aspect, south westerly facing reception room, the flat benefits from natural light throughout. This property would make an ideal first time buy central London home, investment opportunity or pied-a-terre. Well situated for local transport links as well as the local shops, cafés and bars located on Pimlico Road (0.3 miles) or Elizabeth Street in Belgravia (0.3 miles) it enjoys the best of both worlds. The property also benefits from a 985yr unexpired lease and a seller with no onward chain. Transport Links: Victoria Station 0.4 miles; Sloane Square - 0.6 miles; Pimlico Station 0.6 miles.

Tenure: Leasehold - 979 years remaining

- · One Bedroom
- · One Bathroom
- Parquet Wooden Floors
- Ground Rent: Peppercorn
- Service Charge: £1065 pa
- Tax Band: E

**Ground Floor** 

Total area: approx. 44.9 sq. metres (483.1 sq. feet)