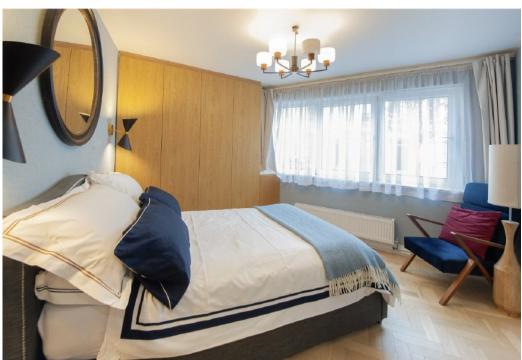

## CUMBERLAND STREET PIMLICO, SW1V

ASKING PRICE: £495,000

Measuring in the region of 500sqft, this apartment has undergone a complete refurbishment.

Including a brand new kitchen and bathroom, parquet woods floors and sound insulation and offers a lovely homely feel.

Tenure: Leasehold - 979 years remaining

- · One Bedroom
- · One Bathroom
- Parquet Wooden Floors
- Ground Rent: Peppercorn
- Service Charge: £1065 pa
- Tax Band: E

**Ground Floor** 

Total area: approx. 44.9 sq. metres (483.1 sq. feet)