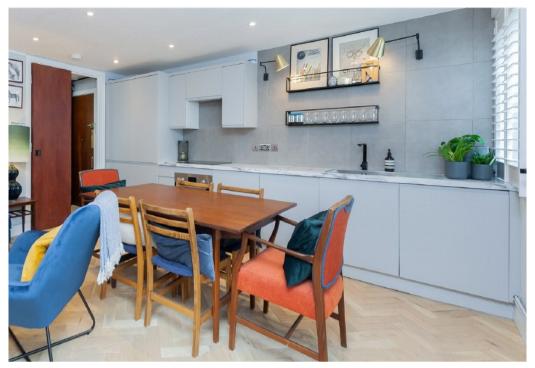

## CUMBERLAND STREET PIMLICO, SW1V

ASKING PRICE: £495,000

Measuring in the region of 500sqft, this apartment has undergone a complete refurbishment.

Including a brand new kitchen and bathroom, parquet woods floors and sound insulation and offers a lovely homely feel.

Tenure: Leasehold - 979 years remaining

- · One Bedroom
- · One Bathroom
- Parquet Wooden Floors
- Ground Rent: Peppercorn
- Service Charge: £1065 pa
- Tax Band: E

**Ground Floor** 

Total area: approx. 44.9 sq. metres (483.1 sq. feet)