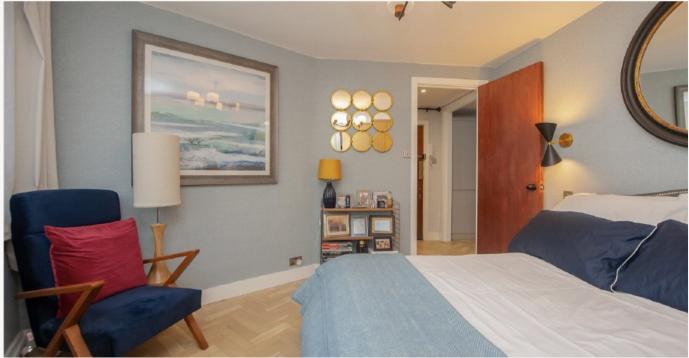

## CUMBERLAND STREET PIMLICO, SW1V

ASKING PRICE: £495,000

Measuring in the region of 500sqft, this apartment has undergone a complete refurbishment.

Including a brand new kitchen and bathroom, parquet woods floors and sound insulation and offers a lovely homely feel.

Tenure: Leasehold - 979 years remaining

- · One Bedroom
- · One Bathroom
- Parquet Wooden Floors
- Ground Rent: Peppercorn
- Service Charge: £1065 pa
- Tax Band: E

**Ground Floor** 

Total area: approx. 44.9 sq. metres (483.1 sq. feet)