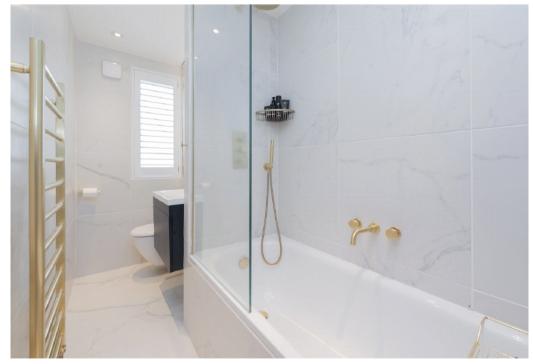

## CUMBERLAND STREET PIMLICO, SW1V

ASKING PRICE: £495,000

Measuring in the region of 500sqft, this apartment has undergone a complete refurbishment.

Including a brand new kitchen and bathroom, parquet woods floors and sound insulation and offers a lovely homely feel.

Tenure: Leasehold - 979 years remaining

- · One Bedroom
- · One Bathroom
- Parquet Wooden Floors
- Ground Rent: Peppercorn
- Service Charge: £1065 pa
- Tax Band: E

**Ground Floor** 

Total area: approx. 44.9 sq. metres (483.1 sq. feet)