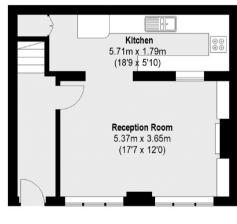

## First Floor

3.28m x 2.10m 10'9 x 6'11 Bedroom 4.47m x 2.97m (14'8 x 9'9)

**Ground Floor** 

Second Floor

Total area (approx.): 112.4 sq. m (1207 sq. ft)

Energy Rating: D. We aim to make our particulars both accurate and reliable. However they are not guaranteed; nor do they form part of an offer or contract. If you require clarification on any points then please contact us, especially if you are travelling some distance to view. Please note that appliances and heating systems have not been tested and therefore no warranties can be given as to their good working order.