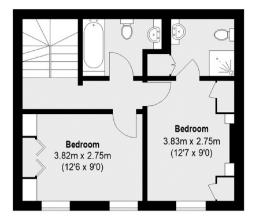

## First Floor

3.28m x 2.10m 10'9 x 6'11 Bedroom 4.47m x 2.97m (14'8 x 9'9)

**Ground Floor** 

Second Floor

Total area (approx.): 112.4 sq. m (1207 sq. ft)

Energy Rating: D. We aim to make our particulars both accurate and reliable. However they are not guaranteed; nor do they form part of an offer or contract. If you require clarification on any points then please contact us, especially if you are travelling some distance to view. Please note that appliances and heating systems have not been tested and therefore no warranties can be given as to their good working order.