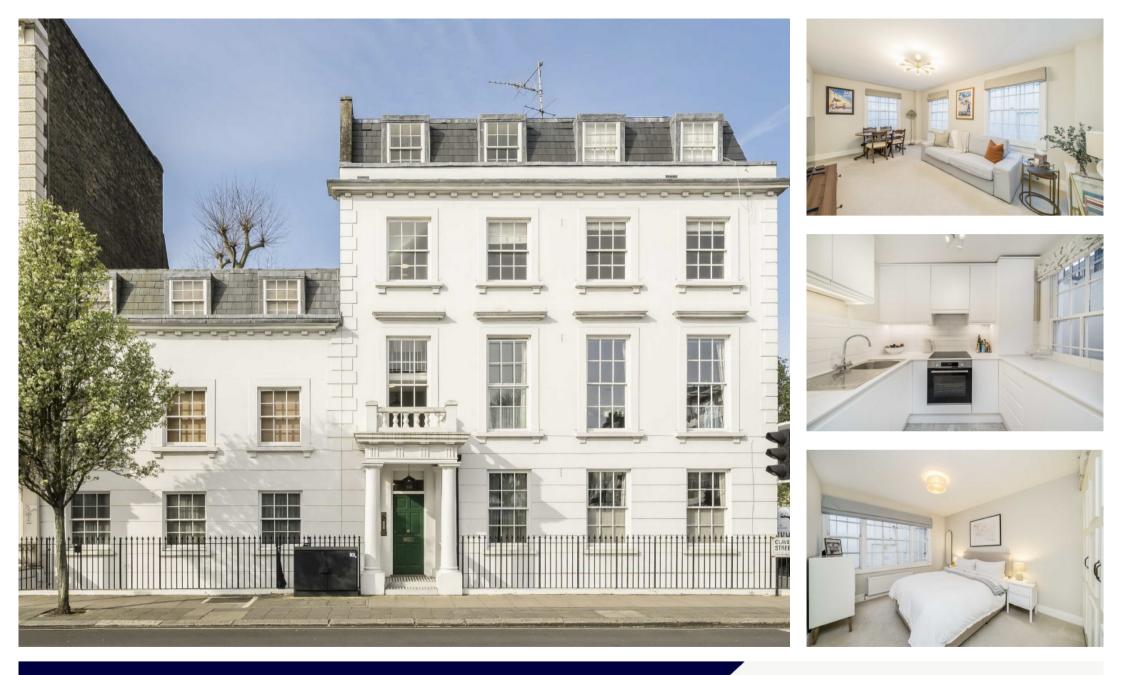

## LUPUS STREET, PIMLICO, SW1V

ASKING PRICE: £475,000

A newly renovated one double bedroom, lower ground floor apartment located in this stucco fronted corner building is offered to the market in Pimlico, SW1 with no onward chain.

Measuring in the region of 456 sqft this wellproportioned apartment benefits from not only being double aspect but also in its location. It would suit all first time buyers and buy to let investors looking to capitalise on the buoyant rental market as well as those looking for a pied-a-terre.

Victoria mainline station with underground and Gatwick express services is c. 0.6 miles away, Pimlico underground is only c. 0.2 miles and delights of Battersea Park only c. 0.8 miles away. Tenure: Leasehold + Share of Freehold