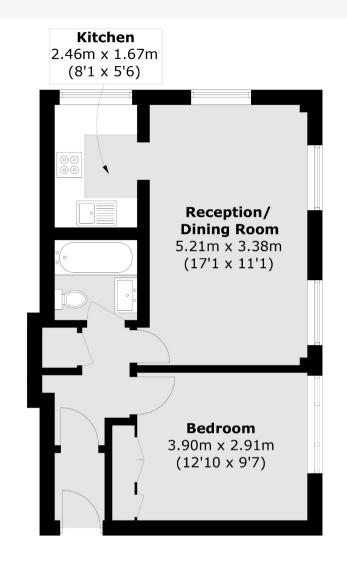

Measuring in the region of 456 sqft this wellproportioned apartment benefits from not only being double aspect but also in its location. It would suit all first time buyers and buy to let investors looking to capitalise on the buoyant rental market as well as those looking for a pied-a-terre.

## **KEY FEATURES**

- One Bedroom Apartment
- · Share of Freehold
- Service Charge: £2500 pa
- Reserve Fund: £1500 pa
- No Onward Chain
- Tax Band: D

Total area (approx.): 42.4 sq. m (456.4 sq. ft)

Energy Rating: D. We aim to make our particulars both accurate and reliable. However they are not guaranteed; nor do they form part of an offer or contract. If you require clarification on any points then please contact us, especially if you are travelling some distance to view. Please note that appliances and heating systems have not been tested and therefore no warranties can be given as to their good working order.