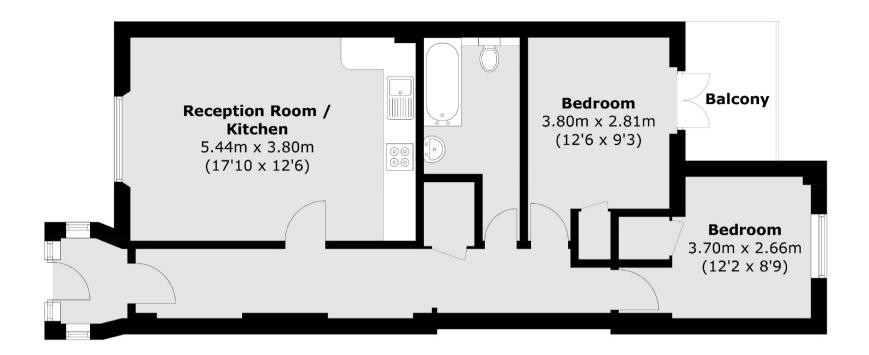

## **Ground Floor**

Total area (approx.): 62.1 sq. m (668.4 sq. ft) Balcony: 4.4 sq. m (47.4 sq. ft)

Energy Rating: D. We aim to make our particulars both accurate and reliable. However they are not guaranteed; nor do they form part of an offer or contract. If you require clarification on any points then please contact us, especially if you are travelling some distance to view. Please note that appliances and heating systems have not been tested and therefore no warranties can be given as to their good working order.