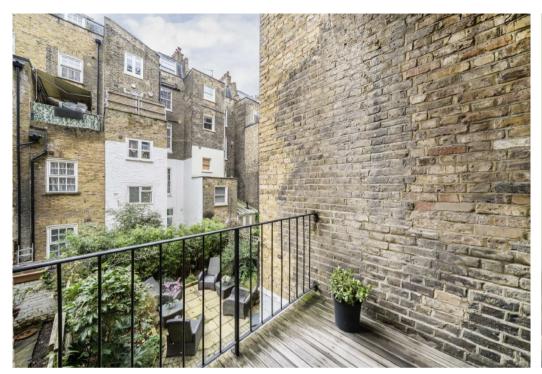

## ST. GEORGES DRIVE PIMLICO, SW1V

ASKING PRICE: £775,000

A rare opportunity to purchase a ground floor, two double bedroom apartment with rear terrace in Pimlico, SW1.

Accessed via a private front door on the ground floor, which offers the feeling of a house within a house. As well convenience and privacy, this property is well proportioned throughout. High ceilings in the open plan kitchen - reception room combined with large windows offer an abundance of natural light, space, and volume. Subject to all necessary permissions there is the potential to reconfigure, possibly to incorporate the hallway and add a second shower room.

## **KEY FEATURES**

Two Bedrooms

· Share of Freehold

• Tax Band: E

• Service Charge: £5400 pa

• Ground Rent: £225 pa

• Balcony