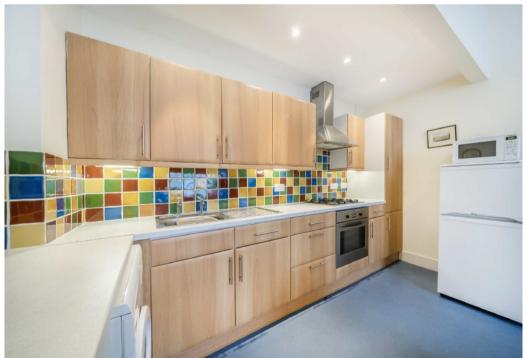

## ST. GEORGES DRIVE PIMLICO, SW1V

ASKING PRICE: £775,000

A rare opportunity to purchase a ground floor, two double bedroom apartment with rear terrace in Pimlico, SW1.

Accessed via a private front door on the ground floor, which offers the feeling of a house within a house. As well convenience and privacy, this property is well proportioned throughout. High ceilings in the open plan kitchen - reception room combined with large windows offer an abundance of natural light, space, and volume. Subject to all necessary permissions there is the potential to reconfigure, possibly to incorporate the hallway and add a second shower room.