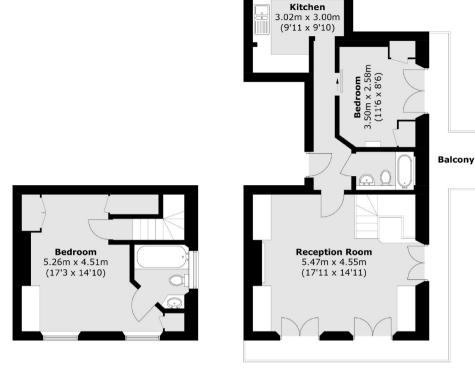

## **KEY FEATURES**

· No Onward Chain

Outside Space

• Leasehold: 81yrs remaining

• Service Charge: £2000 pa

• Ground Rent: £100 pa

• Tax Band: E

**Ground Floor** 

**First Floor** 

Total area (approx.): 74.7 sq. m (804.1 sq. ft) Balcony: 13.0 sq. m (139.9 sq. ft)

Energy Rating: D. We aim to make our particulars both accurate and reliable. However they are not guaranteed; nor do they form part of an offer or contract. If you require clarification on any points then please contact us, especially if you are travelling some distance to view. Please note that appliances and heating systems have not been tested and therefore no warranties can be given as to their good working order.