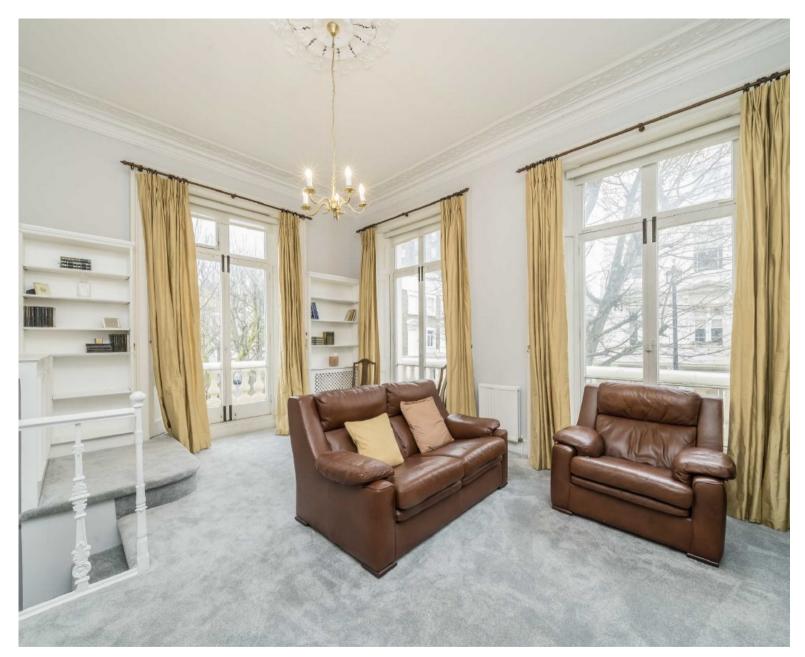

## GLOUCESTER STREET, PIMLICO, SW1V

ASKING PRICE: £850,000

A rare dual aspect apartment occupies both the ground and first floors of this handsome stucco fronted corner building in Pimlico SW1 with lovely high ceilings is offered to the market. The property would benefit from some internal refurbishment but would suit all those looking for a centrally located pied-a-terre or London home, a long-term rental investment or first time buy with tremendous potential.

## **KEY FEATURES**

· No Onward Chain

Outside Space

• Leasehold: 81yrs remaining

• Service Charge: £2000 pa

• Ground Rent: £100 pa

• Tax Band: E

**Ground Floor** 