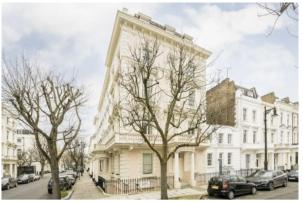

## GLOUCESTER STREET, PIMLICO, SW1V

ASKING PRICE: £850,000

A rare dual aspect apartment occupies both the ground and first floors of this handsome stucco fronted corner building in Pimlico SW1 with lovely high ceilings is offered to the market. The property would benefit from some internal refurbishment but would suit all those looking for a centrally located pied-a-terre or London home, a long-term rental investment or first time buy with tremendous potential.

Gloucester Street is a well-known within the popular Pimlico Grid, close by Victoria mainline station (0.5 miles), offering Over and Underground services as well as the Gatwick Express making it ideal for local, national and international travel. Battersea Park with its 200 acres of open spaces, walks and activities is also nearby being only 0.7 miles away.