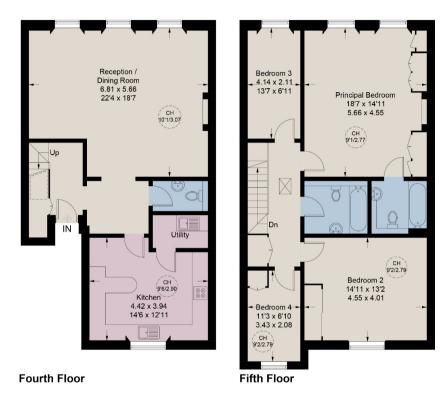

## **Eccleston Square**

Approximate Area = 153 sq m / 1647 sq ft Including Limited Use Area (1.9 sq m / 20 sq ft)

= Reduce head height below 1.5m

Illustration for identification purposes only, not for valuation purposes, measurements are approximate, not to scale.