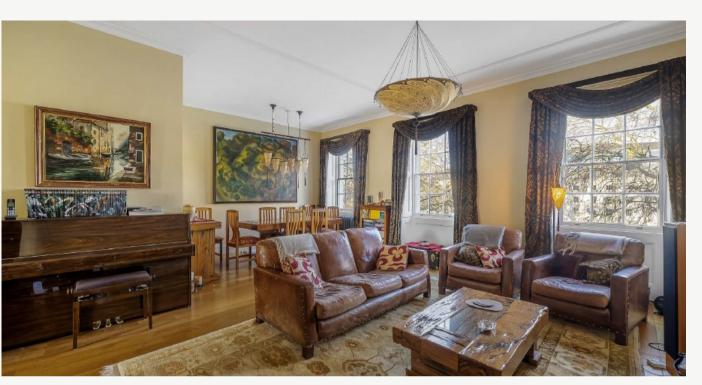

Offering circa 1650 sqft, the property has an extremely useable footplate leaving little wasted space and plenty of storage. The principal rooms, (master bedroom and reception room) are both located on the favoured square gardens' side.

Internally the property is well balanced throughout. There is plenty of entertaining space, whilst still allowing room for four bedrooms. Offered with no onward chain this would make a wonderful central London home, be that an upsize for a growing family or as well as a splendid pied-a-terre in the heart of London. Eccleston Square has long been considered one of prime central London's most popular locations and the apartment comes with access to the award-winning gardens. The square is convenient for the local shops, bars and restaurants, as well as being 0.4 miles to Belgravia (Elizabeth Street) and 0.7 miles to Sloane Sq and the Kings Rd. Victoria Station is c. 0.3 miles away with the Gatwick Express, the District and Circle Underground lines and the Victoria line, offering excellent transport links into the City and Canary Wharf (19 mins).