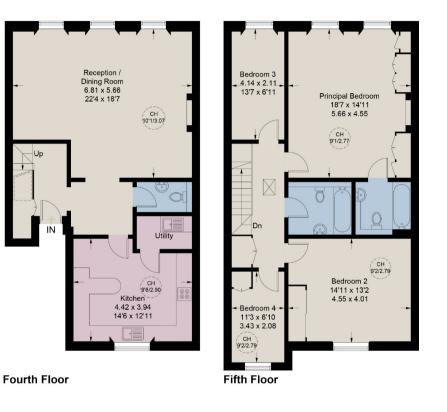

#### Eccleston Square

Approximate Area = 153 sq m / 1647 sq ft Including Limited Use Area (1.9 sq m / 20 sq ft)

= Reduce head height below 1.5m

Illustration for identification purposes only, not for valuation purposes, measurements are approximate, not to scale.