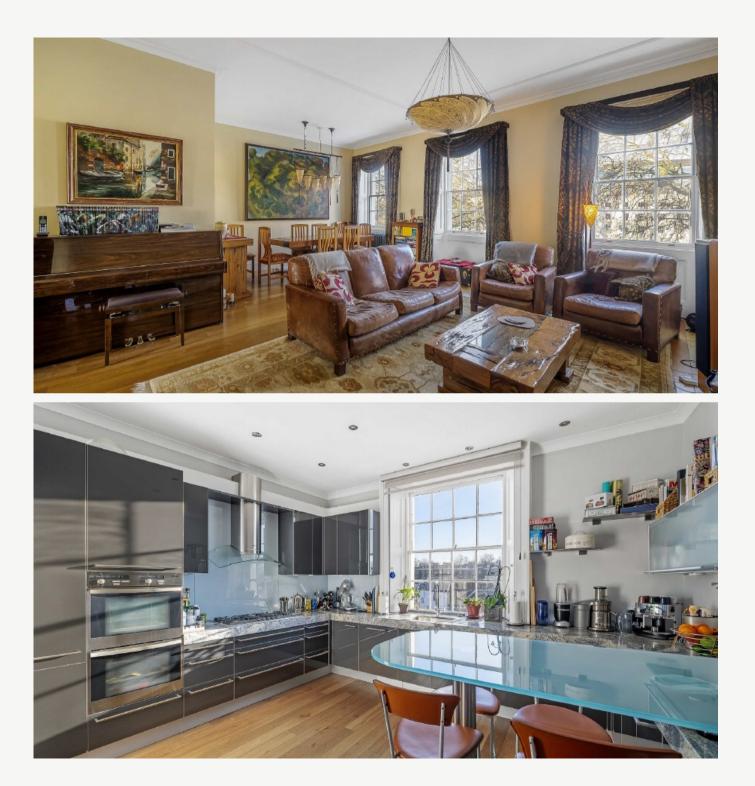

Offering circa 1650 sqft, the property has an extremely useable footplate leaving little wasted space and plenty of storage. The principal rooms, (master bedroom and reception room) are both located on the favoured square gardens' side.

#### **KEY FEATURES**

- Four Bedrooms
- Grade II Listed
- Poggenpohl/Miele Kitchen
- Tennis Court
- Service Charge: £11,000 pa
- Sinking Fund: £5000 pa