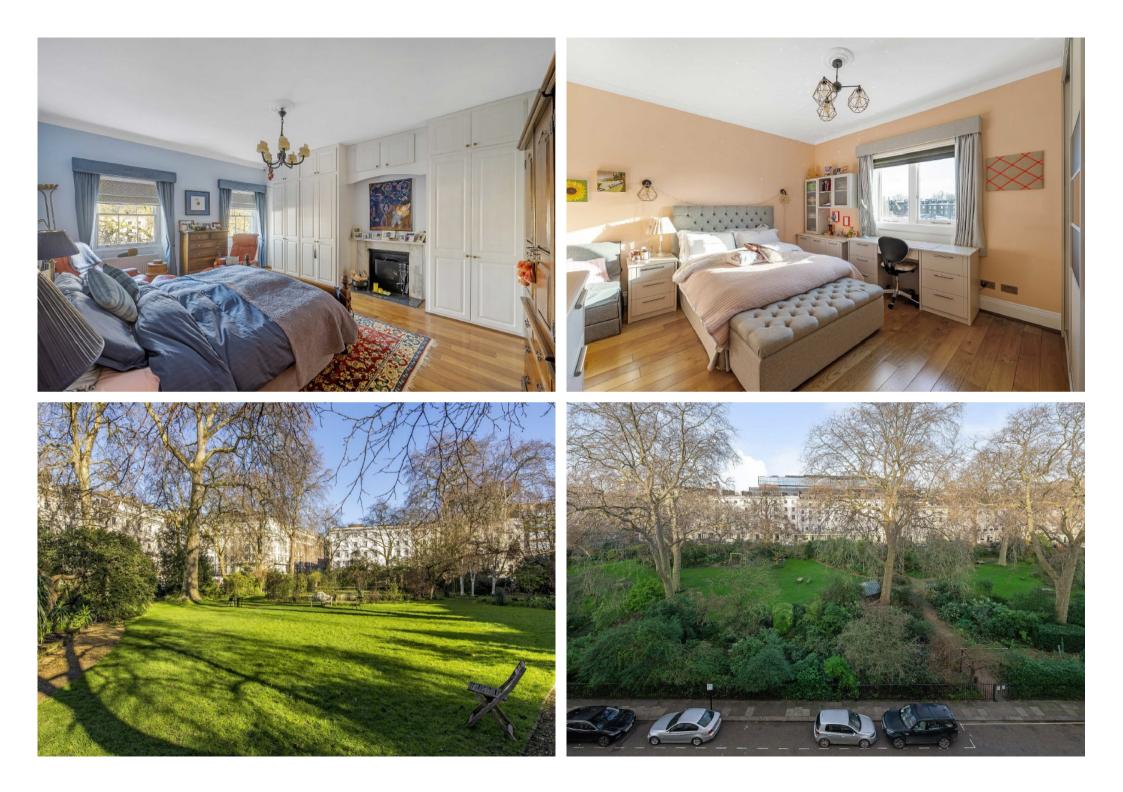

Offering circa 1650 sqft, the property has an extremely useable footplate leaving little wasted space and plenty of storage. The principal rooms, (master bedroom and reception room) are both located on the favoured square gardens' side.

Internally the property is well balanced throughout. There is plenty of entertaining space, whilst still allowing room for four bedrooms. Offered with no onward chain this would make a wonderful central London home, be that an upsize for a growing family or as well as a splendid pied-a-terre in the heart of London. Eccleston Square has long been considered one of prime central London's most popular locations and the apartment comes with access to the award-winning gardens. The square is convenient for the local shops, bars and restaurants, as well as being 0.4 miles to Belgravia (Elizabeth Street) and 0.7 miles to Sloane Sq and the Kings Rd. Victoria Station is c. 0.3 miles away with the Gatwick Express, the District and Circle Underground lines and the Victoria line, offering excellent transport links into the City and Canary Wharf (19 mins).